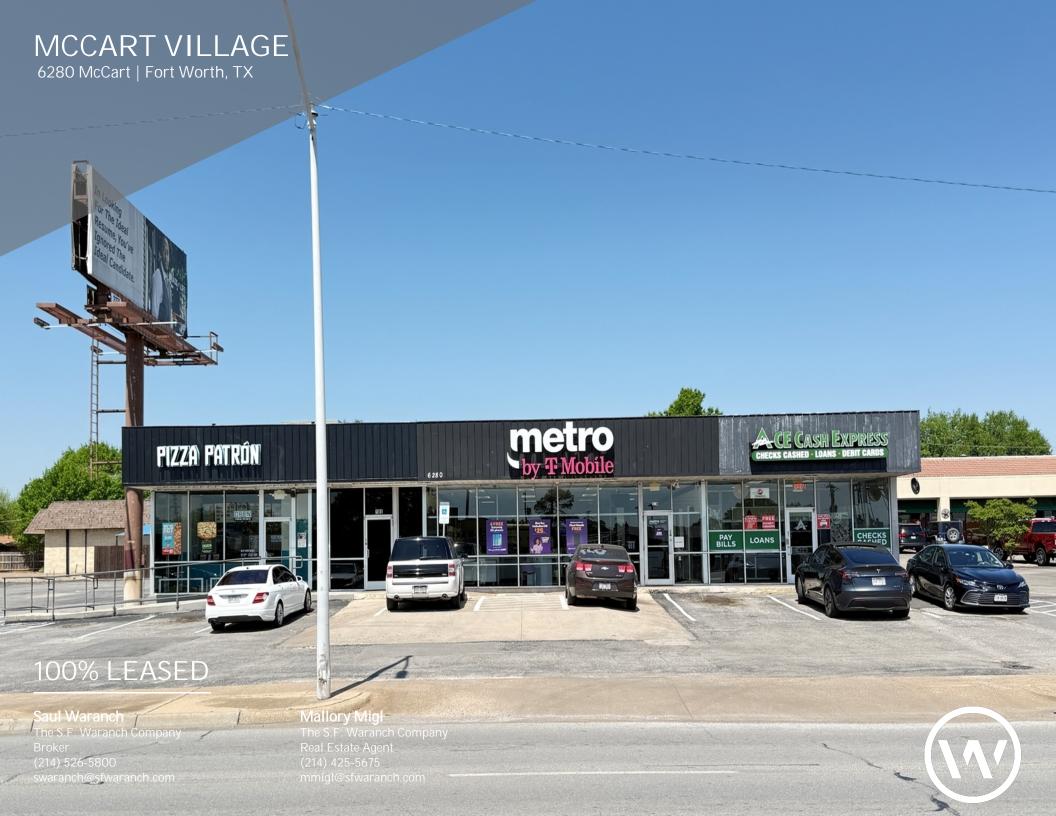

# **HIGHLIGHTS**

- Fully leased retail center
- Billboard
- Stable tenants

| Tenant           | Floor  | Lease Type | Notes                                   |
|------------------|--------|------------|-----------------------------------------|
| Pizza Patron     | Ground | Retail     | Well known pizza company                |
| Metro            | Ground | Retail     | National cell phone company             |
| Ace Cash Express | Ground | Retail     | Check cashing, loans and debit provider |

| PROPERTY FEATURES        |         |
|--------------------------|---------|
| CURRENT OCCUPANCY        | 100.00% |
| TOTAL TENANTS            | 3       |
| BUILDING SF              | 4,800   |
| LAND SF                  | 23,087  |
| LAND ACRES               | .53     |
| YEAR BUILT               | 1982    |
| ZONING TYPE              | Retail  |
| NUMBER OF STORIES        | One     |
| NUMBER OF BUILDINGS      | One     |
| NUMBER OF PARKING SPACES | Ample   |