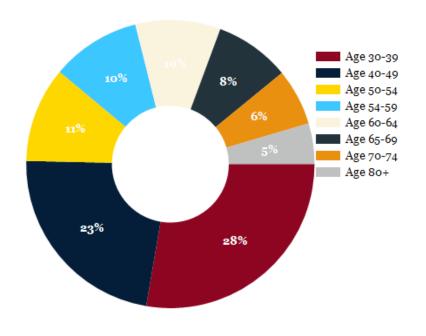

## 2025 Household Income

2025 Own vs. Rent - 1 Mile Radius

Source: esri

| 2025 Population Age 30-34         1,504         10,019         21,02           2025 Population Age 35-39         1,438         9,504         19,504           2025 Population Age 40-44         1,284         9,065         18,310           2025 Population Age 45-49         1,126         7,929         15,830           2025 Population Age 50-54         1,138         7,967         15,912           2025 Population Age 55-59         1,065         7,257         14,399           2025 Population Age 60-64         1,015         7,363         14,244           2025 Population Age 65-69         898         6,345         12,313           2025 Population Age 70-74         675         4,880         9,690           2025 Population Age 80-84         297         2,070         4,213           2025 Population Age 85+         299         1,963         4,300           2025 Population Age 88+         299         1,963         4,300           2025 Median Age         35         35         36           2025 Median Age         36         36         36           2025 INCOME BY AGE         1 MILE         3 MILE         5 MILE           Median Household Income 25-34         \$74,104         \$68,691         \$72,094 </th <th></th> <th></th> <th></th> <th></th>                                                               |                                |          |           |           |
|---------------------------------------------------------------------------------------------------------------------------------------------------------------------------------------------------------------------------------------------------------------------------------------------------------------------------------------------------------------------------------------------------------------------------------------------------------------------------------------------------------------------------------------------------------------------------------------------------------------------------------------------------------------------------------------------------------------------------------------------------------------------------------------------------------------------------------------------------------------------------------------------------------------------------------------------------------------------------------------------------------------------------------------------------------------------------------------------------------------------------------------------------------------------------------------------------------------------------------------------------------------------------------------------------------------------------------------------------------------|--------------------------------|----------|-----------|-----------|
| 2025 Population Age 35-39         1,438         9,504         19,504           2025 Population Age 40-44         1,284         9,065         18,310           2025 Population Age 45-49         1,126         7,929         15,836           2025 Population Age 50-54         1,138         7,967         15,913           2025 Population Age 55-59         1,065         7,257         14,399           2025 Population Age 60-64         1,015         7,363         14,244           2025 Population Age 65-69         898         6,345         12,313           2025 Population Age 70-74         675         4,880         9,690           2025 Population Age 80-84         297         2,070         4,213           2025 Population Age 88+         299         1,963         4,300           2025 Population Age 18+         14,509         101,023         210,44           2025 Median Age         35         35         36           2025 Income By Age         1MILE         3 MILE         5 MILE           Median Household Income 25-34         \$74,104         \$68,691         \$72,094           Average Household Income 35-44         \$78,132         \$78,721         \$85,763           Average Household Income 45-54         \$73,043                                                                                           | 2025 POPULATION BY AGE         | 1 MILE   | 3 MILE    | 5 MILE    |
| 2025 Population Age 40-44  1,284  9,065  18,316  2025 Population Age 45-49  1,126  7,929  15,836  2025 Population Age 50-54  1,138  7,967  15,917  2025 Population Age 55-59  1,065  7,257  14,399  2025 Population Age 60-64  1,015  7,363  14,244  2025 Population Age 65-69  898  6,345  12,313  2025 Population Age 70-74  675  4,880  9,696  2025 Population Age 75-79  485  3,472  6,97  2025 Population Age 80-84  297  2,070  4,213  2025 Population Age 88+  299  1,963  4,306  2025 Population Age 88+  299  1,963  4,306  2025 Population Age 18+  14,509  101,023  210,447  2025 Median Age  35  36  2030 Median Age  36  36  38  2030 Median Age  36  36  38  2030 Median Household Income 25-34  Average Household Income 35-44  Average Household Income 35-44  Average Household Income 45-54  Median Household Income 45-54  891,803  \$104,951  \$118,825  Median Household Income 55-64  \$84,584  \$99,053  \$112,836  Median Household Income 55-64  Average Household Income 55-64  \$84,584  \$99,053  \$112,836  Median Household Income 65-74  \$77,620  \$79,502  \$95,288                                                                                                                                                                                                                                                          | 2025 Population Age 30-34      | 1,504    | 10,019    | 21,027    |
| 2025 Population Age 45-49 2025 Population Age 50-54 1,138 7,967 15,836 2025 Population Age 50-54 1,138 7,967 15,917 2025 Population Age 55-59 1,065 7,257 14,399 2025 Population Age 60-64 1,015 7,363 14,244 2025 Population Age 65-69 898 6,345 12,313 2025 Population Age 70-74 675 4,880 9,690 2025 Population Age 75-79 485 3,472 6,977 2025 Population Age 80-84 297 2,070 4,213 2025 Population Age 85+ 299 1,963 4,300 2025 Population Age 85+ 299 1,963 4,300 2025 Population Age 18+ 14,509 101,023 210,447 2025 Median Age 35 35 36 2030 Median Age 36 36 38 2030 Median Age 36 36 38 2030 Median Household Income 25-34 889,531 890,643 896,672 Median Household Income 35-44 895,609 \$105,362 \$117,480 Median Household Income 45-54 \$73,043 \$79,271 \$87,043 Average Household Income 45-54 \$91,803 \$104,951 \$118,823 Median Household Income 55-64 \$84,584 \$99,053 \$112,838 Median Household Income 55-64 \$84,584 \$99,053 \$112,838 Median Household Income 65-74 \$877,620 \$79,502 \$95,288                                                                                                                                                                                                                                                                                                                                      | 2025 Population Age 35-39      | 1,438    | 9,504     | 19,504    |
| 2025 Population Age 50-54         1,138         7,967         15,917           2025 Population Age 55-59         1,065         7,257         14,399           2025 Population Age 60-64         1,015         7,363         14,244           2025 Population Age 65-69         898         6,345         12,313           2025 Population Age 70-74         675         4,880         9,690           2025 Population Age 80-84         297         2,070         4,213           2025 Population Age 85+         299         1,963         4,300           2025 Population Age 18+         14,509         101,023         210,441           2025 Median Age         35         35         35           2030 Median Age         36         36         36           2025 INCOME BY AGE         1 MILE         3 MILE         5 MILE           Median Household Income 25-34         \$74,104         \$68,691         \$72,094           Average Household Income 35-44         \$78,132         \$78,721         \$85,763           Average Household Income 45-54         \$73,043         \$79,271         \$87,043           Average Household Income 45-54         \$91,803         \$104,951         \$118,823           Median Household Income 55-64         \$64,640 <th>2025 Population Age 40-44</th> <th>1,284</th> <th>9,065</th> <th>18,310</th> | 2025 Population Age 40-44      | 1,284    | 9,065     | 18,310    |
| 2025 Population Age 55-59         1,065         7,257         14,399           2025 Population Age 60-64         1,015         7,363         14,244           2025 Population Age 65-69         898         6,345         12,313           2025 Population Age 70-74         675         4,880         9,690           2025 Population Age 75-79         485         3,472         6,97           2025 Population Age 80-84         297         2,070         4,213           2025 Population Age 85+         299         1,963         4,306           2025 Population Age 18+         14,509         101,023         210,442           2025 Median Age         35         35         34           2030 Median Age         36         36         38           2025 INCOME BY AGE         1MILE         3 MILE         5 MILE           Median Household Income 25-34         \$74,104         \$68,691         \$72,094           Average Household Income 25-34         \$89,531         \$90,643         \$96,672           Median Household Income 35-44         \$78,132         \$78,721         \$85,763           Average Household Income 45-54         \$91,803         \$104,951         \$118,823           Median Household Income 45-64         \$64,640                                                                                        | 2025 Population Age 45-49      | 1,126    | 7,929     | 15,836    |
| 2025 Population Age 60-64 2025 Population Age 65-69 898 6,345 12,313 2025 Population Age 70-74 675 4,880 9,690 2025 Population Age 75-79 485 3,472 2025 Population Age 80-84 297 2,070 4,213 2025 Population Age 85+ 299 1,963 4,300 2025 Population Age 88+ 14,509 101,023 210,44 2025 Median Age 35 35 36 2030 Median Age 36 36 38 2025 INCOME BY AGE 1 MILE Median Household Income 25-34 Average Household Income 35-44 895,609 Median Household Income 45-54 Average Household Income 45-54  Median Household Income 45-54 Average Household Income 45-54  Median Household Income 55-64  S84,584  S99,053  S112,835  Median Household Income 65-74  Average Household Income 65-74  S77,620  S79,502  S95,285                                                                                                                                                          | 2025 Population Age 50-54      | 1,138    | 7,967     | 15,917    |
| 2025 Population Age 65-69       898       6,345       12,313         2025 Population Age 70-74       675       4,880       9,690         2025 Population Age 75-79       485       3,472       6,97         2025 Population Age 80-84       297       2,070       4,213         2025 Population Age 85+       299       1,963       4,300         2025 Population Age 18+       14,509       101,023       210,443         2025 Median Age       35       35       35         2030 Median Age       36       36       38         2025 INCOME BY AGE       1 MILE       3 MILE       5 MILE         Median Household Income 25-34       \$74,104       \$68,691       \$72,094         Average Household Income 35-44       \$78,132       \$78,721       \$85,763         Median Household Income 35-44       \$95,609       \$105,362       \$117,480         Median Household Income 45-54       \$73,043       \$79,271       \$87,043         Average Household Income 45-54       \$91,803       \$104,951       \$118,823         Median Household Income 55-64       \$84,584       \$99,053       \$112,836         Median Household Income 65-74       \$54,160       \$53,644       \$59,700         Average Household Inc                                                                                                                          | 2025 Population Age 55-59      | 1,065    | 7,257     | 14,399    |
| 2025 Population Age 70-74       675       4,880       9,690         2025 Population Age 75-79       485       3,472       6,97         2025 Population Age 80-84       297       2,070       4,213         2025 Population Age 85+       299       1,963       4,300         2025 Population Age 18+       14,509       101,023       210,441         2025 Median Age       35       35       35         2030 Median Age       36       36       36         2025 INCOME BY AGE       1MILE       3 MILE       5 MILE         Median Household Income 25-34       \$74,104       \$68,691       \$72,094         Average Household Income 35-44       \$78,132       \$78,721       \$85,762         Average Household Income 35-44       \$95,609       \$105,362       \$117,480         Median Household Income 45-54       \$73,043       \$79,271       \$87,043         Average Household Income 45-64       \$64,640       \$71,317       \$77,880         Median Household Income 55-64       \$84,584       \$99,053       \$112,839         Median Household Income 65-74       \$54,160       \$53,644       \$59,700         Average Household Income 65-74       \$77,620       \$79,502       \$95,283                                                                                                                                           | 2025 Population Age 60-64      | 1,015    | 7,363     | 14,244    |
| 2025 Population Age 80-84 297 2,070 4,213 2025 Population Age 85+ 299 1,963 4,306 2025 Population Age 85+ 14,509 101,023 210,443 2025 Population Age 18+ 14,509 101,023 210,443 2025 Median Age 35 35 35 36 2030 Median Age 36 36 36 36 2025 INCOME BY AGE 1MILE 3 MILE 5 MILE Median Household Income 25-34 \$74,104 \$68,691 \$72,094 Average Household Income 25-34 \$89,531 \$90,643 \$96,672 Median Household Income 35-44 \$78,132 \$78,721 \$85,763 Average Household Income 45-54 \$91,803 \$104,951 \$118,823 Median Household Income 45-54 \$91,803 \$104,951 \$118,823 Median Household Income 55-64 \$64,640 \$71,317 \$77,886 Average Household Income 55-64 \$84,584 \$99,053 \$112,836 Median Household Income 65-74 \$54,160 \$53,644 \$59,706 Average Household Income 65-74 \$54,160 \$53,644 \$59,706                                                                                                                                                                                                                                                                                                                                                                                                                                                                                                                                      | 2025 Population Age 65-69      | 898      | 6,345     | 12,313    |
| 2025 Population Age 80-84 297 2,070 4,213 2025 Population Age 85+ 299 1,963 4,306 2025 Population Age 18+ 14,509 101,023 210,447 2025 Median Age 35 35 36 2030 Median Age 36 36 36 38 2025 INCOME BY AGE 1MILE Median Household Income 25-34 Average Household Income 35-44 Average Household Income 45-54 Average Household Income 45-54 Average Household Income 45-54 Average Household Income 45-54 Average Household Income 55-64 S64,640 S71,317 S77,880 Median Household Income 55-64 S84,584 S99,053 S112,836 Median Household Income 65-74 S54,160 S53,644 S59,706 Average Household Income 65-74 S77,620 S79,502 S95,285                                                                                                                                                                                                                                                                                                                                                                                                                                                                                                                                  | 2025 Population Age 70-74      | 675      | 4,880     | 9,690     |
| 2025 Population Age 85+       299       1,963       4,306         2025 Population Age 18+       14,509       101,023       210,447         2025 Median Age       35       35       35         2030 Median Age       36       36       36         2025 INCOME BY AGE       1 MILE       3 MILE       5 MILE         Median Household Income 25-34       \$74,104       \$68,691       \$72,094         Average Household Income 25-34       \$89,531       \$90,643       \$96,672         Median Household Income 35-44       \$78,132       \$78,721       \$85,763         Average Household Income 35-44       \$95,609       \$105,362       \$117,480         Median Household Income 45-54       \$73,043       \$79,271       \$87,043         Average Household Income 45-54       \$91,803       \$104,951       \$118,823         Median Household Income 55-64       \$64,640       \$71,317       \$77,880         Average Household Income 55-64       \$84,584       \$99,053       \$112,833         Median Household Income 65-74       \$54,160       \$53,644       \$59,700         Average Household Income 65-74       \$77,620       \$79,502       \$95,285                                                                                                                                                                            | 2025 Population Age 75-79      | 485      | 3,472     | 6,971     |
| 2025 Population Age 18+       14,509       101,023       210,447         2025 Median Age       35       35       35         2030 Median Age       36       36       36         2025 INCOME BY AGE       1 MILE       3 MILE       5 MILE         Median Household Income 25-34       \$74,104       \$68,691       \$72,094         Average Household Income 25-34       \$89,531       \$90,643       \$96,672         Median Household Income 35-44       \$78,132       \$78,721       \$85,763         Average Household Income 45-54       \$95,609       \$105,362       \$117,480         Median Household Income 45-54       \$91,803       \$104,951       \$118,823         Median Household Income 55-64       \$64,640       \$71,317       \$77,880         Average Household Income 55-64       \$84,584       \$99,053       \$112,833         Median Household Income 65-74       \$54,160       \$53,644       \$59,706         Average Household Income 65-74       \$77,620       \$79,502       \$95,285                                                                                                                                                                                                                                                                                                                                  | 2025 Population Age 80-84      | 297      | 2,070     | 4,213     |
| 2025 Median Age 35 35 35 36 2030 Median Age 36 36 38 36 38 36 38 36 36 38 36 36 38 36 36 38 36 36 38 36 36 38 36 36 38 36 36 38 36 36 38 36 36 38 36 38 36 36 38 36 38 36 38 36 38 36 38 36 38 36 36 38 36 38 36 38 36 38 36 38 36 38 36 38 36 38 36 38 36 38 36 38 36 38 36 38 36 38 36 38 36 38 36 38 36 38 36 38 36 38 36 38 36 38 36 38 36 38 36 38 36 38 36 38 36 38 36 38 36 38 36 38 36 38 38 38 38 38 38 38 38 38 38 38 38 38                                                                                                                                                                                                                                                                                                                                                                                                                                                                                                                                                                                                                                                                                                                                                                                                                                                                                                                         | 2025 Population Age 85+        | 299      | 1,963     | 4,306     |
| 2030 Median Age       36       36       38         2025 INCOME BY AGE       1 MILE       3 MILE       5 MILE         Median Household Income 25-34       \$74,104       \$68,691       \$72,094         Average Household Income 25-34       \$89,531       \$90,643       \$96,672         Median Household Income 35-44       \$78,132       \$78,721       \$85,762         Average Household Income 35-44       \$95,609       \$105,362       \$117,480         Median Household Income 45-54       \$73,043       \$79,271       \$87,043         Average Household Income 45-54       \$91,803       \$104,951       \$118,823         Median Household Income 55-64       \$64,640       \$71,317       \$77,880         Average Household Income 55-64       \$84,584       \$99,053       \$112,833         Median Household Income 65-74       \$54,160       \$53,644       \$59,700         Average Household Income 65-74       \$77,620       \$79,502       \$95,283                                                                                                                                                                                                                                                                                                                                                                          | 2025 Population Age 18+        | 14,509   | 101,023   | 210,447   |
| 2025 INCOME BY AGE         1 MILE         3 MILE         5 MILE           Median Household Income 25-34         \$74,104         \$68,691         \$72,094           Average Household Income 25-34         \$89,531         \$90,643         \$96,672           Median Household Income 35-44         \$78,132         \$78,721         \$85,763           Average Household Income 35-44         \$95,609         \$105,362         \$117,480           Median Household Income 45-54         \$73,043         \$79,271         \$87,043           Average Household Income 45-54         \$91,803         \$104,951         \$118,823           Median Household Income 55-64         \$64,640         \$71,317         \$77,880           Average Household Income 55-64         \$84,584         \$99,053         \$112,835           Median Household Income 65-74         \$54,160         \$53,644         \$59,700           Average Household Income 65-74         \$77,620         \$79,502         \$95,283                                                                                                                                                                                                                                                                                                                                       | 2025 Median Age                | 35       | 35        | 34        |
| Median Household Income 25-34       \$74,104       \$68,691       \$72,094         Average Household Income 25-34       \$89,531       \$90,643       \$96,672         Median Household Income 35-44       \$78,132       \$78,721       \$85,763         Average Household Income 35-44       \$95,609       \$105,362       \$117,480         Median Household Income 45-54       \$73,043       \$79,271       \$87,043         Average Household Income 45-54       \$91,803       \$104,951       \$118,823         Median Household Income 55-64       \$64,640       \$71,317       \$77,880         Average Household Income 55-64       \$84,584       \$99,053       \$112,839         Median Household Income 65-74       \$54,160       \$53,644       \$59,700         Average Household Income 65-74       \$77,620       \$79,502       \$95,283                                                                                                                                                                                                                                                                                                                                                                                                                                                                                               | 2030 Median Age                | 36       | 36        | 35        |
| Median Household Income 25-34       \$74,104       \$68,691       \$72,094         Average Household Income 25-34       \$89,531       \$90,643       \$96,672         Median Household Income 35-44       \$78,132       \$78,721       \$85,763         Average Household Income 35-44       \$95,609       \$105,362       \$117,480         Median Household Income 45-54       \$73,043       \$79,271       \$87,043         Average Household Income 45-54       \$91,803       \$104,951       \$118,823         Median Household Income 55-64       \$64,640       \$71,317       \$77,880         Average Household Income 55-64       \$84,584       \$99,053       \$112,839         Median Household Income 65-74       \$54,160       \$53,644       \$59,700         Average Household Income 65-74       \$77,620       \$79,502       \$95,283                                                                                                                                                                                                                                                                                                                                                                                                                                                                                               | 2025 INCOME BY AGE             | 1 MILE   | 3 MILE    | 5 MILE    |
| Median Household Income 35-44       \$78,132       \$78,721       \$85,763         Average Household Income 35-44       \$95,609       \$105,362       \$117,480         Median Household Income 45-54       \$73,043       \$79,271       \$87,043         Average Household Income 45-54       \$91,803       \$104,951       \$118,823         Median Household Income 55-64       \$64,640       \$71,317       \$77,880         Average Household Income 55-64       \$84,584       \$99,053       \$112,833         Median Household Income 65-74       \$54,160       \$53,644       \$59,706         Average Household Income 65-74       \$77,620       \$79,502       \$95,283                                                                                                                                                                                                                                                                                                                                                                                                                                                                                                                                                                                                                                                                      |                                |          |           | \$72,094  |
| Average Household Income 35-44       \$95,609       \$105,362       \$117,480         Median Household Income 45-54       \$73,043       \$79,271       \$87,043         Average Household Income 45-54       \$91,803       \$104,951       \$118,823         Median Household Income 55-64       \$64,640       \$71,317       \$77,880         Average Household Income 55-64       \$84,584       \$99,053       \$112,839         Median Household Income 65-74       \$54,160       \$53,644       \$59,700         Average Household Income 65-74       \$77,620       \$79,502       \$95,283                                                                                                                                                                                                                                                                                                                                                                                                                                                                                                                                                                                                                                                                                                                                                         | Average Household Income 25-34 | \$89,531 | \$90,643  | \$96,672  |
| Median Household Income 45-54       \$73,043       \$79,271       \$87,043         Average Household Income 45-54       \$91,803       \$104,951       \$118,823         Median Household Income 55-64       \$64,640       \$71,317       \$77,880         Average Household Income 55-64       \$84,584       \$99,053       \$112,833         Median Household Income 65-74       \$54,160       \$53,644       \$59,700         Average Household Income 65-74       \$77,620       \$79,502       \$95,283                                                                                                                                                                                                                                                                                                                                                                                                                                                                                                                                                                                                                                                                                                                                                                                                                                               | Median Household Income 35-44  | \$78,132 | \$78,721  | \$85,763  |
| Average Household Income 45-54       \$91,803       \$104,951       \$118,823         Median Household Income 55-64       \$64,640       \$71,317       \$77,880         Average Household Income 55-64       \$84,584       \$99,053       \$112,833         Median Household Income 65-74       \$54,160       \$53,644       \$59,700         Average Household Income 65-74       \$77,620       \$79,502       \$95,283                                                                                                                                                                                                                                                                                                                                                                                                                                                                                                                                                                                                                                                                                                                                                                                                                                                                                                                                  | Average Household Income 35-44 | \$95,609 | \$105,362 | \$117,480 |
| Median Household Income 55-64       \$64,640       \$71,317       \$77,880         Average Household Income 55-64       \$84,584       \$99,053       \$112,833         Median Household Income 65-74       \$54,160       \$53,644       \$59,706         Average Household Income 65-74       \$77,620       \$79,502       \$95,283                                                                                                                                                                                                                                                                                                                                                                                                                                                                                                                                                                                                                                                                                                                                                                                                                                                                                                                                                                                                                        | Median Household Income 45-54  | \$73,043 | \$79,271  | \$87,043  |
| Average Household Income 55-64       \$84,584       \$99,053       \$112,839         Median Household Income 65-74       \$54,160       \$53,644       \$59,700         Average Household Income 65-74       \$77,620       \$79,502       \$95,283                                                                                                                                                                                                                                                                                                                                                                                                                                                                                                                                                                                                                                                                                                                                                                                                                                                                                                                                                                                                                                                                                                           | Average Household Income 45-54 | \$91,803 | \$104,951 | \$118,823 |
| Median Household Income 65-74       \$54,160       \$53,644       \$59,706         Average Household Income 65-74       \$77,620       \$79,502       \$95,283                                                                                                                                                                                                                                                                                                                                                                                                                                                                                                                                                                                                                                                                                                                                                                                                                                                                                                                                                                                                                                                                                                                                                                                                | Median Household Income 55-64  | \$64,640 | \$71,317  | \$77,880  |
| Average Household Income 65-74 \$77,620 \$79,502 \$95,28                                                                                                                                                                                                                                                                                                                                                                                                                                                                                                                                                                                                                                                                                                                                                                                                                                                                                                                                                                                                                                                                                                                                                                                                                                                                                                      | Average Household Income 55-64 | \$84,584 | \$99,053  | \$112,839 |
|                                                                                                                                                                                                                                                                                                                                                                                                                                                                                                                                                                                                                                                                                                                                                                                                                                                                                                                                                                                                                                                                                                                                                                                                                                                                                                                                                               | Median Household Income 65-74  | \$54,160 | \$53,644  | \$59,706  |
| Average Household Income 75+ \$69,989 \$68,702 \$75,820                                                                                                                                                                                                                                                                                                                                                                                                                                                                                                                                                                                                                                                                                                                                                                                                                                                                                                                                                                                                                                                                                                                                                                                                                                                                                                       | Average Household Income 65-74 | \$77,620 | \$79,502  | \$95,287  |
|                                                                                                                                                                                                                                                                                                                                                                                                                                                                                                                                                                                                                                                                                                                                                                                                                                                                                                                                                                                                                                                                                                                                                                                                                                                                                                                                                               | Average Household Income 75+   | \$69,989 | \$68,702  | \$75,820  |