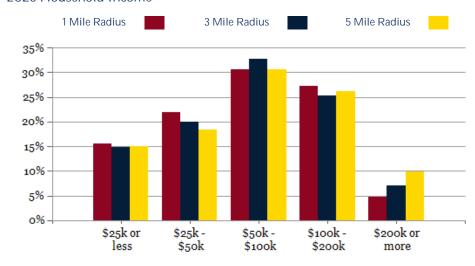

| 2025 HOUSEHOLD INCOME | 1 MILE   | 3 MILE   | 5 MILE    |
|-----------------------|----------|----------|-----------|
| less than \$15,000    | 653      | 4,243    | 8,849     |
| \$15,000-\$24,999     | 456      | 2,895    | 6,070     |
| \$25,000-\$34,999     | 650      | 3,452    | 6,868     |
| \$35,000-\$49,999     | 907      | 6,089    | 11,408    |
| \$50,000-\$74,999     | 1,294    | 9,787    | 18,373    |
| \$75,000-\$99,999     | 881      | 5,913    | 12,095    |
| \$100,000-\$149,999   | 1,421    | 8,380    | 17,259    |
| \$150,000-\$199,999   | 513      | 3,711    | 8,752     |
| \$200,000 or greater  | 337      | 3,402    | 9,842     |
| Median HH Income      | \$65,061 | \$66,499 | \$71,606  |
| Average HH Income     | \$85,454 | \$92,658 | \$103,217 |
|                       |          |          |           |