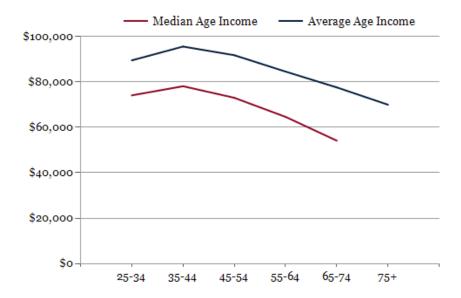

## 2025 Household Income

2025 Own vs. Rent - 1 Mile Radius

Source: esri

| 2025 Population Age 30-34         1,504         10,019         21,02           2025 Population Age 35-39         1,438         9,504         19,504           2025 Population Age 40-44         1,284         9,065         18,310           2025 Population Age 45-49         1,126         7,929         15,830           2025 Population Age 50-54         1,138         7,967         15,912           2025 Population Age 55-59         1,065         7,257         14,399           2025 Population Age 60-64         1,015         7,363         14,244           2025 Population Age 65-69         898         6,345         12,313           2025 Population Age 70-74         675         4,880         9,690           2025 Population Age 80-84         297         2,070         4,213           2025 Population Age 85+         299         1,963         4,300           2025 Population Age 88+         299         1,963         4,300           2025 Median Age         35         35         36           2025 Median Age         36         36         36           2025 INCOME BY AGE         1 MILE         3 MILE         5 MILE           Median Household Income 25-34         \$74,104         \$68,691         \$72,094 </th <th></th> <th></th> <th></th> <th></th>                                                               |                                |          |           |           |
|---------------------------------------------------------------------------------------------------------------------------------------------------------------------------------------------------------------------------------------------------------------------------------------------------------------------------------------------------------------------------------------------------------------------------------------------------------------------------------------------------------------------------------------------------------------------------------------------------------------------------------------------------------------------------------------------------------------------------------------------------------------------------------------------------------------------------------------------------------------------------------------------------------------------------------------------------------------------------------------------------------------------------------------------------------------------------------------------------------------------------------------------------------------------------------------------------------------------------------------------------------------------------------------------------------------------------------------------------------------|--------------------------------|----------|-----------|-----------|
| 2025 Population Age 35-39         1,438         9,504         19,504           2025 Population Age 40-44         1,284         9,065         18,310           2025 Population Age 45-49         1,126         7,929         15,836           2025 Population Age 50-54         1,138         7,967         15,913           2025 Population Age 55-59         1,065         7,257         14,399           2025 Population Age 60-64         1,015         7,363         14,244           2025 Population Age 65-69         898         6,345         12,313           2025 Population Age 70-74         675         4,880         9,690           2025 Population Age 80-84         297         2,070         4,213           2025 Population Age 88+         299         1,963         4,300           2025 Population Age 18+         14,509         101,023         210,44           2025 Median Age         35         35         36           2025 Income By Age         1MILE         3 MILE         5 MILE           Median Household Income 25-34         \$74,104         \$68,691         \$72,094           Average Household Income 35-44         \$78,132         \$78,721         \$85,763           Average Household Income 45-54         \$73,043                                                                                           | 2025 POPULATION BY AGE         | 1 MILE   | 3 MILE    | 5 MILE    |
| 2025 Population Age 40-44  1,284  9,065  18,316  2025 Population Age 45-49  1,126  7,929  15,836  2025 Population Age 50-54  1,138  7,967  15,917  2025 Population Age 55-59  1,065  7,257  14,399  2025 Population Age 60-64  1,015  7,363  14,244  2025 Population Age 65-69  898  6,345  12,313  2025 Population Age 70-74  675  4,880  9,696  2025 Population Age 75-79  485  3,472  6,97  2025 Population Age 80-84  297  2,070  4,213  2025 Population Age 88+  299  1,963  4,306  2025 Population Age 88+  299  1,963  4,306  2025 Population Age 18+  14,509  101,023  210,447  2025 Median Age  35  36  2030 Median Age  36  36  38  2030 Median Age  36  36  38  2030 Median Household Income 25-34  Average Household Income 35-44  Average Household Income 35-44  Average Household Income 45-54  Median Household Income 45-54  891,803  \$104,951  \$118,825  Median Household Income 55-64  \$84,584  \$99,053  \$112,836  Median Household Income 55-64  Average Household Income 55-64  \$84,584  \$99,053  \$112,836  Median Household Income 65-74  \$77,620  \$79,502  \$95,288                                                                                                                                                                                                                                                          | 2025 Population Age 30-34      | 1,504    | 10,019    | 21,027    |
| 2025 Population Age 45-49 2025 Population Age 50-54 1,138 7,967 15,836 2025 Population Age 50-54 1,138 7,967 15,917 2025 Population Age 55-59 1,065 7,257 14,399 2025 Population Age 60-64 1,015 7,363 14,244 2025 Population Age 65-69 898 6,345 12,313 2025 Population Age 70-74 675 4,880 9,690 2025 Population Age 75-79 485 3,472 6,977 2025 Population Age 80-84 297 2,070 4,213 2025 Population Age 85+ 299 1,963 4,300 2025 Population Age 85+ 299 1,963 4,300 2025 Population Age 18+ 14,509 101,023 210,447 2025 Median Age 35 35 36 2030 Median Age 36 36 38 2030 Median Age 36 36 38 2030 Median Household Income 25-34 889,531 890,643 896,672 Median Household Income 35-44 895,609 \$105,362 \$117,480 Median Household Income 45-54 \$73,043 \$79,271 \$87,043 Average Household Income 45-54 \$91,803 \$104,951 \$118,823 Median Household Income 55-64 \$84,584 \$99,053 \$112,838 Median Household Income 55-64 \$84,584 \$99,053 \$112,838 Median Household Income 65-74 \$877,620 \$79,502 \$95,288                                                                                                                                                                                                                                                                                                                                      | 2025 Population Age 35-39      | 1,438    | 9,504     | 19,504    |
| 2025 Population Age 50-54         1,138         7,967         15,917           2025 Population Age 55-59         1,065         7,257         14,399           2025 Population Age 60-64         1,015         7,363         14,244           2025 Population Age 65-69         898         6,345         12,313           2025 Population Age 70-74         675         4,880         9,690           2025 Population Age 80-84         297         2,070         4,213           2025 Population Age 85+         299         1,963         4,300           2025 Population Age 18+         14,509         101,023         210,441           2025 Median Age         35         35         35           2030 Median Age         36         36         36           2025 INCOME BY AGE         1 MILE         3 MILE         5 MILE           Median Household Income 25-34         \$74,104         \$68,691         \$72,094           Average Household Income 35-44         \$78,132         \$78,721         \$85,763           Average Household Income 45-54         \$73,043         \$79,271         \$87,043           Average Household Income 45-54         \$91,803         \$104,951         \$118,823           Median Household Income 55-64         \$64,640 <th>2025 Population Age 40-44</th> <th>1,284</th> <th>9,065</th> <th>18,310</th> | 2025 Population Age 40-44      | 1,284    | 9,065     | 18,310    |
| 2025 Population Age 55-59         1,065         7,257         14,399           2025 Population Age 60-64         1,015         7,363         14,244           2025 Population Age 65-69         898         6,345         12,313           2025 Population Age 70-74         675         4,880         9,690           2025 Population Age 75-79         485         3,472         6,97           2025 Population Age 80-84         297         2,070         4,213           2025 Population Age 85+         299         1,963         4,306           2025 Population Age 18+         14,509         101,023         210,442           2025 Median Age         35         35         34           2030 Median Age         36         36         38           2025 INCOME BY AGE         1MILE         3 MILE         5 MILE           Median Household Income 25-34         \$74,104         \$68,691         \$72,094           Average Household Income 25-34         \$89,531         \$90,643         \$96,672           Median Household Income 35-44         \$78,132         \$78,721         \$85,763           Average Household Income 45-54         \$91,803         \$104,951         \$118,823           Median Household Income 45-64         \$64,640                                                                                        | 2025 Population Age 45-49      | 1,126    | 7,929     | 15,836    |
| 2025 Population Age 60-64 2025 Population Age 65-69 898 6,345 12,313 2025 Population Age 70-74 675 4,880 9,690 2025 Population Age 75-79 485 3,472 2025 Population Age 80-84 297 2,070 4,213 2025 Population Age 85+ 299 1,963 4,300 2025 Population Age 88+ 14,509 101,023 210,44 2025 Median Age 35 35 36 2030 Median Age 36 36 38 2025 INCOME BY AGE 1 MILE Median Household Income 25-34 Average Household Income 35-44 895,609 Median Household Income 45-54 Average Household Income 45-54  Median Household Income 45-54 Average Household Income 45-54  Median Household Income 55-64  S84,584  S99,053  S112,835  Median Household Income 65-74  Average Household Income 65-74  S77,620  S79,502  S95,285                                                                                                                                                          | 2025 Population Age 50-54      | 1,138    | 7,967     | 15,917    |
| 2025 Population Age 65-69       898       6,345       12,313         2025 Population Age 70-74       675       4,880       9,690         2025 Population Age 75-79       485       3,472       6,97         2025 Population Age 80-84       297       2,070       4,213         2025 Population Age 85+       299       1,963       4,300         2025 Population Age 18+       14,509       101,023       210,443         2025 Median Age       35       35       35         2030 Median Age       36       36       38         2025 INCOME BY AGE       1 MILE       3 MILE       5 MILE         Median Household Income 25-34       \$74,104       \$68,691       \$72,094         Average Household Income 35-44       \$78,132       \$78,721       \$85,763         Median Household Income 35-44       \$95,609       \$105,362       \$117,480         Median Household Income 45-54       \$73,043       \$79,271       \$87,043         Average Household Income 45-54       \$91,803       \$104,951       \$118,823         Median Household Income 55-64       \$84,584       \$99,053       \$112,836         Median Household Income 65-74       \$54,160       \$53,644       \$59,700         Average Household Inc                                                                                                                          | 2025 Population Age 55-59      | 1,065    | 7,257     | 14,399    |
| 2025 Population Age 70-74       675       4,880       9,690         2025 Population Age 75-79       485       3,472       6,97         2025 Population Age 80-84       297       2,070       4,213         2025 Population Age 85+       299       1,963       4,300         2025 Population Age 18+       14,509       101,023       210,441         2025 Median Age       35       35       35         2030 Median Age       36       36       36         2025 INCOME BY AGE       1MILE       3 MILE       5 MILE         Median Household Income 25-34       \$74,104       \$68,691       \$72,094         Average Household Income 35-44       \$78,132       \$78,721       \$85,762         Average Household Income 35-44       \$95,609       \$105,362       \$117,480         Median Household Income 45-54       \$73,043       \$79,271       \$87,043         Average Household Income 45-64       \$64,640       \$71,317       \$77,880         Median Household Income 55-64       \$84,584       \$99,053       \$112,839         Median Household Income 65-74       \$54,160       \$53,644       \$59,700         Average Household Income 65-74       \$77,620       \$79,502       \$95,283                                                                                                                                           | 2025 Population Age 60-64      | 1,015    | 7,363     | 14,244    |
| 2025 Population Age 80-84 297 2,070 4,213 2025 Population Age 85+ 299 1,963 4,306 2025 Population Age 85+ 14,509 101,023 210,443 2025 Population Age 18+ 14,509 101,023 210,443 2025 Median Age 35 35 35 36 2030 Median Age 36 36 36 36 2025 INCOME BY AGE 1MILE 3 MILE 5 MILE Median Household Income 25-34 \$74,104 \$68,691 \$72,094 Average Household Income 25-34 \$89,531 \$90,643 \$96,672 Median Household Income 35-44 \$78,132 \$78,721 \$85,763 Average Household Income 45-54 \$91,803 \$104,951 \$118,823 Median Household Income 45-54 \$91,803 \$104,951 \$118,823 Median Household Income 55-64 \$64,640 \$71,317 \$77,886 Average Household Income 55-64 \$84,584 \$99,053 \$112,836 Median Household Income 65-74 \$54,160 \$53,644 \$59,706 Average Household Income 65-74 \$54,160 \$53,644 \$59,706                                                                                                                                                                                                                                                                                                                                                                                                                                                                                                                                      | 2025 Population Age 65-69      | 898      | 6,345     | 12,313    |
| 2025 Population Age 80-84 297 2,070 4,213 2025 Population Age 85+ 299 1,963 4,306 2025 Population Age 18+ 14,509 101,023 210,447 2025 Median Age 35 35 36 2030 Median Age 36 36 36 38 2025 INCOME BY AGE 1MILE Median Household Income 25-34 Average Household Income 35-44 Average Household Income 45-54 Average Household Income 45-54 Average Household Income 45-54 Average Household Income 45-54 Average Household Income 55-64 S64,640 S71,317 S77,880 Median Household Income 55-64 S84,584 S99,053 S112,836 Median Household Income 65-74 S54,160 S53,644 S59,706 Average Household Income 65-74 S77,620 S79,502 S95,285                                                                                                                                                                                                                                                                                                                                                                                                                                                                                                                                  | 2025 Population Age 70-74      | 675      | 4,880     | 9,690     |
| 2025 Population Age 85+       299       1,963       4,306         2025 Population Age 18+       14,509       101,023       210,447         2025 Median Age       35       35       35         2030 Median Age       36       36       36         2025 INCOME BY AGE       1 MILE       3 MILE       5 MILE         Median Household Income 25-34       \$74,104       \$68,691       \$72,094         Average Household Income 25-34       \$89,531       \$90,643       \$96,672         Median Household Income 35-44       \$78,132       \$78,721       \$85,763         Average Household Income 35-44       \$95,609       \$105,362       \$117,480         Median Household Income 45-54       \$73,043       \$79,271       \$87,043         Average Household Income 45-54       \$91,803       \$104,951       \$118,823         Median Household Income 55-64       \$64,640       \$71,317       \$77,880         Average Household Income 55-64       \$84,584       \$99,053       \$112,833         Median Household Income 65-74       \$54,160       \$53,644       \$59,700         Average Household Income 65-74       \$77,620       \$79,502       \$95,285                                                                                                                                                                            | 2025 Population Age 75-79      | 485      | 3,472     | 6,971     |
| 2025 Population Age 18+       14,509       101,023       210,447         2025 Median Age       35       35       35         2030 Median Age       36       36       36         2025 INCOME BY AGE       1 MILE       3 MILE       5 MILE         Median Household Income 25-34       \$74,104       \$68,691       \$72,094         Average Household Income 25-34       \$89,531       \$90,643       \$96,672         Median Household Income 35-44       \$78,132       \$78,721       \$85,763         Average Household Income 45-54       \$95,609       \$105,362       \$117,480         Median Household Income 45-54       \$91,803       \$104,951       \$118,823         Median Household Income 55-64       \$64,640       \$71,317       \$77,880         Average Household Income 55-64       \$84,584       \$99,053       \$112,833         Median Household Income 65-74       \$54,160       \$53,644       \$59,706         Average Household Income 65-74       \$77,620       \$79,502       \$95,285                                                                                                                                                                                                                                                                                                                                  | 2025 Population Age 80-84      | 297      | 2,070     | 4,213     |
| 2025 Median Age 35 35 35 36 2030 Median Age 36 36 38 36 38 36 38 36 36 38 36 36 38 36 36 38 36 36 38 36 36 38 36 36 38 36 36 38 36 36 38 36 36 38 36 38 36 36 38 36 38 36 38 36 38 36 38 36 38 36 36 38 36 38 36 38 36 38 36 38 36 38 36 38 36 38 36 38 36 38 36 38 36 38 36 38 36 38 36 38 36 38 36 38 36 38 36 38 36 38 36 38 36 38 36 38 36 38 36 38 36 38 36 38 36 38 36 38 36 38 36 38 36 38 38 38 38 38 38 38 38 38 38 38 38 38                                                                                                                                                                                                                                                                                                                                                                                                                                                                                                                                                                                                                                                                                                                                                                                                                                                                                                                         | 2025 Population Age 85+        | 299      | 1,963     | 4,306     |
| 2030 Median Age       36       36       38         2025 INCOME BY AGE       1 MILE       3 MILE       5 MILE         Median Household Income 25-34       \$74,104       \$68,691       \$72,094         Average Household Income 25-34       \$89,531       \$90,643       \$96,672         Median Household Income 35-44       \$78,132       \$78,721       \$85,762         Average Household Income 35-44       \$95,609       \$105,362       \$117,480         Median Household Income 45-54       \$73,043       \$79,271       \$87,043         Average Household Income 45-54       \$91,803       \$104,951       \$118,823         Median Household Income 55-64       \$64,640       \$71,317       \$77,880         Average Household Income 55-64       \$84,584       \$99,053       \$112,833         Median Household Income 65-74       \$54,160       \$53,644       \$59,700         Average Household Income 65-74       \$77,620       \$79,502       \$95,283                                                                                                                                                                                                                                                                                                                                                                          | 2025 Population Age 18+        | 14,509   | 101,023   | 210,447   |
| 2025 INCOME BY AGE         1 MILE         3 MILE         5 MILE           Median Household Income 25-34         \$74,104         \$68,691         \$72,094           Average Household Income 25-34         \$89,531         \$90,643         \$96,672           Median Household Income 35-44         \$78,132         \$78,721         \$85,763           Average Household Income 35-44         \$95,609         \$105,362         \$117,480           Median Household Income 45-54         \$73,043         \$79,271         \$87,043           Average Household Income 45-54         \$91,803         \$104,951         \$118,823           Median Household Income 55-64         \$64,640         \$71,317         \$77,880           Average Household Income 55-64         \$84,584         \$99,053         \$112,835           Median Household Income 65-74         \$54,160         \$53,644         \$59,700           Average Household Income 65-74         \$77,620         \$79,502         \$95,283                                                                                                                                                                                                                                                                                                                                       | 2025 Median Age                | 35       | 35        | 34        |
| Median Household Income 25-34       \$74,104       \$68,691       \$72,094         Average Household Income 25-34       \$89,531       \$90,643       \$96,672         Median Household Income 35-44       \$78,132       \$78,721       \$85,763         Average Household Income 35-44       \$95,609       \$105,362       \$117,480         Median Household Income 45-54       \$73,043       \$79,271       \$87,043         Average Household Income 45-54       \$91,803       \$104,951       \$118,823         Median Household Income 55-64       \$64,640       \$71,317       \$77,880         Average Household Income 55-64       \$84,584       \$99,053       \$112,839         Median Household Income 65-74       \$54,160       \$53,644       \$59,700         Average Household Income 65-74       \$77,620       \$79,502       \$95,283                                                                                                                                                                                                                                                                                                                                                                                                                                                                                               | 2030 Median Age                | 36       | 36        | 35        |
| Median Household Income 25-34       \$74,104       \$68,691       \$72,094         Average Household Income 25-34       \$89,531       \$90,643       \$96,672         Median Household Income 35-44       \$78,132       \$78,721       \$85,763         Average Household Income 35-44       \$95,609       \$105,362       \$117,480         Median Household Income 45-54       \$73,043       \$79,271       \$87,043         Average Household Income 45-54       \$91,803       \$104,951       \$118,823         Median Household Income 55-64       \$64,640       \$71,317       \$77,880         Average Household Income 55-64       \$84,584       \$99,053       \$112,839         Median Household Income 65-74       \$54,160       \$53,644       \$59,700         Average Household Income 65-74       \$77,620       \$79,502       \$95,283                                                                                                                                                                                                                                                                                                                                                                                                                                                                                               | 2025 INCOME BY AGE             | 1 MILE   | 3 MILE    | 5 MILE    |
| Median Household Income 35-44       \$78,132       \$78,721       \$85,763         Average Household Income 35-44       \$95,609       \$105,362       \$117,480         Median Household Income 45-54       \$73,043       \$79,271       \$87,043         Average Household Income 45-54       \$91,803       \$104,951       \$118,823         Median Household Income 55-64       \$64,640       \$71,317       \$77,880         Average Household Income 55-64       \$84,584       \$99,053       \$112,833         Median Household Income 65-74       \$54,160       \$53,644       \$59,706         Average Household Income 65-74       \$77,620       \$79,502       \$95,283                                                                                                                                                                                                                                                                                                                                                                                                                                                                                                                                                                                                                                                                      |                                |          |           | \$72,094  |
| Average Household Income 35-44       \$95,609       \$105,362       \$117,480         Median Household Income 45-54       \$73,043       \$79,271       \$87,043         Average Household Income 45-54       \$91,803       \$104,951       \$118,823         Median Household Income 55-64       \$64,640       \$71,317       \$77,880         Average Household Income 55-64       \$84,584       \$99,053       \$112,839         Median Household Income 65-74       \$54,160       \$53,644       \$59,700         Average Household Income 65-74       \$77,620       \$79,502       \$95,283                                                                                                                                                                                                                                                                                                                                                                                                                                                                                                                                                                                                                                                                                                                                                         | Average Household Income 25-34 | \$89,531 | \$90,643  | \$96,672  |
| Median Household Income 45-54       \$73,043       \$79,271       \$87,043         Average Household Income 45-54       \$91,803       \$104,951       \$118,823         Median Household Income 55-64       \$64,640       \$71,317       \$77,880         Average Household Income 55-64       \$84,584       \$99,053       \$112,833         Median Household Income 65-74       \$54,160       \$53,644       \$59,700         Average Household Income 65-74       \$77,620       \$79,502       \$95,283                                                                                                                                                                                                                                                                                                                                                                                                                                                                                                                                                                                                                                                                                                                                                                                                                                               | Median Household Income 35-44  | \$78,132 | \$78,721  | \$85,763  |
| Average Household Income 45-54       \$91,803       \$104,951       \$118,823         Median Household Income 55-64       \$64,640       \$71,317       \$77,880         Average Household Income 55-64       \$84,584       \$99,053       \$112,833         Median Household Income 65-74       \$54,160       \$53,644       \$59,700         Average Household Income 65-74       \$77,620       \$79,502       \$95,283                                                                                                                                                                                                                                                                                                                                                                                                                                                                                                                                                                                                                                                                                                                                                                                                                                                                                                                                  | Average Household Income 35-44 | \$95,609 | \$105,362 | \$117,480 |
| Median Household Income 55-64       \$64,640       \$71,317       \$77,880         Average Household Income 55-64       \$84,584       \$99,053       \$112,833         Median Household Income 65-74       \$54,160       \$53,644       \$59,706         Average Household Income 65-74       \$77,620       \$79,502       \$95,283                                                                                                                                                                                                                                                                                                                                                                                                                                                                                                                                                                                                                                                                                                                                                                                                                                                                                                                                                                                                                        | Median Household Income 45-54  | \$73,043 | \$79,271  | \$87,043  |
| Average Household Income 55-64       \$84,584       \$99,053       \$112,839         Median Household Income 65-74       \$54,160       \$53,644       \$59,700         Average Household Income 65-74       \$77,620       \$79,502       \$95,283                                                                                                                                                                                                                                                                                                                                                                                                                                                                                                                                                                                                                                                                                                                                                                                                                                                                                                                                                                                                                                                                                                           | Average Household Income 45-54 | \$91,803 | \$104,951 | \$118,823 |
| Median Household Income 65-74       \$54,160       \$53,644       \$59,706         Average Household Income 65-74       \$77,620       \$79,502       \$95,283                                                                                                                                                                                                                                                                                                                                                                                                                                                                                                                                                                                                                                                                                                                                                                                                                                                                                                                                                                                                                                                                                                                                                                                                | Median Household Income 55-64  | \$64,640 | \$71,317  | \$77,880  |
| Average Household Income 65-74 \$77,620 \$79,502 \$95,28                                                                                                                                                                                                                                                                                                                                                                                                                                                                                                                                                                                                                                                                                                                                                                                                                                                                                                                                                                                                                                                                                                                                                                                                                                                                                                      | Average Household Income 55-64 | \$84,584 | \$99,053  | \$112,839 |
|                                                                                                                                                                                                                                                                                                                                                                                                                                                                                                                                                                                                                                                                                                                                                                                                                                                                                                                                                                                                                                                                                                                                                                                                                                                                                                                                                               | Median Household Income 65-74  | \$54,160 | \$53,644  | \$59,706  |
| Average Household Income 75+ \$69,989 \$68,702 \$75,820                                                                                                                                                                                                                                                                                                                                                                                                                                                                                                                                                                                                                                                                                                                                                                                                                                                                                                                                                                                                                                                                                                                                                                                                                                                                                                       | Average Household Income 65-74 | \$77,620 | \$79,502  | \$95,287  |
|                                                                                                                                                                                                                                                                                                                                                                                                                                                                                                                                                                                                                                                                                                                                                                                                                                                                                                                                                                                                                                                                                                                                                                                                                                                                                                                                                               | Average Household Income 75+   | \$69,989 | \$68,702  | \$75,820  |