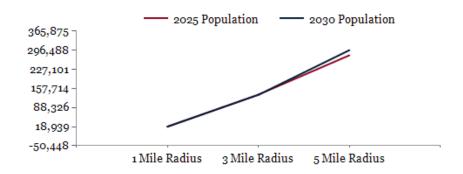

| POPULATION                         | 1 MILE | 3 MILE  | 5 MILE  |
|------------------------------------|--------|---------|---------|
| 2000 Population                    | 17,989 | 106,278 | 195,889 |
| 2010 Population                    | 18,211 | 126,008 | 235,559 |
| 2025 Population                    | 19,446 | 135,261 | 277,916 |
| 2030 Population                    | 18,939 | 134,554 | 296,488 |
| 2025-2030: Population: Growth Rate | -2.65% | -0.50%  | 6.50%   |
|                                    |        |         |         |