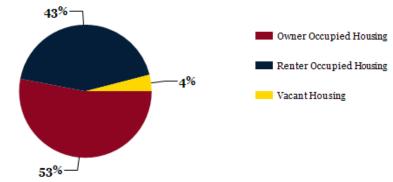

## 2025 Household Income

2025 Own vs. Rent - 1 Mile Radius

Source: esri

| 2025 Population Age 30-34         1,504         10,019         21,02           2025 Population Age 35-39         1,438         9,504         19,504           2025 Population Age 40-44         1,284         9,065         18,310           2025 Population Age 45-49         1,126         7,929         15,830           2025 Population Age 50-54         1,138         7,967         15,912           2025 Population Age 55-59         1,065         7,257         14,399           2025 Population Age 60-64         1,015         7,363         14,244           2025 Population Age 65-69         898         6,345         12,313           2025 Population Age 70-74         675         4,880         9,690           2025 Population Age 80-84         297         2,070         4,213           2025 Population Age 85+         299         1,963         4,300           2025 Population Age 88+         299         1,963         4,300           2025 Median Age         35         35         36           2025 Median Age         36         36         36           2025 INCOME BY AGE         1 MILE         3 MILE         5 MILE           Median Household Income 25-34         \$74,104         \$68,691         \$72,094 </th <th></th> <th></th> <th></th> <th></th>                                                               |                                |          |           |           |
|---------------------------------------------------------------------------------------------------------------------------------------------------------------------------------------------------------------------------------------------------------------------------------------------------------------------------------------------------------------------------------------------------------------------------------------------------------------------------------------------------------------------------------------------------------------------------------------------------------------------------------------------------------------------------------------------------------------------------------------------------------------------------------------------------------------------------------------------------------------------------------------------------------------------------------------------------------------------------------------------------------------------------------------------------------------------------------------------------------------------------------------------------------------------------------------------------------------------------------------------------------------------------------------------------------------------------------------------------------------|--------------------------------|----------|-----------|-----------|
| 2025 Population Age 35-39         1,438         9,504         19,504           2025 Population Age 40-44         1,284         9,065         18,310           2025 Population Age 45-49         1,126         7,929         15,836           2025 Population Age 50-54         1,138         7,967         15,913           2025 Population Age 55-59         1,065         7,257         14,399           2025 Population Age 60-64         1,015         7,363         14,244           2025 Population Age 65-69         898         6,345         12,313           2025 Population Age 70-74         675         4,880         9,690           2025 Population Age 80-84         297         2,070         4,213           2025 Population Age 88+         299         1,963         4,300           2025 Population Age 18+         14,509         101,023         210,44           2025 Median Age         35         35         36           2025 Income By Age         1MILE         3 MILE         5 MILE           Median Household Income 25-34         \$74,104         \$68,691         \$72,094           Average Household Income 35-44         \$78,132         \$78,721         \$85,763           Average Household Income 45-54         \$73,043                                                                                           | 2025 POPULATION BY AGE         | 1 MILE   | 3 MILE    | 5 MILE    |
| 2025 Population Age 40-44  1,284  9,065  18,316  2025 Population Age 45-49  1,126  7,929  15,836  2025 Population Age 50-54  1,138  7,967  15,917  2025 Population Age 55-59  1,065  7,257  14,399  2025 Population Age 60-64  1,015  7,363  14,244  2025 Population Age 65-69  898  6,345  12,313  2025 Population Age 70-74  675  4,880  9,696  2025 Population Age 75-79  485  3,472  6,97  2025 Population Age 80-84  297  2,070  4,213  2025 Population Age 88+  299  1,963  4,306  2025 Population Age 88+  299  1,963  4,306  2025 Population Age 18+  14,509  101,023  210,447  2025 Median Age  35  36  2030 Median Age  36  36  38  2030 Median Age  36  36  38  2030 Median Household Income 25-34  Average Household Income 35-44  Average Household Income 35-44  Average Household Income 45-54  Median Household Income 45-54  891,803  \$104,951  \$118,825  Median Household Income 55-64  \$84,584  \$99,053  \$112,836  Median Household Income 55-64  Average Household Income 55-64  \$84,584  \$99,053  \$112,836  Median Household Income 65-74  \$77,620  \$79,502  \$95,288                                                                                                                                                                                                                                                          | 2025 Population Age 30-34      | 1,504    | 10,019    | 21,027    |
| 2025 Population Age 45-49 2025 Population Age 50-54 1,138 7,967 15,836 2025 Population Age 50-54 1,138 7,967 15,917 2025 Population Age 55-59 1,065 7,257 14,399 2025 Population Age 60-64 1,015 7,363 14,244 2025 Population Age 65-69 898 6,345 12,313 2025 Population Age 70-74 675 4,880 9,690 2025 Population Age 75-79 485 3,472 6,977 2025 Population Age 80-84 297 2,070 4,213 2025 Population Age 85+ 299 1,963 4,300 2025 Population Age 85+ 299 1,963 4,300 2025 Population Age 18+ 14,509 101,023 210,447 2025 Median Age 35 35 36 2030 Median Age 36 36 38 2030 Median Age 36 36 38 2030 Median Household Income 25-34 889,531 890,643 896,672 Median Household Income 35-44 895,609 \$105,362 \$117,480 Median Household Income 45-54 \$73,043 \$79,271 \$87,043 Average Household Income 45-54 \$91,803 \$104,951 \$118,823 Median Household Income 55-64 \$84,584 \$99,053 \$112,838 Median Household Income 55-64 \$84,584 \$99,053 \$112,838 Median Household Income 65-74 \$877,620 \$79,502 \$95,288                                                                                                                                                                                                                                                                                                                                      | 2025 Population Age 35-39      | 1,438    | 9,504     | 19,504    |
| 2025 Population Age 50-54         1,138         7,967         15,917           2025 Population Age 55-59         1,065         7,257         14,399           2025 Population Age 60-64         1,015         7,363         14,244           2025 Population Age 65-69         898         6,345         12,313           2025 Population Age 70-74         675         4,880         9,690           2025 Population Age 80-84         297         2,070         4,213           2025 Population Age 85+         299         1,963         4,300           2025 Population Age 18+         14,509         101,023         210,441           2025 Median Age         35         35         35           2030 Median Age         36         36         36           2025 INCOME BY AGE         1 MILE         3 MILE         5 MILE           Median Household Income 25-34         \$74,104         \$68,691         \$72,094           Average Household Income 35-44         \$78,132         \$78,721         \$85,763           Average Household Income 45-54         \$73,043         \$79,271         \$87,043           Average Household Income 45-54         \$91,803         \$104,951         \$118,823           Median Household Income 55-64         \$64,640 <th>2025 Population Age 40-44</th> <th>1,284</th> <th>9,065</th> <th>18,310</th> | 2025 Population Age 40-44      | 1,284    | 9,065     | 18,310    |
| 2025 Population Age 55-59         1,065         7,257         14,399           2025 Population Age 60-64         1,015         7,363         14,244           2025 Population Age 65-69         898         6,345         12,313           2025 Population Age 70-74         675         4,880         9,690           2025 Population Age 75-79         485         3,472         6,97           2025 Population Age 80-84         297         2,070         4,213           2025 Population Age 85+         299         1,963         4,306           2025 Population Age 18+         14,509         101,023         210,442           2025 Median Age         35         35         34           2030 Median Age         36         36         38           2025 INCOME BY AGE         1MILE         3 MILE         5 MILE           Median Household Income 25-34         \$74,104         \$68,691         \$72,094           Average Household Income 25-34         \$89,531         \$90,643         \$96,672           Median Household Income 35-44         \$78,132         \$78,721         \$85,763           Average Household Income 45-54         \$91,803         \$104,951         \$118,823           Median Household Income 45-64         \$64,640                                                                                        | 2025 Population Age 45-49      | 1,126    | 7,929     | 15,836    |
| 2025 Population Age 60-64 2025 Population Age 65-69 898 6,345 12,313 2025 Population Age 70-74 675 4,880 9,690 2025 Population Age 75-79 485 3,472 2025 Population Age 80-84 297 2,070 4,213 2025 Population Age 85+ 299 1,963 4,300 2025 Population Age 88+ 14,509 101,023 210,44 2025 Median Age 35 35 36 2030 Median Age 36 36 38 2025 INCOME BY AGE 1 MILE Median Household Income 25-34 Average Household Income 35-44 895,609 Median Household Income 45-54 Average Household Income 45-54  Median Household Income 45-54 Average Household Income 45-54  Median Household Income 55-64  S84,584  S99,053  S112,835  Median Household Income 65-74  Average Household Income 65-74  S77,620  S79,502  S95,285                                                                                                                                                          | 2025 Population Age 50-54      | 1,138    | 7,967     | 15,917    |
| 2025 Population Age 65-69       898       6,345       12,313         2025 Population Age 70-74       675       4,880       9,690         2025 Population Age 75-79       485       3,472       6,97         2025 Population Age 80-84       297       2,070       4,213         2025 Population Age 85+       299       1,963       4,300         2025 Population Age 18+       14,509       101,023       210,443         2025 Median Age       35       35       35         2030 Median Age       36       36       38         2025 INCOME BY AGE       1 MILE       3 MILE       5 MILE         Median Household Income 25-34       \$74,104       \$68,691       \$72,094         Average Household Income 35-44       \$78,132       \$78,721       \$85,763         Median Household Income 35-44       \$95,609       \$105,362       \$117,480         Median Household Income 45-54       \$73,043       \$79,271       \$87,043         Average Household Income 45-54       \$91,803       \$104,951       \$118,823         Median Household Income 55-64       \$84,584       \$99,053       \$112,836         Median Household Income 65-74       \$54,160       \$53,644       \$59,700         Average Household Inc                                                                                                                          | 2025 Population Age 55-59      | 1,065    | 7,257     | 14,399    |
| 2025 Population Age 70-74       675       4,880       9,690         2025 Population Age 75-79       485       3,472       6,97         2025 Population Age 80-84       297       2,070       4,213         2025 Population Age 85+       299       1,963       4,300         2025 Population Age 18+       14,509       101,023       210,441         2025 Median Age       35       35       35         2030 Median Age       36       36       36         2025 INCOME BY AGE       1MILE       3 MILE       5 MILE         Median Household Income 25-34       \$74,104       \$68,691       \$72,094         Average Household Income 35-44       \$78,132       \$78,721       \$85,762         Average Household Income 35-44       \$95,609       \$105,362       \$117,480         Median Household Income 45-54       \$73,043       \$79,271       \$87,043         Average Household Income 45-64       \$64,640       \$71,317       \$77,880         Median Household Income 55-64       \$84,584       \$99,053       \$112,839         Median Household Income 65-74       \$54,160       \$53,644       \$59,700         Average Household Income 65-74       \$77,620       \$79,502       \$95,283                                                                                                                                           | 2025 Population Age 60-64      | 1,015    | 7,363     | 14,244    |
| 2025 Population Age 80-84 297 2,070 4,213 2025 Population Age 85+ 299 1,963 4,306 2025 Population Age 85+ 14,509 101,023 210,443 2025 Population Age 18+ 14,509 101,023 210,443 2025 Median Age 35 35 35 36 2030 Median Age 36 36 36 36 2025 INCOME BY AGE 1MILE 3 MILE 5 MILE Median Household Income 25-34 \$74,104 \$68,691 \$72,094 Average Household Income 25-34 \$89,531 \$90,643 \$96,672 Median Household Income 35-44 \$78,132 \$78,721 \$85,763 Average Household Income 45-54 \$91,803 \$104,951 \$118,823 Median Household Income 45-54 \$91,803 \$104,951 \$118,823 Median Household Income 55-64 \$64,640 \$71,317 \$77,886 Average Household Income 55-64 \$84,584 \$99,053 \$112,836 Median Household Income 65-74 \$54,160 \$53,644 \$59,706 Average Household Income 65-74 \$54,160 \$53,644 \$59,706                                                                                                                                                                                                                                                                                                                                                                                                                                                                                                                                      | 2025 Population Age 65-69      | 898      | 6,345     | 12,313    |
| 2025 Population Age 80-84 297 2,070 4,213 2025 Population Age 85+ 299 1,963 4,306 2025 Population Age 18+ 14,509 101,023 210,447 2025 Median Age 35 35 36 2030 Median Age 36 36 36 38 2025 INCOME BY AGE 1MILE Median Household Income 25-34 Average Household Income 35-44 Average Household Income 45-54 Average Household Income 45-54 Average Household Income 45-54 Average Household Income 45-54 Average Household Income 55-64 S64,640 S71,317 S77,880 Median Household Income 55-64 S84,584 S99,053 S112,836 Median Household Income 65-74 S54,160 S53,644 S59,706 Average Household Income 65-74 S77,620 S79,502 S95,285                                                                                                                                                                                                                                                                                                                                                                                                                                                                                                                                  | 2025 Population Age 70-74      | 675      | 4,880     | 9,690     |
| 2025 Population Age 85+       299       1,963       4,306         2025 Population Age 18+       14,509       101,023       210,447         2025 Median Age       35       35       35         2030 Median Age       36       36       36         2025 INCOME BY AGE       1 MILE       3 MILE       5 MILE         Median Household Income 25-34       \$74,104       \$68,691       \$72,094         Average Household Income 25-34       \$89,531       \$90,643       \$96,672         Median Household Income 35-44       \$78,132       \$78,721       \$85,763         Average Household Income 35-44       \$95,609       \$105,362       \$117,480         Median Household Income 45-54       \$73,043       \$79,271       \$87,043         Average Household Income 45-54       \$91,803       \$104,951       \$118,823         Median Household Income 55-64       \$64,640       \$71,317       \$77,880         Average Household Income 55-64       \$84,584       \$99,053       \$112,833         Median Household Income 65-74       \$54,160       \$53,644       \$59,700         Average Household Income 65-74       \$77,620       \$79,502       \$95,285                                                                                                                                                                            | 2025 Population Age 75-79      | 485      | 3,472     | 6,971     |
| 2025 Population Age 18+       14,509       101,023       210,447         2025 Median Age       35       35       35         2030 Median Age       36       36       36         2025 INCOME BY AGE       1 MILE       3 MILE       5 MILE         Median Household Income 25-34       \$74,104       \$68,691       \$72,094         Average Household Income 25-34       \$89,531       \$90,643       \$96,672         Median Household Income 35-44       \$78,132       \$78,721       \$85,763         Average Household Income 45-54       \$95,609       \$105,362       \$117,480         Median Household Income 45-54       \$91,803       \$104,951       \$118,823         Median Household Income 55-64       \$64,640       \$71,317       \$77,880         Average Household Income 55-64       \$84,584       \$99,053       \$112,833         Median Household Income 65-74       \$54,160       \$53,644       \$59,706         Average Household Income 65-74       \$77,620       \$79,502       \$95,285                                                                                                                                                                                                                                                                                                                                  | 2025 Population Age 80-84      | 297      | 2,070     | 4,213     |
| 2025 Median Age 35 35 35 36 2030 Median Age 36 36 38 36 38 36 38 36 36 38 36 36 38 36 36 38 36 36 38 36 36 38 36 36 38 36 36 38 36 36 38 36 36 38 36 38 36 36 38 36 38 36 38 36 38 36 38 36 38 36 36 38 36 38 36 38 36 38 36 38 36 38 36 38 36 38 36 38 36 38 36 38 36 38 36 38 36 38 36 38 36 38 36 38 36 38 36 38 36 38 36 38 36 38 36 38 36 38 36 38 36 38 36 38 36 38 36 38 36 38 36 38 36 38 38 38 38 38 38 38 38 38 38 38 38 38                                                                                                                                                                                                                                                                                                                                                                                                                                                                                                                                                                                                                                                                                                                                                                                                                                                                                                                         | 2025 Population Age 85+        | 299      | 1,963     | 4,306     |
| 2030 Median Age       36       36       38         2025 INCOME BY AGE       1 MILE       3 MILE       5 MILE         Median Household Income 25-34       \$74,104       \$68,691       \$72,094         Average Household Income 25-34       \$89,531       \$90,643       \$96,672         Median Household Income 35-44       \$78,132       \$78,721       \$85,762         Average Household Income 35-44       \$95,609       \$105,362       \$117,480         Median Household Income 45-54       \$73,043       \$79,271       \$87,043         Average Household Income 45-54       \$91,803       \$104,951       \$118,823         Median Household Income 55-64       \$64,640       \$71,317       \$77,880         Average Household Income 55-64       \$84,584       \$99,053       \$112,833         Median Household Income 65-74       \$54,160       \$53,644       \$59,700         Average Household Income 65-74       \$77,620       \$79,502       \$95,283                                                                                                                                                                                                                                                                                                                                                                          | 2025 Population Age 18+        | 14,509   | 101,023   | 210,447   |
| 2025 INCOME BY AGE         1 MILE         3 MILE         5 MILE           Median Household Income 25-34         \$74,104         \$68,691         \$72,094           Average Household Income 25-34         \$89,531         \$90,643         \$96,672           Median Household Income 35-44         \$78,132         \$78,721         \$85,763           Average Household Income 35-44         \$95,609         \$105,362         \$117,480           Median Household Income 45-54         \$73,043         \$79,271         \$87,043           Average Household Income 45-54         \$91,803         \$104,951         \$118,823           Median Household Income 55-64         \$64,640         \$71,317         \$77,880           Average Household Income 55-64         \$84,584         \$99,053         \$112,835           Median Household Income 65-74         \$54,160         \$53,644         \$59,700           Average Household Income 65-74         \$77,620         \$79,502         \$95,283                                                                                                                                                                                                                                                                                                                                       | 2025 Median Age                | 35       | 35        | 34        |
| Median Household Income 25-34       \$74,104       \$68,691       \$72,094         Average Household Income 25-34       \$89,531       \$90,643       \$96,672         Median Household Income 35-44       \$78,132       \$78,721       \$85,763         Average Household Income 35-44       \$95,609       \$105,362       \$117,480         Median Household Income 45-54       \$73,043       \$79,271       \$87,043         Average Household Income 45-54       \$91,803       \$104,951       \$118,823         Median Household Income 55-64       \$64,640       \$71,317       \$77,880         Average Household Income 55-64       \$84,584       \$99,053       \$112,839         Median Household Income 65-74       \$54,160       \$53,644       \$59,700         Average Household Income 65-74       \$77,620       \$79,502       \$95,283                                                                                                                                                                                                                                                                                                                                                                                                                                                                                               | 2030 Median Age                | 36       | 36        | 35        |
| Median Household Income 25-34       \$74,104       \$68,691       \$72,094         Average Household Income 25-34       \$89,531       \$90,643       \$96,672         Median Household Income 35-44       \$78,132       \$78,721       \$85,763         Average Household Income 35-44       \$95,609       \$105,362       \$117,480         Median Household Income 45-54       \$73,043       \$79,271       \$87,043         Average Household Income 45-54       \$91,803       \$104,951       \$118,823         Median Household Income 55-64       \$64,640       \$71,317       \$77,880         Average Household Income 55-64       \$84,584       \$99,053       \$112,839         Median Household Income 65-74       \$54,160       \$53,644       \$59,700         Average Household Income 65-74       \$77,620       \$79,502       \$95,283                                                                                                                                                                                                                                                                                                                                                                                                                                                                                               | 2025 INCOME BY AGE             | 1 MILE   | 3 MILE    | 5 MILE    |
| Median Household Income 35-44       \$78,132       \$78,721       \$85,763         Average Household Income 35-44       \$95,609       \$105,362       \$117,480         Median Household Income 45-54       \$73,043       \$79,271       \$87,043         Average Household Income 45-54       \$91,803       \$104,951       \$118,823         Median Household Income 55-64       \$64,640       \$71,317       \$77,880         Average Household Income 55-64       \$84,584       \$99,053       \$112,833         Median Household Income 65-74       \$54,160       \$53,644       \$59,706         Average Household Income 65-74       \$77,620       \$79,502       \$95,283                                                                                                                                                                                                                                                                                                                                                                                                                                                                                                                                                                                                                                                                      |                                |          |           | \$72,094  |
| Average Household Income 35-44       \$95,609       \$105,362       \$117,480         Median Household Income 45-54       \$73,043       \$79,271       \$87,043         Average Household Income 45-54       \$91,803       \$104,951       \$118,823         Median Household Income 55-64       \$64,640       \$71,317       \$77,880         Average Household Income 55-64       \$84,584       \$99,053       \$112,839         Median Household Income 65-74       \$54,160       \$53,644       \$59,700         Average Household Income 65-74       \$77,620       \$79,502       \$95,283                                                                                                                                                                                                                                                                                                                                                                                                                                                                                                                                                                                                                                                                                                                                                         | Average Household Income 25-34 | \$89,531 | \$90,643  | \$96,672  |
| Median Household Income 45-54       \$73,043       \$79,271       \$87,043         Average Household Income 45-54       \$91,803       \$104,951       \$118,823         Median Household Income 55-64       \$64,640       \$71,317       \$77,880         Average Household Income 55-64       \$84,584       \$99,053       \$112,833         Median Household Income 65-74       \$54,160       \$53,644       \$59,700         Average Household Income 65-74       \$77,620       \$79,502       \$95,283                                                                                                                                                                                                                                                                                                                                                                                                                                                                                                                                                                                                                                                                                                                                                                                                                                               | Median Household Income 35-44  | \$78,132 | \$78,721  | \$85,763  |
| Average Household Income 45-54       \$91,803       \$104,951       \$118,823         Median Household Income 55-64       \$64,640       \$71,317       \$77,880         Average Household Income 55-64       \$84,584       \$99,053       \$112,833         Median Household Income 65-74       \$54,160       \$53,644       \$59,700         Average Household Income 65-74       \$77,620       \$79,502       \$95,283                                                                                                                                                                                                                                                                                                                                                                                                                                                                                                                                                                                                                                                                                                                                                                                                                                                                                                                                  | Average Household Income 35-44 | \$95,609 | \$105,362 | \$117,480 |
| Median Household Income 55-64       \$64,640       \$71,317       \$77,880         Average Household Income 55-64       \$84,584       \$99,053       \$112,833         Median Household Income 65-74       \$54,160       \$53,644       \$59,706         Average Household Income 65-74       \$77,620       \$79,502       \$95,283                                                                                                                                                                                                                                                                                                                                                                                                                                                                                                                                                                                                                                                                                                                                                                                                                                                                                                                                                                                                                        | Median Household Income 45-54  | \$73,043 | \$79,271  | \$87,043  |
| Average Household Income 55-64       \$84,584       \$99,053       \$112,839         Median Household Income 65-74       \$54,160       \$53,644       \$59,700         Average Household Income 65-74       \$77,620       \$79,502       \$95,283                                                                                                                                                                                                                                                                                                                                                                                                                                                                                                                                                                                                                                                                                                                                                                                                                                                                                                                                                                                                                                                                                                           | Average Household Income 45-54 | \$91,803 | \$104,951 | \$118,823 |
| Median Household Income 65-74       \$54,160       \$53,644       \$59,706         Average Household Income 65-74       \$77,620       \$79,502       \$95,283                                                                                                                                                                                                                                                                                                                                                                                                                                                                                                                                                                                                                                                                                                                                                                                                                                                                                                                                                                                                                                                                                                                                                                                                | Median Household Income 55-64  | \$64,640 | \$71,317  | \$77,880  |
| Average Household Income 65-74 \$77,620 \$79,502 \$95,28                                                                                                                                                                                                                                                                                                                                                                                                                                                                                                                                                                                                                                                                                                                                                                                                                                                                                                                                                                                                                                                                                                                                                                                                                                                                                                      | Average Household Income 55-64 | \$84,584 | \$99,053  | \$112,839 |
|                                                                                                                                                                                                                                                                                                                                                                                                                                                                                                                                                                                                                                                                                                                                                                                                                                                                                                                                                                                                                                                                                                                                                                                                                                                                                                                                                               | Median Household Income 65-74  | \$54,160 | \$53,644  | \$59,706  |
| Average Household Income 75+ \$69,989 \$68,702 \$75,820                                                                                                                                                                                                                                                                                                                                                                                                                                                                                                                                                                                                                                                                                                                                                                                                                                                                                                                                                                                                                                                                                                                                                                                                                                                                                                       | Average Household Income 65-74 | \$77,620 | \$79,502  | \$95,287  |
|                                                                                                                                                                                                                                                                                                                                                                                                                                                                                                                                                                                                                                                                                                                                                                                                                                                                                                                                                                                                                                                                                                                                                                                                                                                                                                                                                               | Average Household Income 75+   | \$69,989 | \$68,702  | \$75,820  |