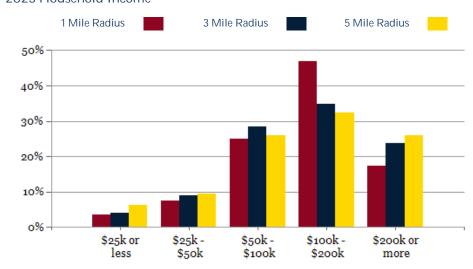

| 2023 HOUSEHOLD INCOME | 1 MILE    | 3 MILE    | 5 MILE    |
|-----------------------|-----------|-----------|-----------|
| less than \$15,000    | 98        | 575       | 2,490     |
| \$15,000-\$24,999     | 72        | 486       | 1,581     |
| \$25,000-\$34,999     | 168       | 1,013     | 2,803     |
| \$35,000-\$49,999     | 189       | 1,381     | 3,282     |
| \$50,000-\$74,999     | 591       | 3,989     | 8,724     |
| \$75,000-\$99,999     | 614       | 3,532     | 8,219     |
| \$100,000-\$149,999   | 1,356     | 5,239     | 11,540    |
| \$150,000-\$199,999   | 918       | 3,937     | 9,450     |
| \$200,000 or greater  | 833       | 6,240     | 16,951    |
| Median HH Income      | \$119,343 | \$116,395 | \$118,814 |
| Average HH Income     | \$145,753 | \$155,907 | \$160,360 |
|                       |           |           |           |