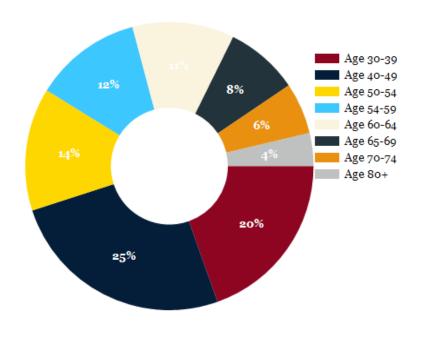

## 2023 Household Income

2023 Own vs. Rent - 1 Mile Radius

Source: esri

| 2023 POPULATION BY AGE         | 1 MILE    | 3 MILE    | 5 MILE    |
|--------------------------------|-----------|-----------|-----------|
| 2023 Population Age 30-34      | 771       | 4,052     | 10,547    |
| 2023 Population Age 35-39      | 935       | 4,916     | 12,013    |
| 2023 Population Age 40-44      | 1,105     | 5,760     | 13,713    |
| 2023 Population Age 45-49      | 1,110     | 5,944     | 13,706    |
| 2023 Population Age 50-54      | 1,203     | 6,208     | 14,242    |
| 2023 Population Age 55-59      | 1,050     | 5,174     | 11,619    |
| 2023 Population Age 60-64      | 995       | 4,601     | 10,354    |
| 2023 Population Age 65-69      | 717       | 3,473     | 8,019     |
| 2023 Population Age 70-74      | 503       | 2,733     | 6,381     |
| 2023 Population Age 75-79      | 322       | 2,004     | 5,171     |
| 2023 Population Age 80-84      | 161       | 1,181     | 3,079     |
| 2023 Population Age 85+        | 125       | 1,101     | 2,581     |
| 2023 Population Age 18+        | 11,218    | 58,905    | 139,090   |
| 2023 Median Age                | 40        | 40        | 39        |
| 2028 Median Age                | 40        | 40        | 40        |
| 2023 INCOME BY AGE             | 1 MILE    | 3 MILE    | 5 MILE    |
| Median Household Income 25-34  | \$125,931 | \$106,376 | \$100,773 |
|                                |           |           |           |
| Average Household Income 25-34 | \$151,737 | \$141,535 | \$135,924 |
| Median Household Income 35-44  | \$132,551 | \$129,342 | \$136,111 |
| Average Household Income 35-44 | \$158,225 | \$166,575 | \$173,958 |
| Median Household Income 45-54  | \$140,100 | \$154,318 | \$162,524 |
| Average Household Income 45-54 | \$167,875 | \$190,491 | \$200,140 |
| Median Household Income 55-64  | \$127,344 | \$138,179 | \$150,467 |
| Average Household Income 55-64 | \$156,228 | \$175,224 | \$185,243 |
| Median Household Income 65-74  | \$77,301  | \$77,001  | \$82,196  |
| Average Household Income 65-74 | \$97,863  | \$112,926 | \$122,683 |
| Average Household Income 75+   | \$77,579  | \$78,792  | \$81,484  |
|                                |           |           |           |