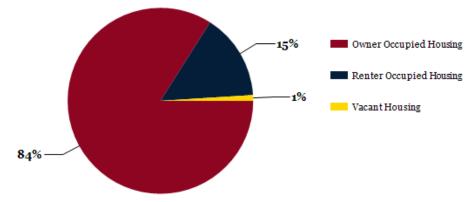

## 2023 Household Income

2023 Own vs. Rent - 1 Mile Radius

Source: esri

| 2023 POPULATION BY AGE         | 1 MILE    | 3 MILE    | 5 MILE    |
|--------------------------------|-----------|-----------|-----------|
| 2023 Population Age 30-34      | 771       | 4,052     | 10,547    |
| 2023 Population Age 35-39      | 935       | 4,916     | 12,013    |
| 2023 Population Age 40-44      | 1,105     | 5,760     | 13,713    |
| 2023 Population Age 45-49      | 1,110     | 5,944     | 13,706    |
| 2023 Population Age 50-54      | 1,203     | 6,208     | 14,242    |
| 2023 Population Age 55-59      | 1,050     | 5,174     | 11,619    |
| 2023 Population Age 60-64      | 995       | 4,601     | 10,354    |
| 2023 Population Age 65-69      | 717       | 3,473     | 8,019     |
| 2023 Population Age 70-74      | 503       | 2,733     | 6,381     |
| 2023 Population Age 75-79      | 322       | 2,004     | 5,171     |
| 2023 Population Age 80-84      | 161       | 1,181     | 3,079     |
| 2023 Population Age 85+        | 125       | 1,101     | 2,581     |
| 2023 Population Age 18+        | 11,218    | 58,905    | 139,090   |
| 2023 Median Age                | 40        | 40        | 39        |
| 2028 Median Age                | 40        | 40        | 40        |
| 2023 INCOME BY AGE             | 1 MILE    | 3 MILE    | 5 MILE    |
| Median Household Income 25-34  | \$125,931 | \$106,376 | \$100,773 |
|                                |           |           |           |
| Average Household Income 25-34 | \$151,737 | \$141,535 | \$135,924 |
| Median Household Income 35-44  | \$132,551 | \$129,342 | \$136,111 |
| Average Household Income 35-44 | \$158,225 | \$166,575 | \$173,958 |
| Median Household Income 45-54  | \$140,100 | \$154,318 | \$162,524 |
| Average Household Income 45-54 | \$167,875 | \$190,491 | \$200,140 |
| Median Household Income 55-64  | \$127,344 | \$138,179 | \$150,467 |
| Average Household Income 55-64 | \$156,228 | \$175,224 | \$185,243 |
| Median Household Income 65-74  | \$77,301  | \$77,001  | \$82,196  |
| Average Household Income 65-74 | \$97,863  | \$112,926 | \$122,683 |
| Average Household Income 75+   | \$77,579  | \$78,792  | \$81,484  |
|                                |           |           |           |