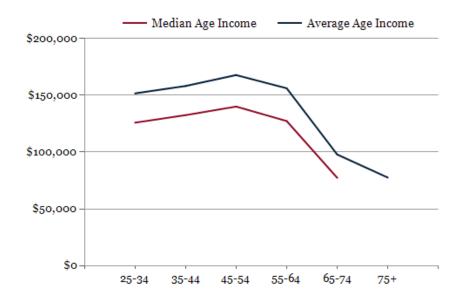

## 2023 Household Income

2023 Own vs. Rent - 1 Mile Radius

Source: esri

| 2023 POPULATION BY AGE         | 1 MILE    | 3 MILE    | 5 MILE    |
|--------------------------------|-----------|-----------|-----------|
| 2023 Population Age 30-34      | 771       | 4,052     | 10,547    |
| 2023 Population Age 35-39      | 935       | 4,916     | 12,013    |
| 2023 Population Age 40-44      | 1,105     | 5,760     | 13,713    |
| 2023 Population Age 45-49      | 1,110     | 5,944     | 13,706    |
| 2023 Population Age 50-54      | 1,203     | 6,208     | 14,242    |
| 2023 Population Age 55-59      | 1,050     | 5,174     | 11,619    |
| 2023 Population Age 60-64      | 995       | 4,601     | 10,354    |
| 2023 Population Age 65-69      | 717       | 3,473     | 8,019     |
| 2023 Population Age 70-74      | 503       | 2,733     | 6,381     |
| 2023 Population Age 75-79      | 322       | 2,004     | 5,171     |
| 2023 Population Age 80-84      | 161       | 1,181     | 3,079     |
| 2023 Population Age 85+        | 125       | 1,101     | 2,581     |
| 2023 Population Age 18+        | 11,218    | 58,905    | 139,090   |
| 2023 Median Age                | 40        | 40        | 39        |
| 2028 Median Age                | 40        | 40        | 40        |
| 2023 INCOME BY AGE             | 1 MILE    | 3 MILE    | 5 MILE    |
| Median Household Income 25-34  | \$125,931 | \$106,376 | \$100,773 |
|                                |           |           |           |
| Average Household Income 25-34 | \$151,737 | \$141,535 | \$135,924 |
| Median Household Income 35-44  | \$132,551 | \$129,342 | \$136,111 |
| Average Household Income 35-44 | \$158,225 | \$166,575 | \$173,958 |
| Median Household Income 45-54  | \$140,100 | \$154,318 | \$162,524 |
| Average Household Income 45-54 | \$167,875 | \$190,491 | \$200,140 |
| Median Household Income 55-64  | \$127,344 | \$138,179 | \$150,467 |
| Average Household Income 55-64 | \$156,228 | \$175,224 | \$185,243 |
| Median Household Income 65-74  | \$77,301  | \$77,001  | \$82,196  |
| Average Household Income 65-74 | \$97,863  | \$112,926 | \$122,683 |
| Average Household Income 75+   | \$77,579  | \$78,792  | \$81,484  |
|                                |           |           |           |