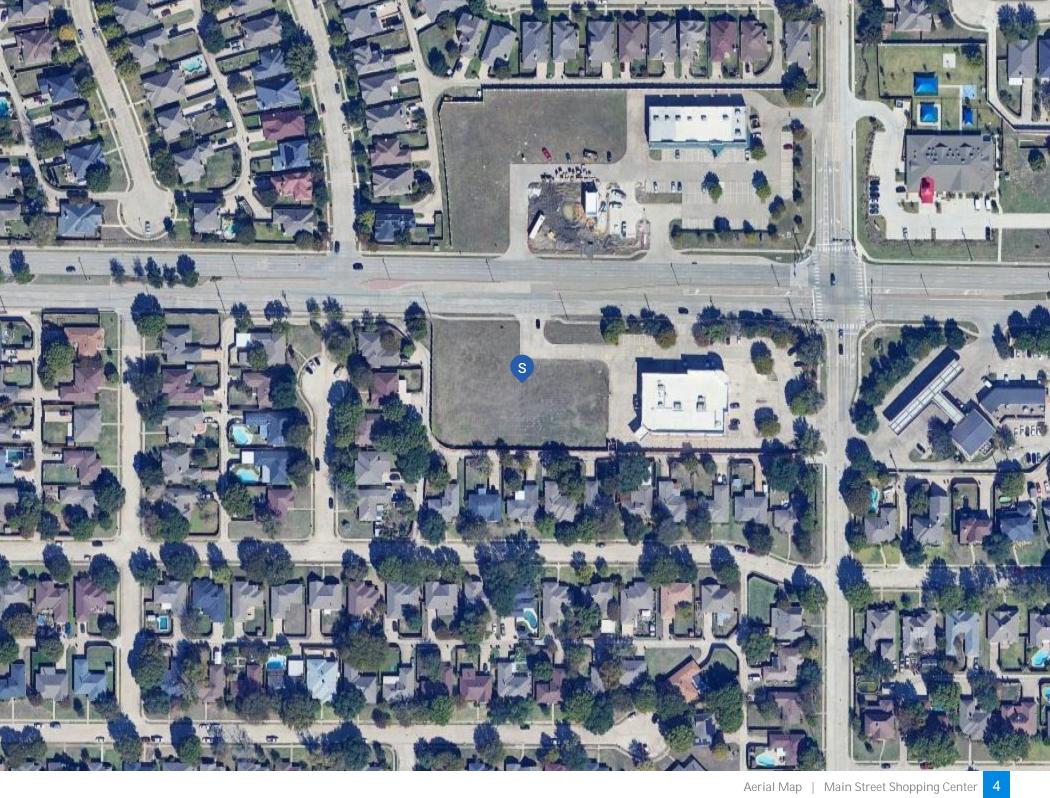

# THE SPACE

Location

1530 E. Main Street Allen , TX 75002

# **HIGHLIGHTS**

- New Shopping Center Under Construction
- Excellent Visibility and Access
- Ample Parking
- Retail Opportunity on Ground Floor



### **POPULATION**

| 3.00 MILE | 5.00 MILE           |
|-----------|---------------------|
| 77,372    | 182,546             |
| Ē         |                     |
| 3.00 MILE | 5.00 MILE           |
| \$155,907 | \$160,360           |
|           | 77,372<br>3.00 MILE |

## **NUMBER OF HOUSEHOLDS**

| 1.00 MILE | 3.00 MILE | 5.00 MILE |
|-----------|-----------|-----------|
| 4,837     | 26,391    | 65,041    |







| POPULATION                         | 1 MILE | 3 MILE | 5 MILE  |
|------------------------------------|--------|--------|---------|
| 2000 Population                    | 9,195  | 36,537 | 70,691  |
| 2010 Population                    | 14,502 | 63,372 | 131,774 |
| 2023 Population                    | 14,658 | 77,372 | 182,546 |
| 2028 Population                    | 14,485 | 78,248 | 190,328 |
| 2023-2028: Population: Growth Rate | -1.20% | 1.15%  | 4.20%   |

| 2023 HOUSEHOLD INCOME | 1 MILE    | 3 MILE    | 5 MILE    |
|-----------------------|-----------|-----------|-----------|
| less than \$15,000    | 98        | 575       | 2,490     |
| \$15,000-\$24,999     | 72        | 486       | 1,581     |
| \$25,000-\$34,999     | 168       | 1,013     | 2,803     |
| \$35,000-\$49,