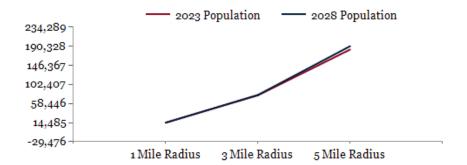

## **NUMBER OF HOUSEHOLDS**

| 1.00 MILE | 3.00 MILE | 5.00 MILE |
|-----------|-----------|-----------|
| 4,837     | 26,391    | 65,041    |

| POPULATION                         | 1 MILE | 3 MILE | 5 MILE  |
|------------------------------------|--------|--------|---------|
| 2000 Population                    | 9,195  | 36,537 | 70,691  |
| 2010 Population                    | 14,502 | 63,372 | 131,774 |
| 2023 Population                    | 14,658 | 77,372 | 182,546 |
| 2028 Population                    | 14,485 | 78,248 | 190,328 |
| 2023-2028: Population: Growth Rate | -1.20% | 1.15%  | 4.20%   |