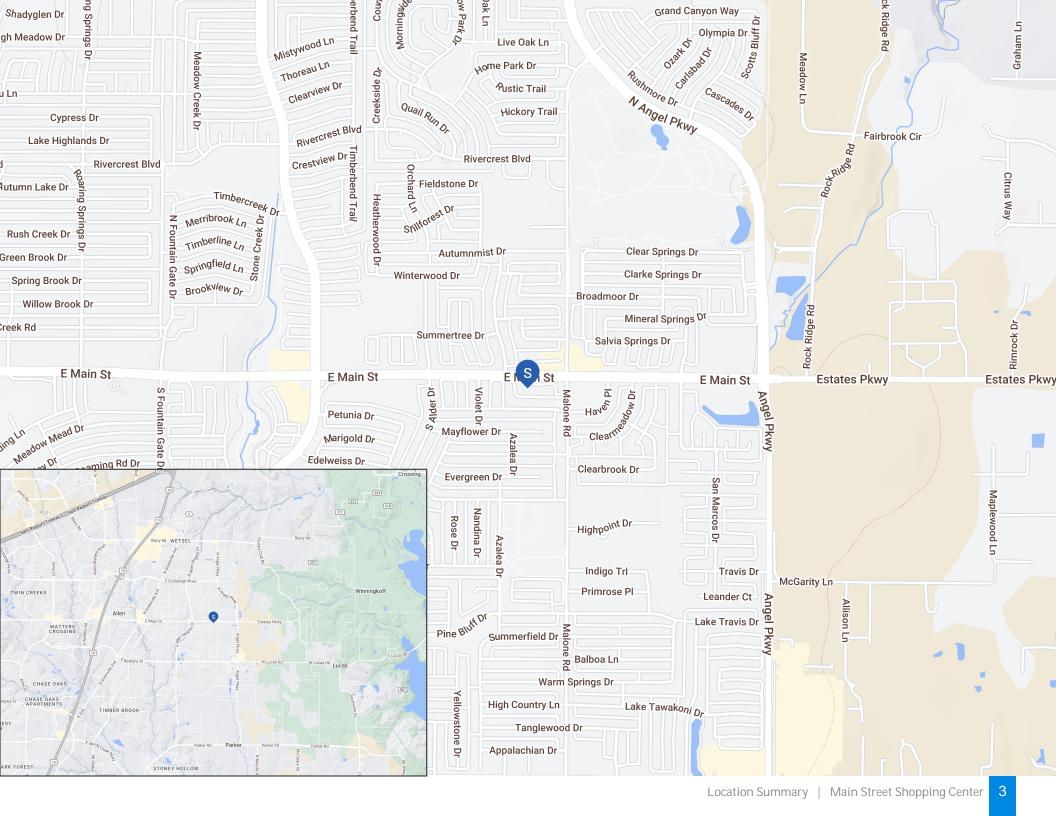

# THE SPACE

Location

1530 E. Main Street Allen , TX 75002

# **HIGHLIGHTS**

- New Shopping Center Under Construction
- Excellent Visibility and Access
- Ample Parking
- Retail Opportunity on Ground Floor



### **POPULATION**

| 3.00 MILE | 5.00 MILE           |
|-----------|---------------------|
| 77,372    | 182,546             |
| Ē         |                     |
| 3.00 MILE | 5.00 MILE           |
| \$155,907 | \$160,360           |
|           | 77,372<br>3.00 MILE |

## **NUMBER OF HOUSEHOLDS**

| 1.00 MILE | 3.00 MILE | 5.00 MILE |
|-----------|-----------|-----------|
| 4,837     | 26,391    | 65,041    |







| POPULATION                         | 1 MILE | 3 MILE | 5 MILE  |
|------------------------------------|--------|--------|---------|
| 2000 Population                    | 9,195  | 36,537 | 70,691  |
| 2010 Population                    | 14,502 | 63,372 | 131,774 |
| 2023 Population                    | 14,658 | 77,372 | 182,546 |
| 2028 Population                    | 14,485 | 78,248 | 190,328 |
| 2023-2028: Population: Growth Rate | -1.20% | 1.15%  | 4.20%   |

| 2023 HOUSEHOLD INCOME | 1 MILE    | 3 MILE    | 5 MILE    |
|-----------------------|-----------|-----------|-----------|
| less than \$15,000    | 98        | 575       | 2,490     |
| \$15,000-\$24,999     | 72        | 486       | 1,581     |
| \$25,000-\$34,999     | 168       | 1,013     | 2,803     |
| \$35,000-\$4