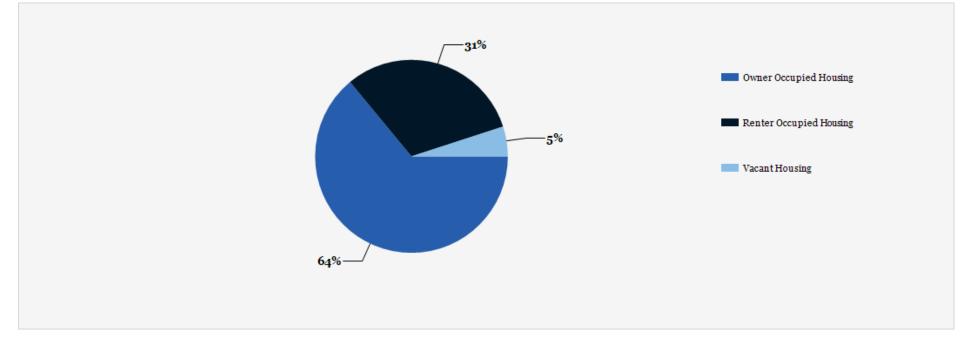

| POPULATION                         | 1 MILE   | 3 MILE   | 5 MILE   | HOUSEHOLDS                                                                                                                                                                                                                                                                                                                                                                                                                                                                                                                                                                                                                                                                                                                                                                                                                                                                                                                                                                                                                                                                                                                                                                                                                                                                                                                                                                                                                                                                                                                                                                                                                                                                                                                                                                                                                                                                                                                                                                                                                                                                                                                     | 1 MILE                  | 3 MILE    | 5 MILE   |
|------------------------------------|----------|----------|----------|--------------------------------------------------------------------------------------------------------------------------------------------------------------------------------------------------------------------------------------------------------------------------------------------------------------------------------------------------------------------------------------------------------------------------------------------------------------------------------------------------------------------------------------------------------------------------------------------------------------------------------------------------------------------------------------------------------------------------------------------------------------------------------------------------------------------------------------------------------------------------------------------------------------------------------------------------------------------------------------------------------------------------------------------------------------------------------------------------------------------------------------------------------------------------------------------------------------------------------------------------------------------------------------------------------------------------------------------------------------------------------------------------------------------------------------------------------------------------------------------------------------------------------------------------------------------------------------------------------------------------------------------------------------------------------------------------------------------------------------------------------------------------------------------------------------------------------------------------------------------------------------------------------------------------------------------------------------------------------------------------------------------------------------------------------------------------------------------------------------------------------|-------------------------|-----------|----------|
| 2000 Population                    | 15,794   | 105,365  | 247,856  | 2000 Total Housing                                                                                                                                                                                                                                                                                                                                                                                                                                                                                                                                                                                                                                                                                                                                                                                                                                                                                                                                                                                                                                                                                                                                                                                                                                                                                                                                                                                                                                                                                                                                                                                                                                                                                                                                                                                                                                                                                                                                                                                                                                                                                                             | 4,807                   | 33,340    | 87,555   |
| 2010 Population                    | 17,793   | 116,794  | 259,676  | 2010 Total Households                                                                                                                                                                                                                                                                                                                                                                                                                                                                                                                                                                                                                                                                                                                                                                                                                                                                                                                                                                                                                                                                                                                                                                                                                                                                                                                                                                                                                                                                                                                                                                                                                                                                                                                                                                                                                                                                                                                                                                                                                                                                                                          | 4,741                   | 33,029    | 81,942   |
| 2023 Population                    | 17,759   | 122,279  | 279,725  | 2023 Total Households                                                                                                                                                                                                                                                                                                                                                                                                                                                                                                                                                                                                                                                                                                                                                                                                                                                                                                                                                                                                                                                                                                                                                                                                                                                                                                                                                                                                                                                                                                                                                                                                                                                                                                                                                                                                                                                                                                                                                                                                                                                                                                          | 4,860                   | 35,780    | 89,049   |
| 2028 Population                    | 17,354   | 119,774  | 277,687  | 2028 Total Households                                                                                                                                                                                                                                                                                                                                                                                                                                                                                                                                                                                                                                                                                                                                                                                                                                                                                                                                                                                                                                                                                                                                                                                                                                                                                                                                                                                                                                                                                                                                                                                                                                                                                                                                                                                                                                                                                                                                                                                                                                                                                                          | 4,764                   | 35,181    | 88,796   |
| 2023 African American              | 2,884    | 29,416   | 74,526   | 2023 Average Household Size                                                                                                                                                                                                                                                                                                                                                                                                                                                                                                                                                                                                                                                                                                                                                                                                                                                                                                                                                                                                                                                                                                                                                                                                                                                                                                                                                                                                                                                                                                                                                                                                                                                                                                                                                                                                                                                                                                                                                                                                                                                                                                    | 3.65                    | 3.40      | 3.13     |
| 2023 American Indian               | 415      | 2,112    | 4,726    | 2000 Owner Occupied Housing                                                                                                                                                                                                                                                                                                                                                                                                                                                                                                                                                                                                                                                                                                                                                                                                                                                                                                                                                                                                                                                                                                                                                                                                                                                                                                                                                                                                                                                                                                                                                                                                                                                                                                                                                                                                                                                                                                                                                                                                                                                                                                    | 3,239                   | 19,480    | 44,20    |
| 2023 Asian                         | 34       | 574      | 2,287    | 2000 Renter Occupied Housing                                                                                                                                                                                                                                                                                                                                                                                                                                                                                                                                                                                                                                                                                                                                                                                                                                                                                                                                                                                                                                                                                                                                                                                                                                                                                                                                                                                                                                                                                                                                                                                                                                                                                                                                                                                                                                                                                                                                                                                                                                                                                                   | 1,350                   | 11,867    | 37,243   |
| 2023 Hispanic                      | 13,766   | 84,391   | 166,945  | 2023 Owner Occupied Housing                                                                                                                                                                                                                                                                                                                                                                                                                                                                                                                                                                                                                                                                                                                                                                                                                                                                                                                                                                                                                                                                                                                                                                                                                                                                                                                                                                                                                                                                                                                                                                                                                                                                                                                                                                                                                                                                                                                                                                                                                                                                                                    | 3,287                   | 20,422    | 45,767   |
| 2023 Other Race                    | 6,716    | 42,295   | 82,085   | 2023 Renter Occupied Housing                                                                                                                                                                                                                                                                                                                                                                                                                                                                                                                                                                                                                                                                                                                                                                                                                                                                                                                                                                                                                                                                                                                                                                                                                                                                                                                                                                                                                                                                                                                                                                                                                                                                                                                                                                                                                                                                                                                                                                                                                                                                                                   | 1,573                   | 15,358    | 43,282   |
| 2023 White                         | 3,602    | 22,472   | 62,525   | 2023 Vacant Housing                                                                                                                                                                                                                                                                                                                                                                                                                                                                                                                                                                                                                                                                                                                                                                                                                                                                                                                                                                                                                                                                                                                                                                                                                                                                                                                                                                                                                                                                                                                                                                                                                                                                                                                                                                                                                                                                                                                                                                                                                                                                                                            | 248                     | 2,311     | 6,646    |
| 2023 Multiracial                   | 4,105    | 25,334   | 53,409   | 2023 Total Housing                                                                                                                                                                                                                                                                                                                                                                                                                                                                                                                                                                                                                                                                                                                                                                                                                                                                                                                                                                                                                                                                                                                                                                                                                                                                                                                                                                                                                                                                                                                                                                                                                                                                                                                                                                                                                                                                                                                                                                                                                                                                                                             | 5,108                   | 38,091    | 95,695   |
| 2023-2028: Population: Growth Rate | -2.30%   | -2.05%   | -0.75%   | 2028 Owner Occupied Housing                                                                                                                                                                                                                                                                                                                                                                                                                                                                                                                                                                                                                                                                                                                                                                                                                                                                                                                                                                                                                                                                                                                                                                                                                                                                                                                                                                                                                                                                                                                                                                                                                                                                                                                                                                                                                                                                                                                                                                                                                                                                                                    | 3,262                   | 20,436    | 46,274   |
|                                    |          |          |          | 2028 Renter Occupied Housing                                                                                                                                                                                                                                                                                                                                                                                                                                                                                                                                                                                                                                                                                                                                                                                                                                                                                                                                                                                                                                                                                                                                                                                                                                                                                                                                                                                                                                                                                                                                                                                                                                                                                                                                                                                                                                                                                                                                                                                                                                                                                                   | 1,502                   | 14,745    | 42,521   |
| 2023 HOUSEHOLD INCOME              | 1 MILE   | 3 MILE   | 5 MILE   | 2028 Vacant Housing                                                                                                                                                                                                                                                                                                                                                                                                                                                                                                                                                                                                                                                                                                                                                                                                                                                                                                                                                                                                                                                                                                                                                                                                                                                                                                                                                                                                                                                                                                                                                                                                                                                                                                                                                                                                                                                                                                                                                                                                                                                                                                            | 349                     | 3,010     | 7,851    |
| less than \$15,000                 | 738      | 5,341    | 13,465   | 2028 Total Housing                                                                                                                                                                                                                                                                                                                                                                                                                                                                                                                                                                                                                                                                                                                                                                                                                                                                                                                                                                                                                                                                                                                                                                                                                                                                                                                                                                                                                                                                                                                                                                                                                                                                                                                                                                                                                                                                                                                                                                                                                                                                                                             | 5,113                   | 38,191    | 96,647   |
| \$15,000-\$24,999                  | 423      | 4,224    | 9,834    |                                                                                                                                                                                                                                                                                                                                                                                                                                                                                                                                                                                                                                                                                                                                                                                                                                                                                                                                                                                                                                                                                                                                                                                                                                                                                                                                                                                                                                                                                                                                                                                                                                                                                                                                                                                                                                                                                                                                                                                                                                                                                                                                | -                       |           |          |
| \$25,000-\$34,999                  | 645      | 4,313    | 9,851    | 2023-2028: Households: Growth Rate                                                                                                                                                                                                                                                                                                                                                                                                                                                                                                                                                                                                                                                                                                                                                                                                                                                                                                                                                                                                                                                                                                                                                                                                                                                                                                                                                                                                                                                                                                                                                                                                                                                                                                                                                                                                                                                                                                                                                                                                                                                                                             | -2.00%                  | -1.70%    | -0.30%   |
| \$35,000-\$49,999                  | 841      | 5,647    | 12,478   | and the second s |                         |           |          |
| \$50,000-\$74,999                  | 886      | 7,070    | 17,884   | States of the second                                                                                                                                                                                                                                                                                                                                                                                                                                                                                                                                                                                                                                                                                                                                                                                                                                                                                                                                                                                                                                                                                                                                                                                                                                                                                                                                                                                                                                                                                                                                                                                                                                                                                                                                                                                                                                                                                                                                                                                                                |                         |           |          |
| \$75,000-\$99,999                  | 598      | 4,209    | 10,223   | and the second se                                                                                                                                                                                                                                                                                                                                                                                                                                                                                                                                                                                                                                                                                                                                                                                                                                                                                                                                                                                                                                                                                                                                                                                                                                                                                                                                                                                                                            |                         |           |          |
| \$100,000-\$149,999                | 551      | 3,572    | 9,721    |                                                                                                                                                                                                                                                                                                                                                                                                                                                                                                                                                                                                                                                                                                                                                                                                                                                                                                                                                                                                                                                                                                                                                                                                                                                                                                                                                                                                                                                                                                                                                                                                                                                                                                                                                                                                                                                                                                                                                                                                                                                                                                                                |                         |           |          |
| \$150,000-\$199,999                | 50       | 841      | 3,377    | Scenterio                                                                                                                                                                                                                                                                                                                                                                                                                                                                                                                                                                                                                                                                                                                                                                                                                                                                                                                                                                                                                                                                                                                                                                                                                                                                                                                                                                                                                                                                                                                                                                                                                                                                                                                                                                                                                                                                                                                                                                                                                                                                                                                      |                         |           | -        |
| \$200,000 or greater               | 128      | 561      | 2,214    | and the second s | CONTACTS IS EVERILASSES | H&R BLOCK | Pizzatiu |
| Median HH Income                   | \$45,080 | \$44,581 | \$48,258 |                                                                                                                                                                                                                                                                                                                                                                                                                                                                                                                                                                                                                                                                                                                                                                                                                                                                                                                                                                                                                                                                                                                                                                                                                                                                                                                                                                                                                                                                                                                                                                                                                                                                                                                                                                                                                                                                                                                                                                                                                                                                                                                                |                         |           |          |
| Average HH Income                  | \$62,873 | \$59,977 | \$66,248 |                                                                                                                                                                                                                                                                                                                                                                                                                                                                                                                                                                                                                                                                                                                                                                                                                                                                                                                                                                                                                                                                                                                                                                                                                                                                                                                                                                                                                                                                                                                                                                                                                                                                                                                                                                                                                                                                                                                                                                                                                                                                                                                                |                         |           |          |
|                                    |          | -        |          |                                                                                                                                                                                                                                                                                                                                                                                                                                                                                                                                                                                                                                                                                                                                                                                                                                                                                                                                                                                                                                                                                                                                                                                                                                                                                                                                                                                                                                                                                                                                                                                                                                                                                                                                                                                                                                                                                                                                                                                                                                                                                                                                |                         |           |          |