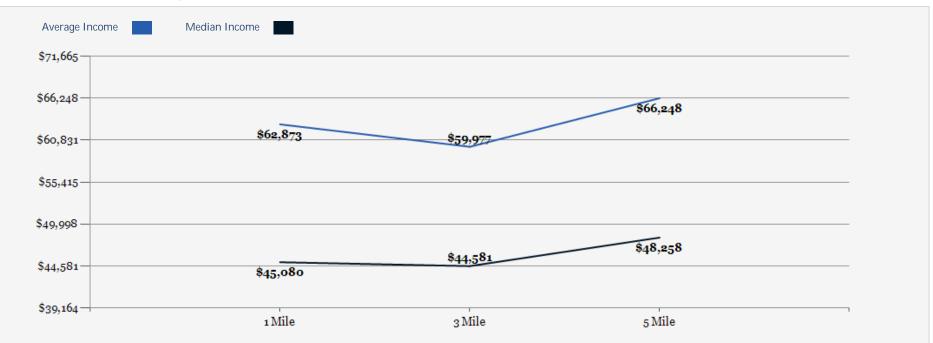

#### 2023 Household Income Average and Median

| POPULATION                         | 1 MILE   | 3 MILE   | 5 MILE   | HOUSEHOLDS                                                                                                                                                                                                                                                                                                                                                                                                                                                                                                                                                                                                                                                                                                                                                                                                                                                                                                                                                                                                                                                                                                                                                                                                                                                                                                                                                                                                                                                                                                                                                                                                                                                                                                                                                                                                                                                                                                                                                                                                                                                                                                                     | 1 MILE                  | 3 MILE    | 5 MILE   |
|------------------------------------|----------|----------|----------|--------------------------------------------------------------------------------------------------------------------------------------------------------------------------------------------------------------------------------------------------------------------------------------------------------------------------------------------------------------------------------------------------------------------------------------------------------------------------------------------------------------------------------------------------------------------------------------------------------------------------------------------------------------------------------------------------------------------------------------------------------------------------------------------------------------------------------------------------------------------------------------------------------------------------------------------------------------------------------------------------------------------------------------------------------------------------------------------------------------------------------------------------------------------------------------------------------------------------------------------------------------------------------------------------------------------------------------------------------------------------------------------------------------------------------------------------------------------------------------------------------------------------------------------------------------------------------------------------------------------------------------------------------------------------------------------------------------------------------------------------------------------------------------------------------------------------------------------------------------------------------------------------------------------------------------------------------------------------------------------------------------------------------------------------------------------------------------------------------------------------------|-------------------------|-----------|----------|
| 2000 Population                    | 15,794   | 105,365  | 247,856  | 2000 Total Housing                                                                                                                                                                                                                                                                                                                                                                                                                                                                                                                                                                                                                                                                                                                                                                                                                                                                                                                                                                                                                                                                                                                                                                                                                                                                                                                                                                                                                                                                                                                                                                                                                                                                                                                                                                                                                                                                                                                                                                                                                                                                                                             | 4,807                   | 33,340    | 87,555   |
| 2010 Population                    | 17,793   | 116,794  | 259,676  | 2010 Total Households                                                                                                                                                                                                                                                                                                                                                                                                                                                                                                                                                                                                                                                                                                                                                                                                                                                                                                                                                                                                                                                                                                                                                                                                                                                                                                                                                                                                                                                                                                                                                                                                                                                                                                                                                                                                                                                                                                                                                                                                                                                                                                          | 4,741                   | 33,029    | 81,942   |
| 2023 Population                    | 17,759   | 122,279  | 279,725  | 2023 Total Households                                                                                                                                                                                                                                                                                                                                                                                                                                                                                                                                                                                                                                                                                                                                                                                                                                                                                                                                                                                                                                                                                                                                                                                                                                                                                                                                                                                                                                                                                                                                                                                                                                                                                                                                                                                                                                                                                                                                                                                                                                                                                                          | 4,860                   | 35,780    | 89,049   |
| 2028 Population                    | 17,354   | 119,774  | 277,687  | 2028 Total Households                                                                                                                                                                                                                                                                                                                                                                                                                                                                                                                                                                                                                                                                                                                                                                                                                                                                                                                                                                                                                                                                                                                                                                                                                                                                                                                                                                                                                                                                                                                                                                                                                                                                                                                                                                                                                                                                                                                                                                                                                                                                                                          | 4,764                   | 35,181    | 88,796   |
| 2023 African American              | 2,884    | 29,416   | 74,526   | 2023 Average Household Size                                                                                                                                                                                                                                                                                                                                                                                                                                                                                                                                                                                                                                                                                                                                                                                                                                                                                                                                                                                                                                                                                                                                                                                                                                                                                                                                                                                                                                                                                                                                                                                                                                                                                                                                                                                                                                                                                                                                                                                                                                                                                                    | 3.65                    | 3.40      | 3.13     |
| 2023 American Indian               | 415      | 2,112    | 4,726    | 2000 Owner Occupied Housing                                                                                                                                                                                                                                                                                                                                                                                                                                                                                                                                                                                                                                                                                                                                                                                                                                                                                                                                                                                                                                                                                                                                                                                                                                                                                                                                                                                                                                                                                                                                                                                                                                                                                                                                                                                                                                                                                                                                                                                                                                                                                                    | 3,239                   | 19,480    | 44,20    |
| 2023 Asian                         | 34       | 574      | 2,287    | 2000 Renter Occupied Housing                                                                                                                                                                                                                                                                                                                                                                                                                                                                                                                                                                                                                                                                                                                                                                                                                                                                                                                                                                                                                                                                                                                                                                                                                                                                                                                                                                                                                                                                                                                                                                                                                                                                                                                                                                                                                                                                                                                                                                                                                                                                                                   | 1,350                   | 11,867    | 37,243   |
| 2023 Hispanic                      | 13,766   | 84,391   | 166,945  | 2023 Owner Occupied Housing                                                                                                                                                                                                                                                                                                                                                                                                                                                                                                                                                                                                                                                                                                                                                                                                                                                                                                                                                                                                                                                                                                                                                                                                                                                                                                                                                                                                                                                                                                                                                                                                                                                                                                                                                                                                                                                                                                                                                                                                                                                                                                    | 3,287                   | 20,422    | 45,767   |
| 2023 Other Race                    | 6,716    | 42,295   | 82,085   | 2023 Renter Occupied Housing                                                                                                                                                                                                                                                                                                                                                                                                                                                                                                                                                                                                                                                                                                                                                                                                                                                                                                                                                                                                                                                                                                                                                                                                                                                                                                                                                                                                                                                                                                                                                                                                                                                                                                                                                                                                                                                                                                                                                                                                                                                                                                   | 1,573                   | 15,358    | 43,282   |
| 2023 White                         | 3,602    | 22,472   | 62,525   | 2023 Vacant Housing                                                                                                                                                                                                                                                                                                                                                                                                                                                                                                                                                                                                                                                                                                                                                                                                                                                                                                                                                                                                                                                                                                                                                                                                                                                                                                                                                                                                                                                                                                                                                                                                                                                                                                                                                                                                                                                                                                                                                                                                                                                                                                            | 248                     | 2,311     | 6,646    |
| 2023 Multiracial                   | 4,105    | 25,334   | 53,409   | 2023 Total Housing                                                                                                                                                                                                                                                                                                                                                                                                                                                                                                                                                                                                                                                                                                                                                                                                                                                                                                                                                                                                                                                                                                                                                                                                                                                                                                                                                                                                                                                                                                                                                                                                                                                                                                                                                                                                                                                                                                                                                                                                                                                                                                             | 5,108                   | 38,091    | 95,695   |
| 2023-2028: Population: Growth Rate | -2.30%   | -2.05%   | -0.75%   | 2028 Owner Occupied Housing                                                                                                                                                                                                                                                                                                                                                                                                                                                                                                                                                                                                                                                                                                                                                                                                                                                                                                                                                                                                                                                                                                                                                                                                                                                                                                                                                                                                                                                                                                                                                                                                                                                                                                                                                                                                                                                                                                                                                                                                                                                                                                    | 3,262                   | 20,436    | 46,274   |
|                                    |          |          |          | 2028 Renter Occupied Housing                                                                                                                                                                                                                                                                                                                                                                                                                                                                                                                                                                                                                                                                                                                                                                                                                                                                                                                                                                                                                                                                                                                                                                                                                                                                                                                                                                                                                                                                                                                                                                                                                                                                                                                                                                                                                                                                                                                                                                                                                                                                                                   | 1,502                   | 14,745    | 42,521   |
| 2023 HOUSEHOLD INCOME              | 1 MILE   | 3 MILE   | 5 MILE   | 2028 Vacant Housing                                                                                                                                                                                                                                                                                                                                                                                                                                                                                                                                                                                                                                                                                                                                                                                                                                                                                                                                                                                                                                                                                                                                                                                                                                                                                                                                                                                                                                                                                                                                                                                                                                                                                                                                                                                                                                                                                                                                                                                                                                                                                                            | 349                     | 3,010     | 7,851    |
| less than \$15,000                 | 738      | 5,341    | 13,465   | 2028 Total Housing                                                                                                                                                                                                                                                                                                                                                                                                                                                                                                                                                                                                                                                                                                                                                                                                                                                                                                                                                                                                                                                                                                                                                                                                                                                                                                                                                                                                                                                                                                                                                                                                                                                                                                                                                                                                                                                                                                                                                                                                                                                                                                             | 5,113                   | 38,191    | 96,647   |
| \$15,000-\$24,999                  | 423      | 4,224    | 9,834    |                                                                                                                                                                                                                                                                                                                                                                                                                                                                                                                                                                                                                                                                                                                                                                                                                                                                                                                                                                                                                                                                                                                                                                                                                                                                                                                                                                                                                                                                                                                                                                                                                                                                                                                                                                                                                                                                                                                                                                                                                                                                                                                                | -                       |           |          |
| \$25,000-\$34,999                  | 645      | 4,313    | 9,851    | 2023-2028: Households: Growth Rate                                                                                                                                                                                                                                                                                                                                                                                                                                                                                                                                                                                                                                                                                                                                                                                                                                                                                                                                                                                                                                                                                                                                                                                                                                                                                                                                                                                                                                                                                                                                                                                                                                                                                                                                                                                                                                                                                                                                                                                                                                                                                             | -2.00%                  | -1.70%    | -0.30%   |
| \$35,000-\$49,999                  | 841      | 5,647    | 12,478   | and the second s |                         |           |          |
| \$50,000-\$74,999                  | 886      | 7,070    | 17,884   | States of the second                                                                                                                                                                                                                                                                                                                                                                                                                                                                                                                                                                                                                                                                                                                                                                                                                                                                                                                                                                                                                                                                                                                                                                                                                                                                                                                                                                                                                                                                                                                                                                                                                                                                                                                                                                                                                                                                                                                                                                                                                |                         |           |          |
| \$75,000-\$99,999                  | 598      | 4,209    | 10,223   | and the second se                                                                                                                                                                                                                                                                                                                                                                                                                                                                                                                                                                                                                                                                                                                                                                                                                                                                                                                                                                                                                                                                                                                                                                                                                                                                                                                                                                                                                            |                         |           |          |
| \$100,000-\$149,999                | 551      | 3,572    | 9,721    |                                                                                                                                                                                                                                                                                                                                                                                                                                                                                                                                                                                                                                                                                                                                                                                                                                                                                                                                                                                                                                                                                                                                                                                                                                                                                                                                                                                                                                                                                                                                                                                                                                                                                                                                                                                                                                                                                                                                                                                                                                                                                                                                |                         |           |          |
| \$150,000-\$199,999                | 50       | 841      | 3,377    | Scenterio                                                                                                                                                                                                                                                                                                                                                                                                                                                                                                                                                                                                                                                                                                                                                                                                                                                                                                                                                                                                                                                                                                                                                                                                                                                                                                                                                                                                                                                                                                                                                                                                                                                                                                                                                                                                                                                                                                                                                                                                                                                                                                                      |                         |           | -        |
| \$200,000 or greater               | 128      | 561      | 2,214    | and the second s | CONTACTS IS EVERILASSES | H&R BLOCK | Pizzatiu |
| Median HH Income                   | \$45,080 | \$44,581 | \$48,258 |                                                                                                                                                                                                                                                                                                                                                                                                                                                                                                                                                                                                                                                                                                                                                                                                                                                                                                                                                                                                                                                                                                                                                                                                                                                                                                                                                                                                                                                                                                                                                                                                                                                                                                                                                                                                                                                                                                                                                                                                                                                                                                                                |                         |           |          |
| Average HH Income                  | \$62,873 | \$59,977 | \$66,248 |                                                                                                                                                                                                                                                                                                                                                                                                                                                                                                                                                                                                                                                                                                                                                                                                                                                                                                                                                                                                                                                                                                                                                                                                                                                                                                                                                                                                                                                                                                                                                                                                                                                                                                                                                                                                                                                                                                                                                                                                                                                                                                                                |                         |           |          |
|                                    |          | -        |          |                                                                                                                                                                                                                                                                                                                                                                                                                                                                                                                                                                                                                                                                                                                                                                                                                                                                                                                                                                                                                                                                                                                                                                                                                                                                                                                                                                                                                                                                                                                                                                                                                                                                                                                                                                                                                                                                                                                                                                                                                                                                                                                                |                         |           |          |