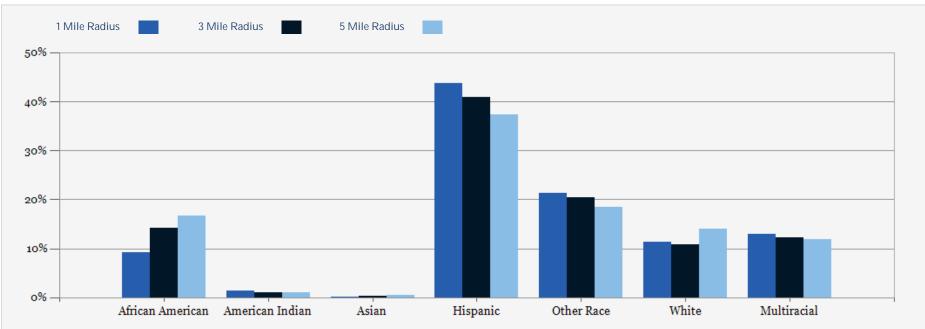

#### 2023 Population by Race

| POPULATION                         | 1 MILE   | 3 MILE   | 5 MILE   | HOUSEHOLDS                                                                                                                                                                                                                                                                                                                                                                                                                                                                                                                                                                                                                                                                                                                                                                                                                                                                                                                                                                                                                                                                                                                                                                                                                                                                                                                                                                                                                                                                                                                                                                                                                                                                                                                                                                                                                                                                                                                                                                                                                                                                                                                     | 1 MILE                  | 3 MILE    | 5 MILE   |
|------------------------------------|----------|----------|----------|--------------------------------------------------------------------------------------------------------------------------------------------------------------------------------------------------------------------------------------------------------------------------------------------------------------------------------------------------------------------------------------------------------------------------------------------------------------------------------------------------------------------------------------------------------------------------------------------------------------------------------------------------------------------------------------------------------------------------------------------------------------------------------------------------------------------------------------------------------------------------------------------------------------------------------------------------------------------------------------------------------------------------------------------------------------------------------------------------------------------------------------------------------------------------------------------------------------------------------------------------------------------------------------------------------------------------------------------------------------------------------------------------------------------------------------------------------------------------------------------------------------------------------------------------------------------------------------------------------------------------------------------------------------------------------------------------------------------------------------------------------------------------------------------------------------------------------------------------------------------------------------------------------------------------------------------------------------------------------------------------------------------------------------------------------------------------------------------------------------------------------|-------------------------|-----------|----------|
| 2000 Population                    | 15,794   | 105,365  | 247,856  | 2000 Total Housing                                                                                                                                                                                                                                                                                                                                                                                                                                                                                                                                                                                                                                                                                                                                                                                                                                                                                                                                                                                                                                                                                                                                                                                                                                                                                                                                                                                                                                                                                                                                                                                                                                                                                                                                                                                                                                                                                                                                                                                                                                                                                                             | 4,807                   | 33,340    | 87,555   |
| 2010 Population                    | 17,793   | 116,794  | 259,676  | 2010 Total Households                                                                                                                                                                                                                                                                                                                                                                                                                                                                                                                                                                                                                                                                                                                                                                                                                                                                                                                                                                                                                                                                                                                                                                                                                                                                                                                                                                                                                                                                                                                                                                                                                                                                                                                                                                                                                                                                                                                                                                                                                                                                                                          | 4,741                   | 33,029    | 81,942   |
| 2023 Population                    | 17,759   | 122,279  | 279,725  | 2023 Total Households                                                                                                                                                                                                                                                                                                                                                                                                                                                                                                                                                                                                                                                                                                                                                                                                                                                                                                                                                                                                                                                                                                                                                                                                                                                                                                                                                                                                                                                                                                                                                                                                                                                                                                                                                                                                                                                                                                                                                                                                                                                                                                          | 4,860                   | 35,780    | 89,049   |
| 2028 Population                    | 17,354   | 119,774  | 277,687  | 2028 Total Households                                                                                                                                                                                                                                                                                                                                                                                                                                                                                                                                                                                                                                                                                                                                                                                                                                                                                                                                                                                                                                                                                                                                                                                                                                                                                                                                                                                                                                                                                                                                                                                                                                                                                                                                                                                                                                                                                                                                                                                                                                                                                                          | 4,764                   | 35,181    | 88,796   |
| 2023 African American              | 2,884    | 29,416   | 74,526   | 2023 Average Household Size                                                                                                                                                                                                                                                                                                                                                                                                                                                                                                                                                                                                                                                                                                                                                                                                                                                                                                                                                                                                                                                                                                                                                                                                                                                                                                                                                                                                                                                                                                                                                                                                                                                                                                                                                                                                                                                                                                                                                                                                                                                                                                    | 3.65                    | 3.40      | 3.13     |
| 2023 American Indian               | 415      | 2,112    | 4,726    | 2000 Owner Occupied Housing                                                                                                                                                                                                                                                                                                                                                                                                                                                                                                                                                                                                                                                                                                                                                                                                                                                                                                                                                                                                                                                                                                                                                                                                                                                                                                                                                                                                                                                                                                                                                                                                                                                                                                                                                                                                                                                                                                                                                                                                                                                                                                    | 3,239                   | 19,480    | 44,20    |
| 2023 Asian                         | 34       | 574      | 2,287    | 2000 Renter Occupied Housing                                                                                                                                                                                                                                                                                                                                                                                                                                                                                                                                                                                                                                                                                                                                                                                                                                                                                                                                                                                                                                                                                                                                                                                                                                                                                                                                                                                                                                                                                                                                                                                                                                                                                                                                                                                                                                                                                                                                                                                                                                                                                                   | 1,350                   | 11,867    | 37,243   |
| 2023 Hispanic                      | 13,766   | 84,391   | 166,945  | 2023 Owner Occupied Housing                                                                                                                                                                                                                                                                                                                                                                                                                                                                                                                                                                                                                                                                                                                                                                                                                                                                                                                                                                                                                                                                                                                                                                                                                                                                                                                                                                                                                                                                                                                                                                                                                                                                                                                                                                                                                                                                                                                                                                                                                                                                                                    | 3,287                   | 20,422    | 45,767   |
| 2023 Other Race                    | 6,716    | 42,295   | 82,085   | 2023 Renter Occupied Housing                                                                                                                                                                                                                                                                                                                                                                                                                                                                                                                                                                                                                                                                                                                                                                                                                                                                                                                                                                                                                                                                                                                                                                                                                                                                                                                                                                                                                                                                                                                                                                                                                                                                                                                                                                                                                                                                                                                                                                                                                                                                                                   | 1,573                   | 15,358    | 43,282   |
| 2023 White                         | 3,602    | 22,472   | 62,525   | 2023 Vacant Housing                                                                                                                                                                                                                                                                                                                                                                                                                                                                                                                                                                                                                                                                                                                                                                                                                                                                                                                                                                                                                                                                                                                                                                                                                                                                                                                                                                                                                                                                                                                                                                                                                                                                                                                                                                                                                                                                                                                                                                                                                                                                                                            | 248                     | 2,311     | 6,646    |
| 2023 Multiracial                   | 4,105    | 25,334   | 53,409   | 2023 Total Housing                                                                                                                                                                                                                                                                                                                                                                                                                                                                                                                                                                                                                                                                                                                                                                                                                                                                                                                                                                                                                                                                                                                                                                                                                                                                                                                                                                                                                                                                                                                                                                                                                                                                                                                                                                                                                                                                                                                                                                                                                                                                                                             | 5,108                   | 38,091    | 95,695   |
| 2023-2028: Population: Growth Rate | -2.30%   | -2.05%   | -0.75%   | 2028 Owner Occupied Housing                                                                                                                                                                                                                                                                                                                                                                                                                                                                                                                                                                                                                                                                                                                                                                                                                                                                                                                                                                                                                                                                                                                                                                                                                                                                                                                                                                                                                                                                                                                                                                                                                                                                                                                                                                                                                                                                                                                                                                                                                                                                                                    | 3,262                   | 20,436    | 46,274   |
|                                    |          |          |          | 2028 Renter Occupied Housing                                                                                                                                                                                                                                                                                                                                                                                                                                                                                                                                                                                                                                                                                                                                                                                                                                                                                                                                                                                                                                                                                                                                                                                                                                                                                                                                                                                                                                                                                                                                                                                                                                                                                                                                                                                                                                                                                                                                                                                                                                                                                                   | 1,502                   | 14,745    | 42,521   |
| 2023 HOUSEHOLD INCOME              | 1 MILE   | 3 MILE   | 5 MILE   | 2028 Vacant Housing                                                                                                                                                                                                                                                                                                                                                                                                                                                                                                                                                                                                                                                                                                                                                                                                                                                                                                                                                                                                                                                                                                                                                                                                                                                                                                                                                                                                                                                                                                                                                                                                                                                                                                                                                                                                                                                                                                                                                                                                                                                                                                            | 349                     | 3,010     | 7,851    |
| less than \$15,000                 | 738      | 5,341    | 13,465   | 2028 Total Housing                                                                                                                                                                                                                                                                                                                                                                                                                                                                                                                                                                                                                                                                                                                                                                                                                                                                                                                                                                                                                                                                                                                                                                                                                                                                                                                                                                                                                                                                                                                                                                                                                                                                                                                                                                                                                                                                                                                                                                                                                                                                                                             | 5,113                   | 38,191    | 96,647   |
| \$15,000-\$24,999                  | 423      | 4,224    | 9,834    |                                                                                                                                                                                                                                                                                                                                                                                                                                                                                                                                                                                                                                                                                                                                                                                                                                                                                                                                                                                                                                                                                                                                                                                                                                                                                                                                                                                                                                                                                                                                                                                                                                                                                                                                                                                                                                                                                                                                                                                                                                                                                                                                | -                       |           |          |
| \$25,000-\$34,999                  | 645      | 4,313    | 9,851    | 2023-2028: Households: Growth Rate                                                                                                                                                                                                                                                                                                                                                                                                                                                                                                                                                                                                                                                                                                                                                                                                                                                                                                                                                                                                                                                                                                                                                                                                                                                                                                                                                                                                                                                                                                                                                                                                                                                                                                                                                                                                                                                                                                                                                                                                                                                                                             | -2.00%                  | -1.70%    | -0.30%   |
| \$35,000-\$49,999                  | 841      | 5,647    | 12,478   | and the second s |                         |           |          |
| \$50,000-\$74,999                  | 886      | 7,070    | 17,884   | States of the second                                                                                                                                                                                                                                                                                                                                                                                                                                                                                                                                                                                                                                                                                                                                                                                                                                                                                                                                                                                                                                                                                                                                                                                                                                                                                                                                                                                                                                                                                                                                                                                                                                                                                                                                                                                                                                                                                                                                                                                                                |                         |           |          |
| \$75,000-\$99,999                  | 598      | 4,209    | 10,223   | and the second se                                                                                                                                                                                                                                                                                                                                                                                                                                                                                                                                                                                                                                                                                                                                                                                                                                                                                                                                                                                                                                                                                                                                                                                                                                                                                                                                                                                                                            |                         |           |          |
| \$100,000-\$149,999                | 551      | 3,572    | 9,721    |                                                                                                                                                                                                                                                                                                                                                                                                                                                                                                                                                                                                                                                                                                                                                                                                                                                                                                                                                                                                                                                                                                                                                                                                                                                                                                                                                                                                                                                                                                                                                                                                                                                                                                                                                                                                                                                                                                                                                                                                                                                                                                                                |                         |           |          |
| \$150,000-\$199,999                | 50       | 841      | 3,377    | Scenterio                                                                                                                                                                                                                                                                                                                                                                                                                                                                                                                                                                                                                                                                                                                                                                                                                                                                                                                                                                                                                                                                                                                                                                                                                                                                                                                                                                                                                                                                                                                                                                                                                                                                                                                                                                                                                                                                                                                                                                                                                                                                                                                      |                         |           | -        |
| \$200,000 or greater               | 128      | 561      | 2,214    | and the second s | CONTACTS IS EVERILASSES | H&R BLOCK | Pizzatiu |
| Median HH Income                   | \$45,080 | \$44,581 | \$48,258 |                                                                                                                                                                                                                                                                                                                                                                                                                                                                                                                                                                                                                                                                                                                                                                                                                                                                                                                                                                                                                                                                                                                                                                                                                                                                                                                                                                                                                                                                                                                                                                                                                                                                                                                                                                                                                                                                                                                                                                                                                                                                                                                                |                         |           |          |
| Average HH Income                  | \$62,873 | \$59,977 | \$66,248 |                                                                                                                                                                                                                                                                                                                                                                                                                                                                                                                                                                                                                                                                                                                                                                                                                                                                                                                                                                                                                                                                                                                                                                                                                                                                                                                                                                                                                                                                                                                                                                                                                                                                                                                                                                                                                                                                                                                                                                                                                                                                                                                                |                         |           |          |
|                                    |          | -        |          |                                                                                                                                                                                                                                                                                                                                                                                                                                                                                                                                                                                                                                                                                                                                                                                                                                                                                                                                                                                                                                                                                                                                                                                                                                                                                                                                                                                                                                                                                                                                                                                                                                                                                                                                                                                                                                                                                                                                                                                                                                                                                                                                |                         |           |          |