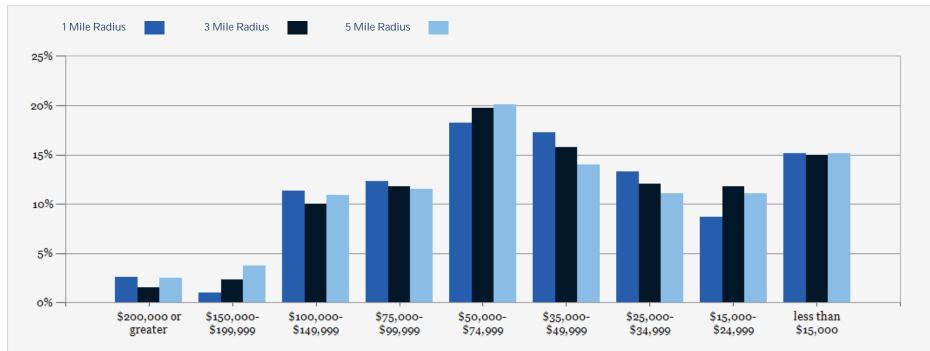

#### 2023 Household Income

| POPULATION                         | 1 MILE   | 3 MILE   | 5 MILE   | HOUSEHOLDS                                                                                                                                                                                                                                                                                                                                                                                                                                                                                                                                                                                                                                                                                                                                                                                                                                                                                                                                                                                                                                                                                                                                                                                                                                                                                                                                                                                                                                                                                                                                                                                                                                                                                                                                                                                                                                                                                                                                                                                                                                                                                                                     | 1 MILE                  | 3 MILE    | 5 MILE   |
|------------------------------------|----------|----------|----------|--------------------------------------------------------------------------------------------------------------------------------------------------------------------------------------------------------------------------------------------------------------------------------------------------------------------------------------------------------------------------------------------------------------------------------------------------------------------------------------------------------------------------------------------------------------------------------------------------------------------------------------------------------------------------------------------------------------------------------------------------------------------------------------------------------------------------------------------------------------------------------------------------------------------------------------------------------------------------------------------------------------------------------------------------------------------------------------------------------------------------------------------------------------------------------------------------------------------------------------------------------------------------------------------------------------------------------------------------------------------------------------------------------------------------------------------------------------------------------------------------------------------------------------------------------------------------------------------------------------------------------------------------------------------------------------------------------------------------------------------------------------------------------------------------------------------------------------------------------------------------------------------------------------------------------------------------------------------------------------------------------------------------------------------------------------------------------------------------------------------------------|-------------------------|-----------|----------|
| 2000 Population                    | 15,794   | 105,365  | 247,856  | 2000 Total Housing                                                                                                                                                                                                                                                                                                                                                                                                                                                                                                                                                                                                                                                                                                                                                                                                                                                                                                                                                                                                                                                                                                                                                                                                                                                                                                                                                                                                                                                                                                                                                                                                                                                                                                                                                                                                                                                                                                                                                                                                                                                                                                             | 4,807                   | 33,340    | 87,555   |
| 2010 Population                    | 17,793   | 116,794  | 259,676  | 2010 Total Households                                                                                                                                                                                                                                                                                                                                                                                                                                                                                                                                                                                                                                                                                                                                                                                                                                                                                                                                                                                                                                                                                                                                                                                                                                                                                                                                                                                                                                                                                                                                                                                                                                                                                                                                                                                                                                                                                                                                                                                                                                                                                                          | 4,741                   | 33,029    | 81,942   |
| 2023 Population                    | 17,759   | 122,279  | 279,725  | 2023 Total Households                                                                                                                                                                                                                                                                                                                                                                                                                                                                                                                                                                                                                                                                                                                                                                                                                                                                                                                                                                                                                                                                                                                                                                                                                                                                                                                                                                                                                                                                                                                                                                                                                                                                                                                                                                                                                                                                                                                                                                                                                                                                                                          | 4,860                   | 35,780    | 89,049   |
| 2028 Population                    | 17,354   | 119,774  | 277,687  | 2028 Total Households                                                                                                                                                                                                                                                                                                                                                                                                                                                                                                                                                                                                                                                                                                                                                                                                                                                                                                                                                                                                                                                                                                                                                                                                                                                                                                                                                                                                                                                                                                                                                                                                                                                                                                                                                                                                                                                                                                                                                                                                                                                                                                          | 4,764                   | 35,181    | 88,796   |
| 2023 African American              | 2,884    | 29,416   | 74,526   | 2023 Average Household Size                                                                                                                                                                                                                                                                                                                                                                                                                                                                                                                                                                                                                                                                                                                                                                                                                                                                                                                                                                                                                                                                                                                                                                                                                                                                                                                                                                                                                                                                                                                                                                                                                                                                                                                                                                                                                                                                                                                                                                                                                                                                                                    | 3.65                    | 3.40      | 3.13     |
| 2023 American Indian               | 415      | 2,112    | 4,726    | 2000 Owner Occupied Housing                                                                                                                                                                                                                                                                                                                                                                                                                                                                                                                                                                                                                                                                                                                                                                                                                                                                                                                                                                                                                                                                                                                                                                                                                                                                                                                                                                                                                                                                                                                                                                                                                                                                                                                                                                                                                                                                                                                                                                                                                                                                                                    | 3,239                   | 19,480    | 44,20    |
| 2023 Asian                         | 34       | 574      | 2,287    | 2000 Renter Occupied Housing                                                                                                                                                                                                                                                                                                                                                                                                                                                                                                                                                                                                                                                                                                                                                                                                                                                                                                                                                                                                                                                                                                                                                                                                                                                                                                                                                                                                                                                                                                                                                                                                                                                                                                                                                                                                                                                                                                                                                                                                                                                                                                   | 1,350                   | 11,867    | 37,243   |
| 2023 Hispanic                      | 13,766   | 84,391   | 166,945  | 2023 Owner Occupied Housing                                                                                                                                                                                                                                                                                                                                                                                                                                                                                                                                                                                                                                                                                                                                                                                                                                                                                                                                                                                                                                                                                                                                                                                                                                                                                                                                                                                                                                                                                                                                                                                                                                                                                                                                                                                                                                                                                                                                                                                                                                                                                                    | 3,287                   | 20,422    | 45,767   |
| 2023 Other Race                    | 6,716    | 42,295   | 82,085   | 2023 Renter Occupied Housing                                                                                                                                                                                                                                                                                                                                                                                                                                                                                                                                                                                                                                                                                                                                                                                                                                                                                                                                                                                                                                                                                                                                                                                                                                                                                                                                                                                                                                                                                                                                                                                                                                                                                                                                                                                                                                                                                                                                                                                                                                                                                                   | 1,573                   | 15,358    | 43,282   |
| 2023 White                         | 3,602    | 22,472   | 62,525   | 2023 Vacant Housing                                                                                                                                                                                                                                                                                                                                                                                                                                                                                                                                                                                                                                                                                                                                                                                                                                                                                                                                                                                                                                                                                                                                                                                                                                                                                                                                                                                                                                                                                                                                                                                                                                                                                                                                                                                                                                                                                                                                                                                                                                                                                                            | 248                     | 2,311     | 6,646    |
| 2023 Multiracial                   | 4,105    | 25,334   | 53,409   | 2023 Total Housing                                                                                                                                                                                                                                                                                                                                                                                                                                                                                                                                                                                                                                                                                                                                                                                                                                                                                                                                                                                                                                                                                                                                                                                                                                                                                                                                                                                                                                                                                                                                                                                                                                                                                                                                                                                                                                                                                                                                                                                                                                                                                                             | 5,108                   | 38,091    | 95,695   |
| 2023-2028: Population: Growth Rate | -2.30%   | -2.05%   | -0.75%   | 2028 Owner Occupied Housing                                                                                                                                                                                                                                                                                                                                                                                                                                                                                                                                                                                                                                                                                                                                                                                                                                                                                                                                                                                                                                                                                                                                                                                                                                                                                                                                                                                                                                                                                                                                                                                                                                                                                                                                                                                                                                                                                                                                                                                                                                                                                                    | 3,262                   | 20,436    | 46,274   |
|                                    |          |          |          | 2028 Renter Occupied Housing                                                                                                                                                                                                                                                                                                                                                                                                                                                                                                                                                                                                                                                                                                                                                                                                                                                                                                                                                                                                                                                                                                                                                                                                                                                                                                                                                                                                                                                                                                                                                                                                                                                                                                                                                                                                                                                                                                                                                                                                                                                                                                   | 1,502                   | 14,745    | 42,521   |
| 2023 HOUSEHOLD INCOME              | 1 MILE   | 3 MILE   | 5 MILE   | 2028 Vacant Housing                                                                                                                                                                                                                                                                                                                                                                                                                                                                                                                                                                                                                                                                                                                                                                                                                                                                                                                                                                                                                                                                                                                                                                                                                                                                                                                                                                                                                                                                                                                                                                                                                                                                                                                                                                                                                                                                                                                                                                                                                                                                                                            | 349                     | 3,010     | 7,851    |
| less than \$15,000                 | 738      | 5,341    | 13,465   | 2028 Total Housing                                                                                                                                                                                                                                                                                                                                                                                                                                                                                                                                                                                                                                                                                                                                                                                                                                                                                                                                                                                                                                                                                                                                                                                                                                                                                                                                                                                                                                                                                                                                                                                                                                                                                                                                                                                                                                                                                                                                                                                                                                                                                                             | 5,113                   | 38,191    | 96,647   |
| \$15,000-\$24,999                  | 423      | 4,224    | 9,834    |                                                                                                                                                                                                                                                                                                                                                                                                                                                                                                                                                                                                                                                                                                                                                                                                                                                                                                                                                                                                                                                                                                                                                                                                                                                                                                                                                                                                                                                                                                                                                                                                                                                                                                                                                                                                                                                                                                                                                                                                                                                                                                                                | -                       |           |          |
| \$25,000-\$34,999                  | 645      | 4,313    | 9,851    | 2023-2028: Households: Growth Rate                                                                                                                                                                                                                                                                                                                                                                                                                                                                                                                                                                                                                                                                                                                                                                                                                                                                                                                                                                                                                                                                                                                                                                                                                                                                                                                                                                                                                                                                                                                                                                                                                                                                                                                                                                                                                                                                                                                                                                                                                                                                                             | -2.00%                  | -1.70%    | -0.30%   |
| \$35,000-\$49,999                  | 841      | 5,647    | 12,478   | and the second s |                         |           |          |
| \$50,000-\$74,999                  | 886      | 7,070    | 17,884   | States of the second                                                                                                                                                                                                                                                                                                                                                                                                                                                                                                                                                                                                                                                                                                                                                                                                                                                                                                                                                                                                                                                                                                                                                                                                                                                                                                                                                                                                                                                                                                                                                                                                                                                                                                                                                                                                                                                                                                                                                                                                                |                         |           |          |
| \$75,000-\$99,999                  | 598      | 4,209    | 10,223   | and the second se                                                                                                                                                                                                                                                                                                                                                                                                                                                                                                                                                                                                                                                                                                                                                                                                                                                                                                                                                                                                                                                                                                                                                                                                                                                                                                                                                                                                                            |                         |           |          |
| \$100,000-\$149,999                | 551      | 3,572    | 9,721    |                                                                                                                                                                                                                                                                                                                                                                                                                                                                                                                                                                                                                                                                                                                                                                                                                                                                                                                                                                                                                                                                                                                                                                                                                                                                                                                                                                                                                                                                                                                                                                                                                                                                                                                                                                                                                                                                                                                                                                                                                                                                                                                                |                         |           |          |
| \$150,000-\$199,999                | 50       | 841      | 3,377    | Scenterio                                                                                                                                                                                                                                                                                                                                                                                                                                                                                                                                                                                                                                                                                                                                                                                                                                                                                                                                                                                                                                                                                                                                                                                                                                                                                                                                                                                                                                                                                                                                                                                                                                                                                                                                                                                                                                                                                                                                                                                                                                                                                                                      |                         |           | -        |
| \$200,000 or greater               | 128      | 561      | 2,214    | and the second s | CONTACTS IS EVERILASSES | H&R BLOCK | Pizzatiu |
| Median HH Income                   | \$45,080 | \$44,581 | \$48,258 |                                                                                                                                                                                                                                                                                                                                                                                                                                                                                                                                                                                                                                                                                                                                                                                                                                                                                                                                                                                                                                                                                                                                                                                                                                                                                                                                                                                                                                                                                                                                                                                                                                                                                                                                                                                                                                                                                                                                                                                                                                                                                                                                |                         |           |          |
| Average HH Income                  | \$62,873 | \$59,977 | \$66,248 |                                                                                                                                                                                                                                                                                                                                                                                                                                                                                                                                                                                                                                                                                                                                                                                                                                                                                                                                                                                                                                                                                                                                                                                                                                                                                                                                                                                                                                                                                                                                                                                                                                                                                                                                                                                                                                                                                                                                                                                                                                                                                                                                |                         |           |          |
|                                    |          | -        |          |                                                                                                                                                                                                                                                                                                                                                                                                                                                                                                                                                                                                                                                                                                                                                                                                                                                                                                                                                                                                                                                                                                                                                                                                                                                                                                                                                                                                                                                                                                                                                                                                                                                                                                                                                                                                                                                                                                                                                                                                                                                                                                                                |                         |           |          |