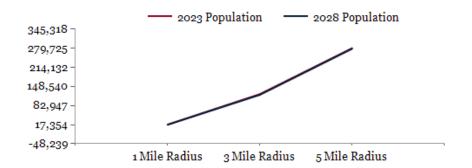

#### **POPULATION**

| 1.00 MILE | 3.00 MILE | 5.00 MILE |
|-----------|-----------|-----------|
| 17,759    | 122,279   | 279,725   |

| POPULATION                         | 1 MILE | 3 MILE  | 5 MILE  |
|------------------------------------|--------|---------|---------|
| 2000 Population                    | 15,794 | 105,365 | 247,856 |
| 2010 Population                    | 17,793 | 116,794 | 259,676 |
| 2023 Population                    | 17,759 | 122,279 | 279,725 |
| 2028 Population                    | 17,354 | 119,774 | 277,687 |
| 2023-2028: Population: Growth Rate | -2.30% | -2.05%  | -0.75%  |