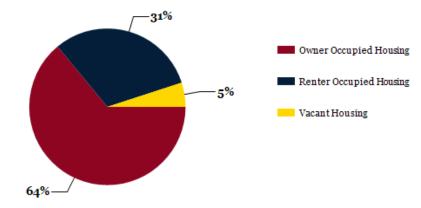

### 2023 Household Income

2023 Own vs. Rent - 1 Mile Radius

Source: esri

| 1 MILE   | 3 MILE                                                                                                                                                        | 5 MILE                                                                                                                                                                                                                                                                                                                                   |
|----------|---------------------------------------------------------------------------------------------------------------------------------------------------------------|------------------------------------------------------------------------------------------------------------------------------------------------------------------------------------------------------------------------------------------------------------------------------------------------------------------------------------------|
| 1,366    | 9,555                                                                                                                                                         | 21,215                                                                                                                                                                                                                                                                                                                                   |
| 1,086    | 8,036                                                                                                                                                         | 18,682                                                                                                                                                                                                                                                                                                                                   |
| 1,077    | 7,536                                                                                                                                                         | 17,587                                                                                                                                                                                                                                                                                                                                   |
| 1,015    | 6,511                                                                                                                                                         | 15,246                                                                                                                                                                                                                                                                                                                                   |
| 974      | 6,288                                                                                                                                                         | 14,685                                                                                                                                                                                                                                                                                                                                   |
| 885      | 5,788                                                                                                                                                         | 13,949                                                                                                                                                                                                                                                                                                                                   |
| 763      | 5,351                                                                                                                                                         | 13,488                                                                                                                                                                                                                                                                                                                                   |
| 675      | 4,489                                                                                                                                                         | 11,064                                                                                                                                                                                                                                                                                                                                   |
| 458      | 3,212                                                                                                                                                         | 8,384                                                                                                                                                                                                                                                                                                                                    |
| 295      | 2,007                                                                                                                                                         | 5,385                                                                                                                                                                                                                                                                                                                                    |
| 154      | 1,043                                                                                                                                                         | 3,167                                                                                                                                                                                                                                                                                                                                    |
| 128      | 848                                                                                                                                                           | 2,712                                                                                                                                                                                                                                                                                                                                    |
| 12,278   | 83,793                                                                                                                                                        | 196,427                                                                                                                                                                                                                                                                                                                                  |
| 30       | 30                                                                                                                                                            | 31                                                                                                                                                                                                                                                                                                                                       |
| 31       | 30                                                                                                                                                            | 32                                                                                                                                                                                                                                                                                                                                       |
| 1 MIL E  | 2 MII E                                                                                                                                                       | 5 MILE                                                                                                                                                                                                                                                                                                                                   |
|          |                                                                                                                                                               | \$52,421                                                                                                                                                                                                                                                                                                                                 |
|          |                                                                                                                                                               | \$66,873                                                                                                                                                                                                                                                                                                                                 |
|          |                                                                                                                                                               | \$53,571                                                                                                                                                                                                                                                                                                                                 |
|          |                                                                                                                                                               | \$73,679                                                                                                                                                                                                                                                                                                                                 |
|          |                                                                                                                                                               |                                                                                                                                                                                                                                                                                                                                          |
|          |                                                                                                                                                               | \$55,437                                                                                                                                                                                                                                                                                                                                 |
| \$70,167 | \$66,512                                                                                                                                                      | \$75,641                                                                                                                                                                                                                                                                                                                                 |
| \$47,771 | \$45,440                                                                                                                                                      | \$49,843                                                                                                                                                                                                                                                                                                                                 |
| \$63,615 | \$60,481                                                                                                                                                      | \$68,119                                                                                                                                                                                                                                                                                                                                 |
| \$36,469 | \$36,511                                                                                                                                                      | \$37,972                                                                                                                                                                                                                                                                                                                                 |
| \$50,791 | \$51,075                                                                                                                                                      | \$57,717                                                                                                                                                                                                                                                                                                                                 |
|          |                                                                                                                                                               |                                                                                                                                                                                                                                                                                                                                          |
|          | 1,366 1,086 1,077 1,015 974 885 763 675 458 295 154 128 12,278 30 31  1 MILE \$52,515 \$70,233 \$49,191 \$67,870 \$53,337 \$70,167 \$47,771 \$63,615 \$36,469 | 1,366 9,555 1,086 8,036 1,077 7,536 1,015 6,511 974 6,288 885 5,788 763 5,351 675 4,489 458 3,212 295 2,007 154 1,043 128 848 12,278 83,793 30 30 31 30  1 MILE 3 MILE \$52,515 \$50,097 \$70,233 \$62,790 \$49,191 \$50,313 \$67,870 \$65,702 \$53,337 \$52,228 \$70,167 \$66,512 \$47,771 \$45,440 \$63,615 \$60,481 \$36,469 \$36,511 |