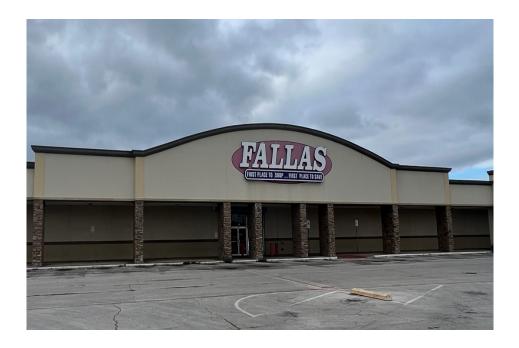

| Suite Tenant                | Floor  | Square Feet | Lease Type Notes                                     |
|-----------------------------|--------|-------------|------------------------------------------------------|
| 122 Cafe Ciro               | Ground | 1,440       | Retail Cafe Ciro                                     |
| 203 KEAO                    | Ground | 1,440       | Retail Printed and embordered shirts                 |
| 205 Justice Finance Company | Ground | 1,453       | Retail Signature personal loans.                     |
| 209 Melrose                 | Ground | 12,000      | Retail Clothing store specializing in basic fashion. |
| 215-221 Family Dollar       | Ground | 9,600       | Retail Household necessities & discount groceries.   |
| 225-A Available             | Ground | 9,600       | Retail Available                                     |
| 225-B Harbor Freight        | Ground | 12,000      | Retail Quality tools at good prices                  |
| 229 Centurm Health          | Ground | 4,000       | Retail Medical clinic.                               |
| 235 National Vision         | Ground | 3,000       | Retail Eye examinations, contacts & glasses.         |
| 243 H&R Block               | Ground | 3,750       | Retail National tax consultants.                     |
| 245 Pizza Hut               | Ground | 1,750       | Retail National know pizza and delivery.             |
| 250 Thrift World            | Ground | 25,920      | Retail Large thrift store.                           |