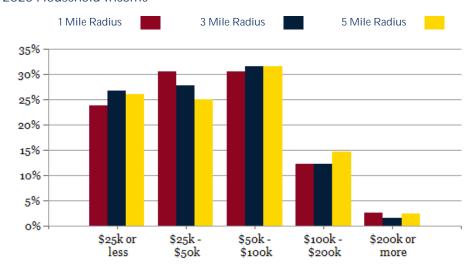

### **AVERAGE HOUSEHOLD INCOME**

| 1.00 MILE | 3.00 MILE | 5.00 MILE |
|-----------|-----------|-----------|
| \$62,873  | \$59,977  | \$66,248  |

| 2023 HOUSEHOLD INCOME | 1 MILE   | 3 MILE   | 5 MILE   |
|-----------------------|----------|----------|----------|
| less than \$15,000    | 738      | 5,341    | 13,465   |
| \$15,000-\$24,999     | 423      | 4,224    | 9,834    |
| \$25,000-\$34,999     | 645      | 4,313    | 9,851    |
| \$35,000-\$49,999     | 841      | 5,647    | 12,478   |
| \$50,000-\$74,999     | 886      | 7,070    | 17,884   |
| \$75,000-\$99,999     | 598      | 4,209    | 10,223   |
| \$100,000-\$149,999   | 551      | 3,572    | 9,721    |
| \$150,000-\$199,999   | 50       | 841      | 3,377    |
| \$200,000 or greater  | 128      | 561      | 2,214    |
| Median HH Income      | \$45,080 | \$44,581 | \$48,258 |
| Average HH Income     | \$62,873 | \$59,977 | \$66,248 |
|                       |          |          |          |