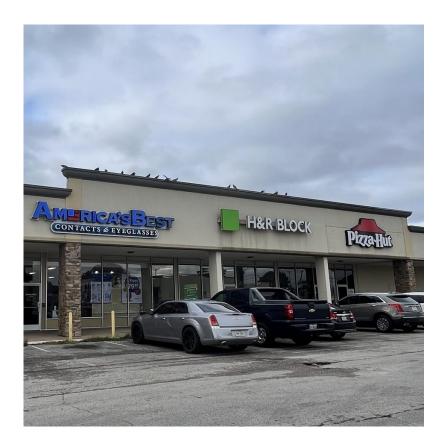

| Suite Tenant                | Floor  | Square Feet | Lease Type Notes                                     |
|-----------------------------|--------|-------------|------------------------------------------------------|
| 122 Cafe Ciro               | Ground | 1,440       | Retail Cafe Ciro                                     |
| 203 KEAO                    | Ground | 1,440       | Retail Printed and embordered shirts                 |
| 205 Justice Finance Company | Ground | 1,453       | Retail Signature personal loans.                     |
| 209 Melrose                 | Ground | 12,000      | Retail Clothing store specializing in basic fashion. |
| 215-221 Family Dollar       | Ground | 9,600       | Retail Household necessities & discount groceries.   |
| 225-A Available             | Ground | 9,600       | Retail Available                                     |
| 225-B Harbor Freight        | Ground | 12,000      | Retail Quality tools at good prices                  |
| 229 Centurm Health          | Ground | 4,000       | Retail Medical clinic.                               |
| 235 National Vision         | Ground | 3,000       | Retail Eye examinations, contacts & glasses.         |
| 243 H&R Block               | Ground | 3,750       | Retail National tax consultants.                     |
| 245 Pizza Hut               | Ground | 1,750       | Retail National know pizza and delivery.             |
| 250 Thrift World            | Ground | 25,920      | Retail Large thrift store.                           |