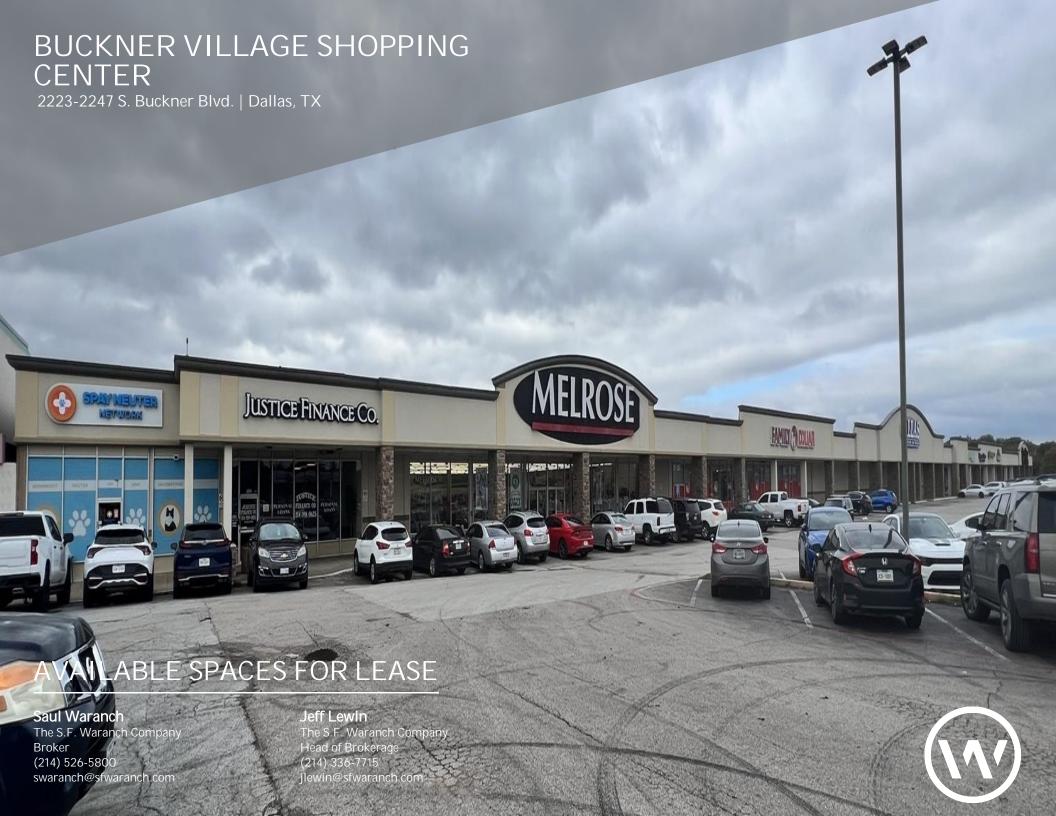

## THE PROPERTY

Location

2223-2247 S. Buckner Blvd. Dallas, TX 75227

# **HIGHLIGHTS**

- Prime location in Pleasant Grove neighborhood.
- National, regional and local merchants.
- Established local shopping center.
- Ample parking.
- Pylon sign on Buckner Blvd.
- Excellent ingress and egress
- Large space adjacent to Harbor Freight available

| Suite Tenant                | Floor  | Square Feet | Lease Type Notes                                     |
|-----------------------------|--------|-------------|------------------------------------------------------|
| 122 Cafe Ciro               | Ground | 1,440       | Retail Cafe Ciro                                     |
| 203 KEAO                    | Ground | 1,440       | Retail Printed and embordered shirts                 |
| 205 Justice Finance Company | Ground | 1,453       | Retail Signature personal loans.                     |
| 209 Melrose                 | Ground | 12,000      | Retail Clothing store specializing in basic fashion. |
| 215-221 Family Dollar       | Ground | 9,600       | Retail Household necessities & discount groceries.   |
| 225-A Available             | Ground | 9,600       | Retail Available                                     |
| 225-B Harbor Freight        | Ground | 12,000      | Retail Quality tools at good prices                  |
| 229 Centurm Health          | Ground | 4,000       | Retail Medical clinic.                               |
| 235 National Vision         | Ground | 3,000       | Retail Eye examinations, contacts & glasses.         |
| 243 H&R Block               | Ground | 3,750       | Retail National tax consultants.                     |
| 245 Pizza Hut               | Ground | 1,750       | Retail National know pizza and delivery.             |
| 250 Thrift World            | Ground | 25,920      | Retail Large thrift store.                           |

| PROPERTY FEATURES        |                   |
|--------------------------|-------------------|
| CURRENT OCCUPANCY        | 87.00%            |
| TOTAL TENANTS            | 16                |
| BUILDING SF              | 94,453            |
| GLA (SF)                 | 9                 |
| LAND SF                  | 375,321           |
| LAND ACRES               | 8.6162            |
| YEAR BUILT               | 1975              |
| YEAR RENOVATED           | 2017              |
| ZONING TYPE              | Commercial Retail |
| NUMBER OF STORIES        | One               |
| NUMBER OF BUILDINGS      | Two               |
| NUMBER OF PARKING SPACES | Ample             |
|                          |                   |