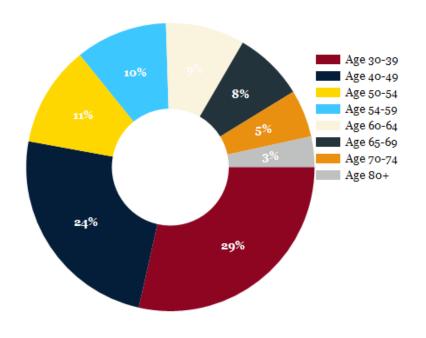

| POPULATION                         | 1 MILE | 3 MILE  | 5 MILE  |
|------------------------------------|--------|---------|---------|
| 2000 Population                    | 15,794 | 105,365 | 247,856 |
| 2010 Population                    | 17,793 | 116,794 | 259,676 |
| 2023 Population                    | 17,759 | 122,279 | 279,725 |
| 2028 Population                    | 17,354 | 119,774 | 277,687 |
| 2023-2028: Population: Growth Rate | -2.30% | -2.05%  | -0.75%  |