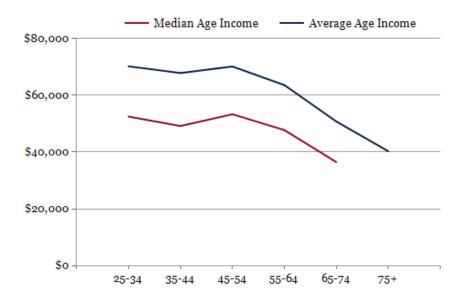

| 2023 HOUSEHOLD INCOME | 1 MILE   | 3 MILE   | 5 MILE   |
|-----------------------|----------|----------|----------|
| less than \$15,000    | 738      | 5,341    | 13,465   |
| \$15,000-\$24,999     | 423      | 4,224    | 9,834    |
| \$25,000-\$34,999     | 645      | 4,313    | 9,851    |
| \$35,000-\$49,999     | 841      | 5,647    | 12,478   |
| \$50,000-\$74,999     | 886      | 7,070    | 17,884   |
| \$75,000-\$99,999     | 598      | 4,209    | 10,223   |
| \$100,000-\$149,999   | 551      | 3,572    | 9,721    |
| \$150,000-\$199,999   | 50       | 841      | 3,377    |
| \$200,000 or greater  | 128      | 561      | 2,214    |
| Median HH Income      | \$45,080 | \$44,581 | \$48,258 |
| Average HH Income     | \$62,873 | \$59,977 | \$66,248 |
|                       |          |          |          |