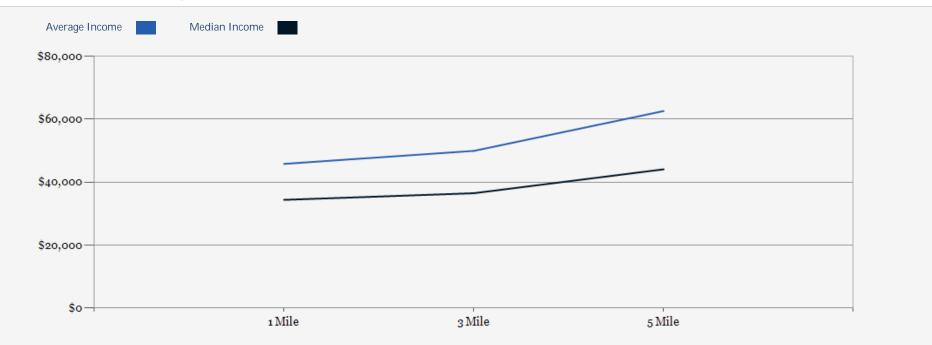

#### 2021 Household Income Average and Median

### **CREST PLAZA SHOPPING CENTER**

2627 S. LANCASTER ROAD DALLAS, TEXAS

**S LANCASTER RD** 

.....

**S LANCASTER RD** 

| POPULATION                         | 1 MILE   | 3 MILE   | 5 MILE   | HOUSEHOLDS                         | 1 MILE                                                                                                          | 3 MILE                                                                                                         | 5 MILE                                                                                                                                                                                                                                                                                                                                                                                                                                                                                                                                                                                                                                                                                                                                                                                                                                                                                                                                                                                                                                                                                                                                                                                                                                                                                                                                                                                                                                                                                                                                                                                                                                                                                                                                                                                                                                                                                                                                                                                                                                                                                                                         |
|------------------------------------|----------|----------|----------|------------------------------------|-----------------------------------------------------------------------------------------------------------------|----------------------------------------------------------------------------------------------------------------|--------------------------------------------------------------------------------------------------------------------------------------------------------------------------------------------------------------------------------------------------------------------------------------------------------------------------------------------------------------------------------------------------------------------------------------------------------------------------------------------------------------------------------------------------------------------------------------------------------------------------------------------------------------------------------------------------------------------------------------------------------------------------------------------------------------------------------------------------------------------------------------------------------------------------------------------------------------------------------------------------------------------------------------------------------------------------------------------------------------------------------------------------------------------------------------------------------------------------------------------------------------------------------------------------------------------------------------------------------------------------------------------------------------------------------------------------------------------------------------------------------------------------------------------------------------------------------------------------------------------------------------------------------------------------------------------------------------------------------------------------------------------------------------------------------------------------------------------------------------------------------------------------------------------------------------------------------------------------------------------------------------------------------------------------------------------------------------------------------------------------------|
| 2000 Population                    | 16,416   | 126,784  | 279,110  | 2000 Total Housing                 | 5,503                                                                                                           | 42,699                                                                                                         | 93,617                                                                                                                                                                                                                                                                                                                                                                                                                                                                                                                                                                                                                                                                                                                                                                                                                                                                                                                                                                                                                                                                                                                                                                                                                                                                                                                                                                                                                                                                                                                                                                                                                                                                                                                                                                                                                                                                                                                                                                                                                                                                                                                         |
| 2010 Population                    | 15,877   | 120,386  | 273,604  | 2010 Total Households              | 4,877                                                                                                           | 38,469                                                                                                         | 88,886                                                                                                                                                                                                                                                                                                                                                                                                                                                                                                                                                                                                                                                                                                                                                                                                                                                                                                                                                                                                                                                                                                                                                                                                                                                                                                                                                                                                                                                                                                                                                                                                                                                                                                                                                                                                                                                                                                                                                                                                                                                                                                                         |
| 2021 Population                    | 16,484   | 126,142  | 305,875  | 2021 Total Households              | 4,967                                                                                                           | 39,599                                                                                                         | 100,346                                                                                                                                                                                                                                                                                                                                                                                                                                                                                                                                                                                                                                                                                                                                                                                                                                                                                                                                                                                                                                                                                                                                                                                                                                                                                                                                                                                                                                                                                                                                                                                                                                                                                                                                                                                                                                                                                                                                                                                                                                                                                                                        |
| 2026 Population                    | 16,909   | 130,805  | 323,321  | 2026 Total Households              | 5,054                                                                                                           | 40,764                                                                                                         | 106,366                                                                                                                                                                                                                                                                                                                                                                                                                                                                                                                                                                                                                                                                                                                                                                                                                                                                                                                                                                                                                                                                                                                                                                                                                                                                                                                                                                                                                                                                                                                                                                                                                                                                                                                                                                                                                                                                                                                                                                                                                                                                                                                        |
| 2021 African American              | 8,104    | 55,510   | 127,584  | 2021 Average Household Size        | 3.31                                                                                                            | 3.14                                                                                                           | 2.94                                                                                                                                                                                                                                                                                                                                                                                                                                                                                                                                                                                                                                                                                                                                                                                                                                                                                                                                                                                                                                                                                                                                                                                                                                                                                                                                                                                                                                                                                                                                                                                                                                                                                                                                                                                                                                                                                                                                                                                                                                                                                                                           |
| 2021 American Indian               | 57       | 653      | 1,841    | 2000 Owner Occupied Housing        | 3,484                                                                                                           | 22,325                                                                                                         | 47,379                                                                                                                                                                                                                                                                                                                                                                                                                                                                                                                                                                                                                                                                                                                                                                                                                                                                                                                                                                                                                                                                                                                                                                                                                                                                                                                                                                                                                                                                                                                                                                                                                                                                                                                                                                                                                                                                                                                                                                                                                                                                                                                         |
| 2021 Asian                         | 34       | 873      | 2,662    | 2000 Renter Occupied Housing       | 1,636                                                                                                           | 17,024                                                                                                         | 39,203                                                                                                                                                                                                                                                                                                                                                                                                                                                                                                                                                                                                                                                                                                                                                                                                                                                                                                                                                                                                                                                                                                                                                                                                                                                                                                                                                                                                                                                                                                                                                                                                                                                                                                                                                                                                                                                                                                                                                                                                                                                                                                                         |
| 2021 Hispanic                      | 8,136    | 63,996   | 147,616  | 2021 Owner Occupied Housing        | 3,035                                                                                                           | 19,647                                                                                                         | 44,757                                                                                                                                                                                                                                                                                                                                                                                                                                                                                                                                                                                                                                                                                                                                                                                                                                                                                                                                                                                                                                                                                                                                                                                                                                                                                                                                                                                                                                                                                                                                                                                                                                                                                                                                                                                                                                                                                                                                                                                                                                                                                                                         |
| 2021 Other Race                    | 4,320    | 29,562   | 61,527   | 2021 Renter Occupied Housing       | 1,932                                                                                                           | 19,951                                                                                                         | 55,589                                                                                                                                                                                                                                                                                                                                                                                                                                                                                                                                                                                                                                                                                                                                                                                                                                                                                                                                                                                                                                                                                                                                                                                                                                                                                                                                                                                                                                                                                                                                                                                                                                                                                                                                                                                                                                                                                                                                                                                                                                                                                                                         |
| 2021 White                         | 3,624    | 36,435   | 104,479  | 2021 Vacant Housing                | 634                                                                                                             | 5,476                                                                                                          | 14,350                                                                                                                                                                                                                                                                                                                                                                                                                                                                                                                                                                                                                                                                                                                                                                                                                                                                                                                                                                                                                                                                                                                                                                                                                                                                                                                                                                                                                                                                                                                                                                                                                                                                                                                                                                                                                                                                                                                                                                                                                                                                                                                         |
| 2021 Multiracial                   | 342      | 3,071    | 7,678    | 2021 Total Housing                 | 5,601                                                                                                           | 45,075                                                                                                         | 114,696                                                                                                                                                                                                                                                                                                                                                                                                                                                                                                                                                                                                                                                                                                                                                                                                                                                                                                                                                                                                                                                                                                                                                                                                                                                                                                                                                                                                                                                                                                                                                                                                                                                                                                                                                                                                                                                                                                                                                                                                                                                                                                                        |
| 2021-2026: Population: Growth Rate | 2.55 %   | 3.65 %   | 5.60 %   | 2026 Owner Occupied Housing        | 3,175                                                                                                           | 20,689                                                                                                         | 47,352                                                                                                                                                                                                                                                                                                                                                                                                                                                                                                                                                                                                                                                                                                                                                                                                                                                                                                                                                                                                                                                                                                                                                                                                                                                                                                                                                                                                                                                                                                                                                                                                                                                                                                                                                                                                                                                                                                                                                                                                                                                                                                                         |
|                                    |          |          |          | 2026 Renter Occupied Housing       | 1,879                                                                                                           | 20,074                                                                                                         | 59,015                                                                                                                                                                                                                                                                                                                                                                                                                                                                                                                                                                                                                                                                                                                                                                                                                                                                                                                                                                                                                                                                                                                                                                                                                                                                                                                                                                                                                                                                                                                                                                                                                                                                                                                                                                                                                                                                                                                                                                                                                                                                                                                         |
| 2021 HOUSEHOLD INCOME              | 1 MILE   | 3 MILE   | 5 MILE   | 2026 Vacant Housing                | 620                                                                                                             | 5,469                                                                                                          | 14,132                                                                                                                                                                                                                                                                                                                                                                                                                                                                                                                                                                                                                                                                                                                                                                                                                                                                                                                                                                                                                                                                                                                                                                                                                                                                                                                                                                                                                                                                                                                                                                                                                                                                                                                                                                                                                                                                                                                                                                                                                                                                                                                         |
| less than \$15,000                 | 1,288    | 8,802    | 18,087   |                                    | 5,674                                                                                                           | 46,233                                                                                                         | 120,498                                                                                                                                                                                                                                                                                                                                                                                                                                                                                                                                                                                                                                                                                                                                                                                                                                                                                                                                                                                                                                                                                                                                                                                                                                                                                                                                                                                                                                                                                                                                                                                                                                                                                                                                                                                                                                                                                                                                                                                                                                                                                                                        |
| \$15,000-\$24,999                  | 670      | 5,167    | 10,774   | 2026 Total Housing                 |                                                                                                                 |                                                                                                                |                                                                                                                                                                                                                                                                                                                                                                                                                                                                                                                                                                                                                                                                                                                                                                                                                                                                                                                                                                                                                                                                                                                                                                                                                                                                                                                                                                                                                                                                                                                                                                                                                                                                                                                                                                                                                                                                                                                                                                                                                                                                                                                                |
| \$25,000-\$34,999                  | 552      | 4,959    | 11,145   | 2021-2026: Households: Growth Rate | 1.75 %                                                                                                          | 2.90 %                                                                                                         | 5.85 %                                                                                                                                                                                                                                                                                                                                                                                                                                                                                                                                                                                                                                                                                                                                                                                                                                                                                                                                                                                                                                                                                                                                                                                                                                                                                                                                                                                                                                                                                                                                                                                                                                                                                                                                                                                                                                                                                                                                                                                                                                                                                                                         |
| \$35,000-\$49,999                  | 796      | 6,380    | 14,979   |                                    |                                                                                                                 |                                                                                                                |                                                                                                                                                                                                                                                                                                                                                                                                                                                                                                                                                                                                                                                                                                                                                                                                                                                                                                                                                                                                                                                                                                                                                                                                                                                                                                                                                                                                                                                                                                                                                                                                                                                                                                                                                                                                                                                                                                                                                                                                                                                                                                                                |
| \$50,000-\$74,999                  | 850      | 6,626    | 17,480   | Restor                             |                                                                                                                 |                                                                                                                |                                                                                                                                                                                                                                                                                                                                                                                                                                                                                                                                                                                                                                                                                                                                                                                                                                                                                                                                                                                                                                                                                                                                                                                                                                                                                                                                                                                                                                                                                                                                                                                                                                                                                                                                                                                                                                                                                                                                                                                                                                                                                                                                |
| \$75,000-\$99,999                  | 361      | 3,349    | 11,042   |                                    |                                                                                                                 | netiro)                                                                                                        | Nounger 1                                                                                                                                                                                                                                                                                                                                                                                                                                                                                                                                                                                                                                                                                                                                                                                                                                                                                                                                                                                                                                                                                                                                                                                                                                                                                                                                                                                                                                                                                                                                                                                                                                                                                                                                                                                                                                                                                                                                                                                                                                                                                                                      |
| \$100,000-\$149,999                | 335      | 2,973    | 10,262   |                                    | a de la della d | 好到的源                                                                                                           | Maunger (<br>NAILS & SPA                                                                                                                                                                                                                                                                                                                                                                                                                                                                                                                                                                                                                                                                                                                                                                                                                                                                                                                                                                                                                                                                                                                                                                                                                                                                                                                                                                                                                                                                                                                                                                                                                                                                                                                                                                                                                                                                                                                                                                                                                                                                                                       |
| \$150,000-\$199,999                | 57       | 695      | 3,227    |                                    |                                                                                                                 |                                                                                                                |                                                                                                                                                                                                                                                                                                                                                                                                                                                                                                                                                                                                                                                                                                                                                                                                                                                                                                                                                                                                                                                                                                                                                                                                                                                                                                                                                                                                                                                                                                                                                                                                                                                                                                                                                                                                                                                                                                                                                                                                                                                                                                                                |
| \$200,000 or greater               | 58       | 648      | 3,350    |                                    |                                                                                                                 |                                                                                                                |                                                                                                                                                                                                                                                                                                                                                                                                                                                                                                                                                                                                                                                                                                                                                                                                                                                                                                                                                                                                                                                                                                                                                                                                                                                                                                                                                                                                                                                                                                                                                                                                                                                                                                                                                                                                                                                                                                                                                                                                                                                                                                                                |
| Median HH Income                   | \$34,382 | \$36,488 | \$44,079 |                                    |                                                                                                                 |                                                                                                                |                                                                                                                                                                                                                                                                                                                                                                                                                                                                                                                                                                                                                                                                                                                                                                                                                                                                                                                                                                                                                                                                                                                                                                                                                                                                                                                                                                                                                                                                                                                                                                                                                                                                                                                                                                                                                                                                                                                                                                                                                                                                                                                                |
| Average HH Income                  | \$45,801 | \$49,928 | \$62,578 |                                    |                                                                                                                 |                                                                                                                |                                                                                                                                                                                                                                                                                                                                                                                                                                                                                                                                                                                                                                                                                                                                                                                                                                                                                                                                                                                                                                                                                                                                                                                                                                                                                                                                                                                                                                                                                                                                                                                                                                                                                                                                                                                                                                                                                                                                                                                                                                                                                                                                |
|                                    |          |          |          |                                    |                                                                                                                 | the second s | Concerning of the local division of the loca |