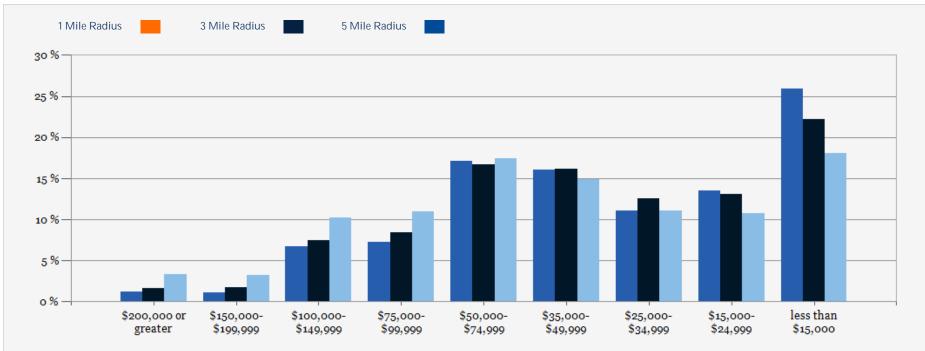

### **CREST PLAZA SHOPPING CENTER**

2627 S. LANCASTER ROAD DALLAS, TEXAS

**S LANCASTER RD** 

.....

**S LANCASTER RD** 

| POPULATION                         | 1 MILE   | 3 MILE   | 5 MILE   | HOUSEHOLDS                         | 1 MILE                                                                                                          | 3 MILE                                                                                                         | 5 MILE                                                                                                                                                                                                                                                                                                                                                                                                                                                                                                                                                                                                                                                                                                                                                                                                                                                                                                                                                                                                                                                                                                                                                                                                                                                                                                                                                                                                                                                                                                                                                                                                                                                                                                                                                                                                                                                                                                                                                                                                                                                                                                                         |
|------------------------------------|----------|----------|----------|------------------------------------|-----------------------------------------------------------------------------------------------------------------|----------------------------------------------------------------------------------------------------------------|--------------------------------------------------------------------------------------------------------------------------------------------------------------------------------------------------------------------------------------------------------------------------------------------------------------------------------------------------------------------------------------------------------------------------------------------------------------------------------------------------------------------------------------------------------------------------------------------------------------------------------------------------------------------------------------------------------------------------------------------------------------------------------------------------------------------------------------------------------------------------------------------------------------------------------------------------------------------------------------------------------------------------------------------------------------------------------------------------------------------------------------------------------------------------------------------------------------------------------------------------------------------------------------------------------------------------------------------------------------------------------------------------------------------------------------------------------------------------------------------------------------------------------------------------------------------------------------------------------------------------------------------------------------------------------------------------------------------------------------------------------------------------------------------------------------------------------------------------------------------------------------------------------------------------------------------------------------------------------------------------------------------------------------------------------------------------------------------------------------------------------|
| 2000 Population                    | 16,416   | 126,784  | 279,110  | 2000 Total Housing                 | 5,503                                                                                                           | 42,699                                                                                                         | 93,617                                                                                                                                                                                                                                                                                                                                                                                                                                                                                                                                                                                                                                                                                                                                                                                                                                                                                                                                                                                                                                                                                                                                                                                                                                                                                                                                                                                                                                                                                                                                                                                                                                                                                                                                                                                                                                                                                                                                                                                                                                                                                                                         |
| 2010 Population                    | 15,877   | 120,386  | 273,604  | 2010 Total Households              | 4,877                                                                                                           | 38,469                                                                                                         | 88,886                                                                                                                                                                                                                                                                                                                                                                                                                                                                                                                                                                                                                                                                                                                                                                                                                                                                                                                                                                                                                                                                                                                                                                                                                                                                                                                                                                                                                                                                                                                                                                                                                                                                                                                                                                                                                                                                                                                                                                                                                                                                                                                         |
| 2021 Population                    | 16,484   | 126,142  | 305,875  | 2021 Total Households              | 4,967                                                                                                           | 39,599                                                                                                         | 100,346                                                                                                                                                                                                                                                                                                                                                                                                                                                                                                                                                                                                                                                                                                                                                                                                                                                                                                                                                                                                                                                                                                                                                                                                                                                                                                                                                                                                                                                                                                                                                                                                                                                                                                                                                                                                                                                                                                                                                                                                                                                                                                                        |
| 2026 Population                    | 16,909   | 130,805  | 323,321  | 2026 Total Households              | 5,054                                                                                                           | 40,764                                                                                                         | 106,366                                                                                                                                                                                                                                                                                                                                                                                                                                                                                                                                                                                                                                                                                                                                                                                                                                                                                                                                                                                                                                                                                                                                                                                                                                                                                                                                                                                                                                                                                                                                                                                                                                                                                                                                                                                                                                                                                                                                                                                                                                                                                                                        |
| 2021 African American              | 8,104    | 55,510   | 127,584  | 2021 Average Household Size        | 3.31                                                                                                            | 3.14                                                                                                           | 2.94                                                                                                                                                                                                                                                                                                                                                                                                                                                                                                                                                                                                                                                                                                                                                                                                                                                                                                                                                                                                                                                                                                                                                                                                                                                                                                                                                                                                                                                                                                                                                                                                                                                                                                                                                                                                                                                                                                                                                                                                                                                                                                                           |
| 2021 American Indian               | 57       | 653      | 1,841    | 2000 Owner Occupied Housing        | 3,484                                                                                                           | 22,325                                                                                                         | 47,379                                                                                                                                                                                                                                                                                                                                                                                                                                                                                                                                                                                                                                                                                                                                                                                                                                                                                                                                                                                                                                                                                                                                                                                                                                                                                                                                                                                                                                                                                                                                                                                                                                                                                                                                                                                                                                                                                                                                                                                                                                                                                                                         |
| 2021 Asian                         | 34       | 873      | 2,662    | 2000 Renter Occupied Housing       | 1,636                                                                                                           | 17,024                                                                                                         | 39,203                                                                                                                                                                                                                                                                                                                                                                                                                                                                                                                                                                                                                                                                                                                                                                                                                                                                                                                                                                                                                                                                                                                                                                                                                                                                                                                                                                                                                                                                                                                                                                                                                                                                                                                                                                                                                                                                                                                                                                                                                                                                                                                         |
| 2021 Hispanic                      | 8,136    | 63,996   | 147,616  | 2021 Owner Occupied Housing        | 3,035                                                                                                           | 19,647                                                                                                         | 44,757                                                                                                                                                                                                                                                                                                                                                                                                                                                                                                                                                                                                                                                                                                                                                                                                                                                                                                                                                                                                                                                                                                                                                                                                                                                                                                                                                                                                                                                                                                                                                                                                                                                                                                                                                                                                                                                                                                                                                                                                                                                                                                                         |
| 2021 Other Race                    | 4,320    | 29,562   | 61,527   | 2021 Renter Occupied Housing       | 1,932                                                                                                           | 19,951                                                                                                         | 55,589                                                                                                                                                                                                                                                                                                                                                                                                                                                                                                                                                                                                                                                                                                                                                                                                                                                                                                                                                                                                                                                                                                                                                                                                                                                                                                                                                                                                                                                                                                                                                                                                                                                                                                                                                                                                                                                                                                                                                                                                                                                                                                                         |
| 2021 White                         | 3,624    | 36,435   | 104,479  | 2021 Vacant Housing                | 634                                                                                                             | 5,476                                                                                                          | 14,350                                                                                                                                                                                                                                                                                                                                                                                                                                                                                                                                                                                                                                                                                                                                                                                                                                                                                                                                                                                                                                                                                                                                                                                                                                                                                                                                                                                                                                                                                                                                                                                                                                                                                                                                                                                                                                                                                                                                                                                                                                                                                                                         |
| 2021 Multiracial                   | 342      | 3,071    | 7,678    | 2021 Total Housing                 | 5,601                                                                                                           | 45,075                                                                                                         | 114,696                                                                                                                                                                                                                                                                                                                                                                                                                                                                                                                                                                                                                                                                                                                                                                                                                                                                                                                                                                                                                                                                                                                                                                                                                                                                                                                                                                                                                                                                                                                                                                                                                                                                                                                                                                                                                                                                                                                                                                                                                                                                                                                        |
| 2021-2026: Population: Growth Rate | 2.55 %   | 3.65 %   | 5.60 %   | 2026 Owner Occupied Housing        | 3,175                                                                                                           | 20,689                                                                                                         | 47,352                                                                                                                                                                                                                                                                                                                                                                                                                                                                                                                                                                                                                                                                                                                                                                                                                                                                                                                                                                                                                                                                                                                                                                                                                                                                                                                                                                                                                                                                                                                                                                                                                                                                                                                                                                                                                                                                                                                                                                                                                                                                                                                         |
|                                    |          |          |          | 2026 Renter Occupied Housing       | 1,879                                                                                                           | 20,074                                                                                                         | 59,015                                                                                                                                                                                                                                                                                                                                                                                                                                                                                                                                                                                                                                                                                                                                                                                                                                                                                                                                                                                                                                                                                                                                                                                                                                                                                                                                                                                                                                                                                                                                                                                                                                                                                                                                                                                                                                                                                                                                                                                                                                                                                                                         |
| 2021 HOUSEHOLD INCOME              | 1 MILE   | 3 MILE   | 5 MILE   | 2026 Vacant Housing                | 620                                                                                                             | 5,469                                                                                                          | 14,132                                                                                                                                                                                                                                                                                                                                                                                                                                                                                                                                                                                                                                                                                                                                                                                                                                                                                                                                                                                                                                                                                                                                                                                                                                                                                                                                                                                                                                                                                                                                                                                                                                                                                                                                                                                                                                                                                                                                                                                                                                                                                                                         |
| less than \$15,000                 | 1,288    | 8,802    | 18,087   |                                    | 5,674                                                                                                           | 46,233                                                                                                         | 120,498                                                                                                                                                                                                                                                                                                                                                                                                                                                                                                                                                                                                                                                                                                                                                                                                                                                                                                                                                                                                                                                                                                                                                                                                                                                                                                                                                                                                                                                                                                                                                                                                                                                                                                                                                                                                                                                                                                                                                                                                                                                                                                                        |
| \$15,000-\$24,999                  | 670      | 5,167    | 10,774   | 2026 Total Housing                 |                                                                                                                 |                                                                                                                |                                                                                                                                                                                                                                                                                                                                                                                                                                                                                                                                                                                                                                                                                                                                                                                                                                                                                                                                                                                                                                                                                                                                                                                                                                                                                                                                                                                                                                                                                                                                                                                                                                                                                                                                                                                                                                                                                                                                                                                                                                                                                                                                |
| \$25,000-\$34,999                  | 552      | 4,959    | 11,145   | 2021-2026: Households: Growth Rate | 1.75 %                                                                                                          | 2.90 %                                                                                                         | 5.85 %                                                                                                                                                                                                                                                                                                                                                                                                                                                                                                                                                                                                                                                                                                                                                                                                                                                                                                                                                                                                                                                                                                                                                                                                                                                                                                                                                                                                                                                                                                                                                                                                                                                                                                                                                                                                                                                                                                                                                                                                                                                                                                                         |
| \$35,000-\$49,999                  | 796      | 6,380    | 14,979   |                                    |                                                                                                                 |                                                                                                                |                                                                                                                                                                                                                                                                                                                                                                                                                                                                                                                                                                                                                                                                                                                                                                                                                                                                                                                                                                                                                                                                                                                                                                                                                                                                                                                                                                                                                                                                                                                                                                                                                                                                                                                                                                                                                                                                                                                                                                                                                                                                                                                                |
| \$50,000-\$74,999                  | 850      | 6,626    | 17,480   | Restor                             |                                                                                                                 |                                                                                                                |                                                                                                                                                                                                                                                                                                                                                                                                                                                                                                                                                                                                                                                                                                                                                                                                                                                                                                                                                                                                                                                                                                                                                                                                                                                                                                                                                                                                                                                                                                                                                                                                                                                                                                                                                                                                                                                                                                                                                                                                                                                                                                                                |
| \$75,000-\$99,999                  | 361      | 3,349    | 11,042   |                                    |                                                                                                                 | netiro)                                                                                                        | Nounger 1                                                                                                                                                                                                                                                                                                                                                                                                                                                                                                                                                                                                                                                                                                                                                                                                                                                                                                                                                                                                                                                                                                                                                                                                                                                                                                                                                                                                                                                                                                                                                                                                                                                                                                                                                                                                                                                                                                                                                                                                                                                                                                                      |
| \$100,000-\$149,999                | 335      | 2,973    | 10,262   |                                    | a de la della d | 好到的源                                                                                                           | Maunger (<br>NAILS & SPA                                                                                                                                                                                                                                                                                                                                                                                                                                                                                                                                                                                                                                                                                                                                                                                                                                                                                                                                                                                                                                                                                                                                                                                                                                                                                                                                                                                                                                                                                                                                                                                                                                                                                                                                                                                                                                                                                                                                                                                                                                                                                                       |
| \$150,000-\$199,999                | 57       | 695      | 3,227    |                                    |                                                                                                                 |                                                                                                                |                                                                                                                                                                                                                                                                                                                                                                                                                                                                                                                                                                                                                                                                                                                                                                                                                                                                                                                                                                                                                                                                                                                                                                                                                                                                                                                                                                                                                                                                                                                                                                                                                                                                                                                                                                                                                                                                                                                                                                                                                                                                                                                                |
| \$200,000 or greater               | 58       | 648      | 3,350    |                                    |                                                                                                                 |                                                                                                                |                                                                                                                                                                                                                                                                                                                                                                                                                                                                                                                                                                                                                                                                                                                                                                                                                                                                                                                                                                                                                                                                                                                                                                                                                                                                                                                                                                                                                                                                                                                                                                                                                                                                                                                                                                                                                                                                                                                                                                                                                                                                                                                                |
| Median HH Income                   | \$34,382 | \$36,488 | \$44,079 |                                    |                                                                                                                 |                                                                                                                |                                                                                                                                                                                                                                                                                                                                                                                                                                                                                                                                                                                                                                                                                                                                                                                                                                                                                                                                                                                                                                                                                                                                                                                                                                                                                                                                                                                                                                                                                                                                                                                                                                                                                                                                                                                                                                                                                                                                                                                                                                                                                                                                |
| Average HH Income                  | \$45,801 | \$49,928 | \$62,578 |                                    |                                                                                                                 |                                                                                                                |                                                                                                                                                                                                                                                                                                                                                                                                                                                                                                                                                                                                                                                                                                                                                                                                                                                                                                                                                                                                                                                                                                                                                                                                                                                                                                                                                                                                                                                                                                                                                                                                                                                                                                                                                                                                                                                                                                                                                                                                                                                                                                                                |
|                                    |          |          |          |                                    |                                                                                                                 | the second s | Concerning of the local division of the loca |