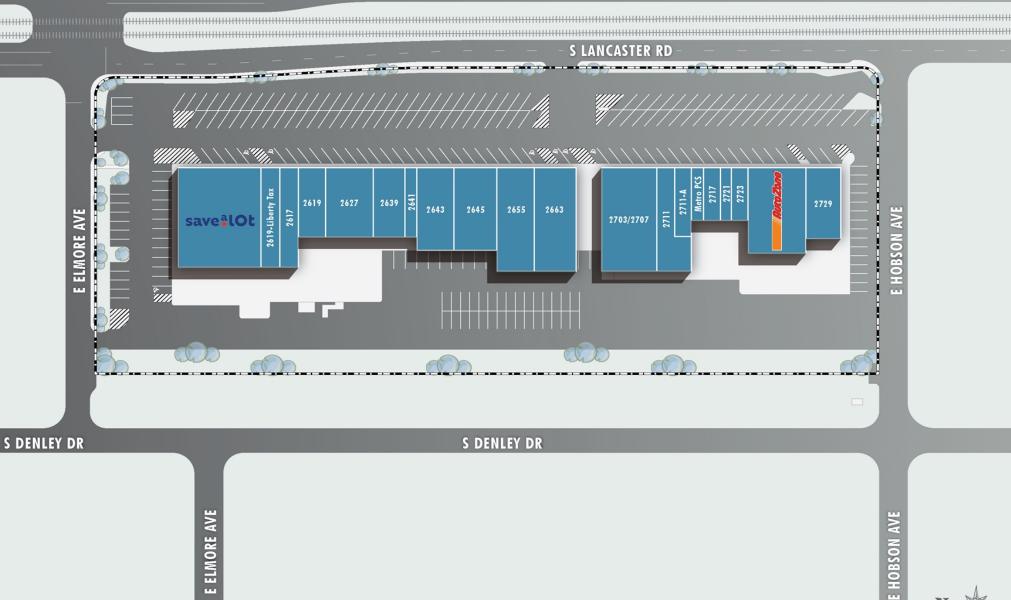

|  | NUMBER OF H | IOUSEHOLDS |           |  |
|--|-------------|------------|-----------|--|
|  | 1.00 MILE   | 3.00 MILE  | 5.00 MILE |  |
|  | 4,967       | 39,599     | 100,346   |  |

| Suite     | Tenant                 | Floor  | Square Feet | Lease Type | Notes                                        |
|-----------|------------------------|--------|-------------|------------|----------------------------------------------|
|           | Express Ice            | Ground |             |            | Ice and water kiosk                          |
| 2611      | Available              | Ground | 23,790      | Retail     | Second generation grocery store available    |
| 2619      | Life's Second Chance   | Ground | 3,224       | Retail     | Treatment center                             |
| 2627      | CSL Plasma Center      | Ground | 13,588      | Retail     | National medical provider                    |
| 2639      | Cliff's Check Cashing  | Ground | 3,172       | Retail     | Regional check cashing and payment center    |
| 2641      | Y & K Tax Service      | Ground | 1,200       | Retail     | Local tax office                             |
| 2655      | Oak Street Health      | Ground | 8,500 SF    | Retail     |                                              |
| 2663      | Available              | Ground | 21,500      | Retail     | Gross rental rate- Space in shell condition  |
| 2703-07   | Feeders Supply Company | Ground | 12,575      | Retail     | Hardware and feed store                      |
| 2713-A    | Younger Nails          | Ground | 2,000       | Retail     | Nail salon                                   |
| 2713-B    | Available              | Ground | 7,320       | Retail     | Gross rental rate - Space in shell condition |
| 2715      | Metro PCs              | Ground | 1,300       | Retail     | National cell phone provider                 |
| 2717      | Available              | Ground | 1,360       | Retail     | Available                                    |
| 2721-2723 | Available              | Ground | 1,600       | Retail     | Former barber and hair stylist space.        |
| 2723      | Insurance Office       | Ground | 1,280       | Retail     |                                              |
| 2725      | AutoZone               | Ground | 10,400      | Retail     | National auto supply store                   |
| 2729      | Crown Dental           | Ground | 5,309       | Retail     | Local dentist office                         |

## **PROPERTY FEATURES**

| CURRENT OCCUPANCY        | 73.00 % |
|--------------------------|---------|
| TOTAL TENANTS            | 11      |
| BUILDING SF              | 121,367 |
| GLA (SF)                 | 112,735 |
| LAND SF                  | 419,003 |
| LAND ACRES               | 9.619   |
| YEAR BUILT               | 1948    |
| YEAR RENOVATED           | 2020    |
| ZONING TYPE              | Retail  |
| NUMBER OF STORIES        | One     |
| NUMBER OF BUILDINGS      | Two     |
| NUMBER OF PARKING SPACES | Ample   |
|                          |         |