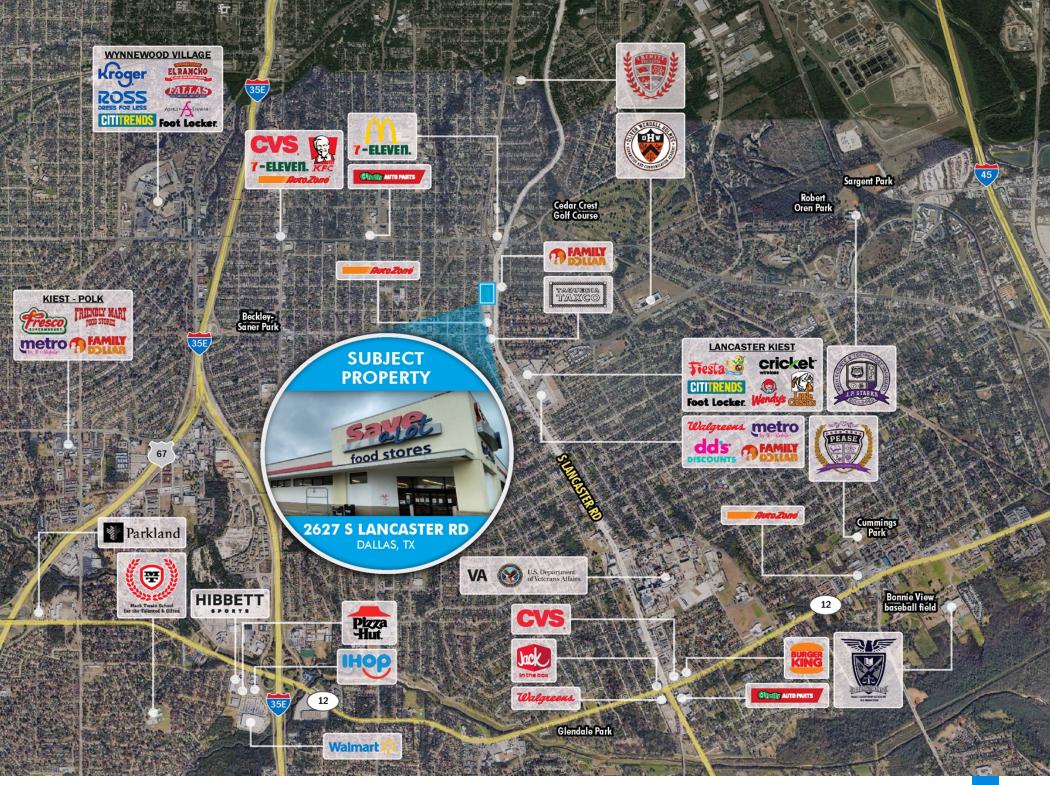

# THE SPACE

Location

2627 S. Lancaster Road Dallas,, TX, 75216

## HIGHLIGHTS

- Shell opportunities new construction
- Great visibility from road
- Great location across from transit station
- Local and national tenancy
- Pylon space signage available

Ş