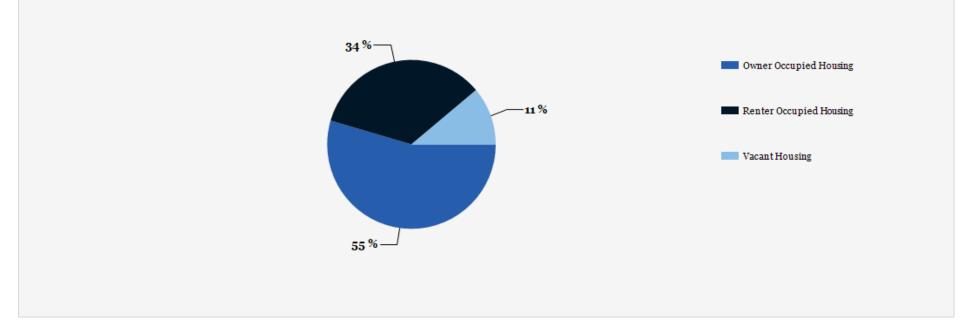

### **CREST PLAZA SHOPPING CENTER**

2627 S. LANCASTER ROAD DALLAS, TEXAS

**S LANCASTER RD** 

.....

**S LANCASTER RD** 

| POPULATION                         | 1 MILE   | 3 MILE   | 5 MILE   | HOUSEHOLDS                         | 1 MILE                                                                                                          | 3 MILE                                                                                                         | 5 MILE                                                                                                                                                                                                                                                                                                                                                                                                                                                                                                                                                                                                                                                                                                                                                                                                                                                                                                                                                                                                                                                                                                                                                                                                                                                                                                                                                                                                                                                                                                                                                                                                                                                                                                                                                                                                                                                                                                                                                                                                                                                                                                                         |
|------------------------------------|----------|----------|----------|------------------------------------|-----------------------------------------------------------------------------------------------------------------|----------------------------------------------------------------------------------------------------------------|--------------------------------------------------------------------------------------------------------------------------------------------------------------------------------------------------------------------------------------------------------------------------------------------------------------------------------------------------------------------------------------------------------------------------------------------------------------------------------------------------------------------------------------------------------------------------------------------------------------------------------------------------------------------------------------------------------------------------------------------------------------------------------------------------------------------------------------------------------------------------------------------------------------------------------------------------------------------------------------------------------------------------------------------------------------------------------------------------------------------------------------------------------------------------------------------------------------------------------------------------------------------------------------------------------------------------------------------------------------------------------------------------------------------------------------------------------------------------------------------------------------------------------------------------------------------------------------------------------------------------------------------------------------------------------------------------------------------------------------------------------------------------------------------------------------------------------------------------------------------------------------------------------------------------------------------------------------------------------------------------------------------------------------------------------------------------------------------------------------------------------|
| 2000 Population                    | 16,416   | 126,784  | 279,110  | 2000 Total Housing                 | 5,503                                                                                                           | 42,699                                                                                                         | 93,617                                                                                                                                                                                                                                                                                                                                                                                                                                                                                                                                                                                                                                                                                                                                                                                                                                                                                                                                                                                                                                                                                                                                                                                                                                                                                                                                                                                                                                                                                                                                                                                                                                                                                                                                                                                                                                                                                                                                                                                                                                                                                                                         |
| 2010 Population                    | 15,877   | 120,386  | 273,604  | 2010 Total Households              | 4,877                                                                                                           | 38,469                                                                                                         | 88,886                                                                                                                                                                                                                                                                                                                                                                                                                                                                                                                                                                                                                                                                                                                                                                                                                                                                                                                                                                                                                                                                                                                                                                                                                                                                                                                                                                                                                                                                                                                                                                                                                                                                                                                                                                                                                                                                                                                                                                                                                                                                                                                         |
| 2021 Population                    | 16,484   | 126,142  | 305,875  | 2021 Total Households              | 4,967                                                                                                           | 39,599                                                                                                         | 100,346                                                                                                                                                                                                                                                                                                                                                                                                                                                                                                                                                                                                                                                                                                                                                                                                                                                                                                                                                                                                                                                                                                                                                                                                                                                                                                                                                                                                                                                                                                                                                                                                                                                                                                                                                                                                                                                                                                                                                                                                                                                                                                                        |
| 2026 Population                    | 16,909   | 130,805  | 323,321  | 2026 Total Households              | 5,054                                                                                                           | 40,764                                                                                                         | 106,366                                                                                                                                                                                                                                                                                                                                                                                                                                                                                                                                                                                                                                                                                                                                                                                                                                                                                                                                                                                                                                                                                                                                                                                                                                                                                                                                                                                                                                                                                                                                                                                                                                                                                                                                                                                                                                                                                                                                                                                                                                                                                                                        |
| 2021 African American              | 8,104    | 55,510   | 127,584  | 2021 Average Household Size        | 3.31                                                                                                            | 3.14                                                                                                           | 2.94                                                                                                                                                                                                                                                                                                                                                                                                                                                                                                                                                                                                                                                                                                                                                                                                                                                                                                                                                                                                                                                                                                                                                                                                                                                                                                                                                                                                                                                                                                                                                                                                                                                                                                                                                                                                                                                                                                                                                                                                                                                                                                                           |
| 2021 American Indian               | 57       | 653      | 1,841    | 2000 Owner Occupied Housing        | 3,484                                                                                                           | 22,325                                                                                                         | 47,379                                                                                                                                                                                                                                                                                                                                                                                                                                                                                                                                                                                                                                                                                                                                                                                                                                                                                                                                                                                                                                                                                                                                                                                                                                                                                                                                                                                                                                                                                                                                                                                                                                                                                                                                                                                                                                                                                                                                                                                                                                                                                                                         |
| 2021 Asian                         | 34       | 873      | 2,662    | 2000 Renter Occupied Housing       | 1,636                                                                                                           | 17,024                                                                                                         | 39,203                                                                                                                                                                                                                                                                                                                                                                                                                                                                                                                                                                                                                                                                                                                                                                                                                                                                                                                                                                                                                                                                                                                                                                                                                                                                                                                                                                                                                                                                                                                                                                                                                                                                                                                                                                                                                                                                                                                                                                                                                                                                                                                         |
| 2021 Hispanic                      | 8,136    | 63,996   | 147,616  | 2021 Owner Occupied Housing        | 3,035                                                                                                           | 19,647                                                                                                         | 44,757                                                                                                                                                                                                                                                                                                                                                                                                                                                                                                                                                                                                                                                                                                                                                                                                                                                                                                                                                                                                                                                                                                                                                                                                                                                                                                                                                                                                                                                                                                                                                                                                                                                                                                                                                                                                                                                                                                                                                                                                                                                                                                                         |
| 2021 Other Race                    | 4,320    | 29,562   | 61,527   | 2021 Renter Occupied Housing       | 1,932                                                                                                           | 19,951                                                                                                         | 55,589                                                                                                                                                                                                                                                                                                                                                                                                                                                                                                                                                                                                                                                                                                                                                                                                                                                                                                                                                                                                                                                                                                                                                                                                                                                                                                                                                                                                                                                                                                                                                                                                                                                                                                                                                                                                                                                                                                                                                                                                                                                                                                                         |
| 2021 White                         | 3,624    | 36,435   | 104,479  | 2021 Vacant Housing                | 634                                                                                                             | 5,476                                                                                                          | 14,350                                                                                                                                                                                                                                                                                                                                                                                                                                                                                                                                                                                                                                                                                                                                                                                                                                                                                                                                                                                                                                                                                                                                                                                                                                                                                                                                                                                                                                                                                                                                                                                                                                                                                                                                                                                                                                                                                                                                                                                                                                                                                                                         |
| 2021 Multiracial                   | 342      | 3,071    | 7,678    | 2021 Total Housing                 | 5,601                                                                                                           | 45,075                                                                                                         | 114,696                                                                                                                                                                                                                                                                                                                                                                                                                                                                                                                                                                                                                                                                                                                                                                                                                                                                                                                                                                                                                                                                                                                                                                                                                                                                                                                                                                                                                                                                                                                                                                                                                                                                                                                                                                                                                                                                                                                                                                                                                                                                                                                        |
| 2021-2026: Population: Growth Rate | 2.55 %   | 3.65 %   | 5.60 %   | 2026 Owner Occupied Housing        | 3,175                                                                                                           | 20,689                                                                                                         | 47,352                                                                                                                                                                                                                                                                                                                                                                                                                                                                                                                                                                                                                                                                                                                                                                                                                                                                                                                                                                                                                                                                                                                                                                                                                                                                                                                                                                                                                                                                                                                                                                                                                                                                                                                                                                                                                                                                                                                                                                                                                                                                                                                         |
|                                    |          |          |          | 2026 Renter Occupied Housing       | 1,879                                                                                                           | 20,074                                                                                                         | 59,015                                                                                                                                                                                                                                                                                                                                                                                                                                                                                                                                                                                                                                                                                                                                                                                                                                                                                                                                                                                                                                                                                                                                                                                                                                                                                                                                                                                                                                                                                                                                                                                                                                                                                                                                                                                                                                                                                                                                                                                                                                                                                                                         |
| 2021 HOUSEHOLD INCOME              | 1 MILE   | 3 MILE   | 5 MILE   | 2026 Vacant Housing                | 620                                                                                                             | 5,469                                                                                                          | 14,132                                                                                                                                                                                                                                                                                                                                                                                                                                                                                                                                                                                                                                                                                                                                                                                                                                                                                                                                                                                                                                                                                                                                                                                                                                                                                                                                                                                                                                                                                                                                                                                                                                                                                                                                                                                                                                                                                                                                                                                                                                                                                                                         |
| less than \$15,000                 | 1,288    | 8,802    | 18,087   |                                    | 5,674                                                                                                           | 46,233                                                                                                         | 120,498                                                                                                                                                                                                                                                                                                                                                                                                                                                                                                                                                                                                                                                                                                                                                                                                                                                                                                                                                                                                                                                                                                                                                                                                                                                                                                                                                                                                                                                                                                                                                                                                                                                                                                                                                                                                                                                                                                                                                                                                                                                                                                                        |
| \$15,000-\$24,999                  | 670      | 5,167    | 10,774   | 2026 Total Housing                 |                                                                                                                 |                                                                                                                |                                                                                                                                                                                                                                                                                                                                                                                                                                                                                                                                                                                                                                                                                                                                                                                                                                                                                                                                                                                                                                                                                                                                                                                                                                                                                                                                                                                                                                                                                                                                                                                                                                                                                                                                                                                                                                                                                                                                                                                                                                                                                                                                |
| \$25,000-\$34,999                  | 552      | 4,959    | 11,145   | 2021-2026: Households: Growth Rate | 1.75 %                                                                                                          | 2.90 %                                                                                                         | 5.85 %                                                                                                                                                                                                                                                                                                                                                                                                                                                                                                                                                                                                                                                                                                                                                                                                                                                                                                                                                                                                                                                                                                                                                                                                                                                                                                                                                                                                                                                                                                                                                                                                                                                                                                                                                                                                                                                                                                                                                                                                                                                                                                                         |
| \$35,000-\$49,999                  | 796      | 6,380    | 14,979   |                                    |                                                                                                                 |                                                                                                                |                                                                                                                                                                                                                                                                                                                                                                                                                                                                                                                                                                                                                                                                                                                                                                                                                                                                                                                                                                                                                                                                                                                                                                                                                                                                                                                                                                                                                                                                                                                                                                                                                                                                                                                                                                                                                                                                                                                                                                                                                                                                                                                                |
| \$50,000-\$74,999                  | 850      | 6,626    | 17,480   | Restor                             |                                                                                                                 |                                                                                                                |                                                                                                                                                                                                                                                                                                                                                                                                                                                                                                                                                                                                                                                                                                                                                                                                                                                                                                                                                                                                                                                                                                                                                                                                                                                                                                                                                                                                                                                                                                                                                                                                                                                                                                                                                                                                                                                                                                                                                                                                                                                                                                                                |
| \$75,000-\$99,999                  | 361      | 3,349    | 11,042   |                                    |                                                                                                                 | netiro)                                                                                                        | Nounger 1                                                                                                                                                                                                                                                                                                                                                                                                                                                                                                                                                                                                                                                                                                                                                                                                                                                                                                                                                                                                                                                                                                                                                                                                                                                                                                                                                                                                                                                                                                                                                                                                                                                                                                                                                                                                                                                                                                                                                                                                                                                                                                                      |
| \$100,000-\$149,999                | 335      | 2,973    | 10,262   |                                    | a de la della d | 好到的源                                                                                                           | Maunger (<br>NAILS & SPA                                                                                                                                                                                                                                                                                                                                                                                                                                                                                                                                                                                                                                                                                                                                                                                                                                                                                                                                                                                                                                                                                                                                                                                                                                                                                                                                                                                                                                                                                                                                                                                                                                                                                                                                                                                                                                                                                                                                                                                                                                                                                                       |
| \$150,000-\$199,999                | 57       | 695      | 3,227    |                                    |                                                                                                                 |                                                                                                                |                                                                                                                                                                                                                                                                                                                                                                                                                                                                                                                                                                                                                                                                                                                                                                                                                                                                                                                                                                                                                                                                                                                                                                                                                                                                                                                                                                                                                                                                                                                                                                                                                                                                                                                                                                                                                                                                                                                                                                                                                                                                                                                                |
| \$200,000 or greater               | 58       | 648      | 3,350    |                                    |                                                                                                                 |                                                                                                                |                                                                                                                                                                                                                                                                                                                                                                                                                                                                                                                                                                                                                                                                                                                                                                                                                                                                                                                                                                                                                                                                                                                                                                                                                                                                                                                                                                                                                                                                                                                                                                                                                                                                                                                                                                                                                                                                                                                                                                                                                                                                                                                                |
| Median HH Income                   | \$34,382 | \$36,488 | \$44,079 |                                    |                                                                                                                 |                                                                                                                |                                                                                                                                                                                                                                                                                                                                                                                                                                                                                                                                                                                                                                                                                                                                                                                                                                                                                                                                                                                                                                                                                                                                                                                                                                                                                                                                                                                                                                                                                                                                                                                                                                                                                                                                                                                                                                                                                                                                                                                                                                                                                                                                |
| Average HH Income                  | \$45,801 | \$49,928 | \$62,578 |                                    |                                                                                                                 |                                                                                                                |                                                                                                                                                                                                                                                                                                                                                                                                                                                                                                                                                                                                                                                                                                                                                                                                                                                                                                                                                                                                                                                                                                                                                                                                                                                                                                                                                                                                                                                                                                                                                                                                                                                                                                                                                                                                                                                                                                                                                                                                                                                                                                                                |
|                                    |          |          |          |                                    |                                                                                                                 | the second s | Concerning of the local division of the loca |