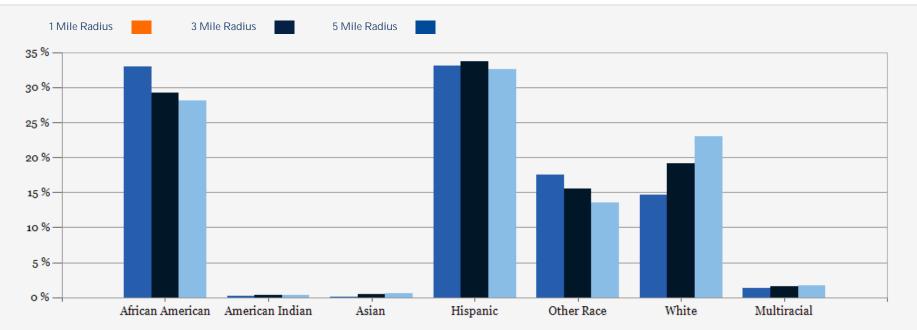

#### 2021 Population by Race

### **CREST PLAZA SHOPPING CENTER**

2627 S. LANCASTER ROAD DALLAS, TEXAS

**S LANCASTER RD** 

.....

**S LANCASTER RD** 

| POPULATION                         | 1 MILE   | 3 MILE   | 5 MILE   | HOUSEHOLDS                         | 1 MILE                                                                                                          | 3 MILE                                                                                                         | 5 MILE                                                                                                                                                                                                                                                                                                                                                                                                                                                                                                                                                                                                                                                                                                                                                                                                                                                                                                                                                                                                                                                                                                                                                                                                                                                                                                                                                                                                                                                                                                                                                                                                                                                                                                                                                                                                                                                                                                                                                                                                                                                                                                                         |
|------------------------------------|----------|----------|----------|------------------------------------|-----------------------------------------------------------------------------------------------------------------|----------------------------------------------------------------------------------------------------------------|--------------------------------------------------------------------------------------------------------------------------------------------------------------------------------------------------------------------------------------------------------------------------------------------------------------------------------------------------------------------------------------------------------------------------------------------------------------------------------------------------------------------------------------------------------------------------------------------------------------------------------------------------------------------------------------------------------------------------------------------------------------------------------------------------------------------------------------------------------------------------------------------------------------------------------------------------------------------------------------------------------------------------------------------------------------------------------------------------------------------------------------------------------------------------------------------------------------------------------------------------------------------------------------------------------------------------------------------------------------------------------------------------------------------------------------------------------------------------------------------------------------------------------------------------------------------------------------------------------------------------------------------------------------------------------------------------------------------------------------------------------------------------------------------------------------------------------------------------------------------------------------------------------------------------------------------------------------------------------------------------------------------------------------------------------------------------------------------------------------------------------|
| 2000 Population                    | 16,416   | 126,784  | 279,110  | 2000 Total Housing                 | 5,503                                                                                                           | 42,699                                                                                                         | 93,617                                                                                                                                                                                                                                                                                                                                                                                                                                                                                                                                                                                                                                                                                                                                                                                                                                                                                                                                                                                                                                                                                                                                                                                                                                                                                                                                                                                                                                                                                                                                                                                                                                                                                                                                                                                                                                                                                                                                                                                                                                                                                                                         |
| 2010 Population                    | 15,877   | 120,386  | 273,604  | 2010 Total Households              | 4,877                                                                                                           | 38,469                                                                                                         | 88,886                                                                                                                                                                                                                                                                                                                                                                                                                                                                                                                                                                                                                                                                                                                                                                                                                                                                                                                                                                                                                                                                                                                                                                                                                                                                                                                                                                                                                                                                                                                                                                                                                                                                                                                                                                                                                                                                                                                                                                                                                                                                                                                         |
| 2021 Population                    | 16,484   | 126,142  | 305,875  | 2021 Total Households              | 4,967                                                                                                           | 39,599                                                                                                         | 100,346                                                                                                                                                                                                                                                                                                                                                                                                                                                                                                                                                                                                                                                                                                                                                                                                                                                                                                                                                                                                                                                                                                                                                                                                                                                                                                                                                                                                                                                                                                                                                                                                                                                                                                                                                                                                                                                                                                                                                                                                                                                                                                                        |
| 2026 Population                    | 16,909   | 130,805  | 323,321  | 2026 Total Households              | 5,054                                                                                                           | 40,764                                                                                                         | 106,366                                                                                                                                                                                                                                                                                                                                                                                                                                                                                                                                                                                                                                                                                                                                                                                                                                                                                                                                                                                                                                                                                                                                                                                                                                                                                                                                                                                                                                                                                                                                                                                                                                                                                                                                                                                                                                                                                                                                                                                                                                                                                                                        |
| 2021 African American              | 8,104    | 55,510   | 127,584  | 2021 Average Household Size        | 3.31                                                                                                            | 3.14                                                                                                           | 2.94                                                                                                                                                                                                                                                                                                                                                                                                                                                                                                                                                                                                                                                                                                                                                                                                                                                                                                                                                                                                                                                                                                                                                                                                                                                                                                                                                                                                                                                                                                                                                                                                                                                                                                                                                                                                                                                                                                                                                                                                                                                                                                                           |
| 2021 American Indian               | 57       | 653      | 1,841    | 2000 Owner Occupied Housing        | 3,484                                                                                                           | 22,325                                                                                                         | 47,379                                                                                                                                                                                                                                                                                                                                                                                                                                                                                                                                                                                                                                                                                                                                                                                                                                                                                                                                                                                                                                                                                                                                                                                                                                                                                                                                                                                                                                                                                                                                                                                                                                                                                                                                                                                                                                                                                                                                                                                                                                                                                                                         |
| 2021 Asian                         | 34       | 873      | 2,662    | 2000 Renter Occupied Housing       | 1,636                                                                                                           | 17,024                                                                                                         | 39,203                                                                                                                                                                                                                                                                                                                                                                                                                                                                                                                                                                                                                                                                                                                                                                                                                                                                                                                                                                                                                                                                                                                                                                                                                                                                                                                                                                                                                                                                                                                                                                                                                                                                                                                                                                                                                                                                                                                                                                                                                                                                                                                         |
| 2021 Hispanic                      | 8,136    | 63,996   | 147,616  | 2021 Owner Occupied Housing        | 3,035                                                                                                           | 19,647                                                                                                         | 44,757                                                                                                                                                                                                                                                                                                                                                                                                                                                                                                                                                                                                                                                                                                                                                                                                                                                                                                                                                                                                                                                                                                                                                                                                                                                                                                                                                                                                                                                                                                                                                                                                                                                                                                                                                                                                                                                                                                                                                                                                                                                                                                                         |
| 2021 Other Race                    | 4,320    | 29,562   | 61,527   | 2021 Renter Occupied Housing       | 1,932                                                                                                           | 19,951                                                                                                         | 55,589                                                                                                                                                                                                                                                                                                                                                                                                                                                                                                                                                                                                                                                                                                                                                                                                                                                                                                                                                                                                                                                                                                                                                                                                                                                                                                                                                                                                                                                                                                                                                                                                                                                                                                                                                                                                                                                                                                                                                                                                                                                                                                                         |
| 2021 White                         | 3,624    | 36,435   | 104,479  | 2021 Vacant Housing                | 634                                                                                                             | 5,476                                                                                                          | 14,350                                                                                                                                                                                                                                                                                                                                                                                                                                                                                                                                                                                                                                                                                                                                                                                                                                                                                                                                                                                                                                                                                                                                                                                                                                                                                                                                                                                                                                                                                                                                                                                                                                                                                                                                                                                                                                                                                                                                                                                                                                                                                                                         |
| 2021 Multiracial                   | 342      | 3,071    | 7,678    | 2021 Total Housing                 | 5,601                                                                                                           | 45,075                                                                                                         | 114,696                                                                                                                                                                                                                                                                                                                                                                                                                                                                                                                                                                                                                                                                                                                                                                                                                                                                                                                                                                                                                                                                                                                                                                                                                                                                                                                                                                                                                                                                                                                                                                                                                                                                                                                                                                                                                                                                                                                                                                                                                                                                                                                        |
| 2021-2026: Population: Growth Rate | 2.55 %   | 3.65 %   | 5.60 %   | 2026 Owner Occupied Housing        | 3,175                                                                                                           | 20,689                                                                                                         | 47,352                                                                                                                                                                                                                                                                                                                                                                                                                                                                                                                                                                                                                                                                                                                                                                                                                                                                                                                                                                                                                                                                                                                                                                                                                                                                                                                                                                                                                                                                                                                                                                                                                                                                                                                                                                                                                                                                                                                                                                                                                                                                                                                         |
|                                    |          |          |          | 2026 Renter Occupied Housing       | 1,879                                                                                                           | 20,074                                                                                                         | 59,015                                                                                                                                                                                                                                                                                                                                                                                                                                                                                                                                                                                                                                                                                                                                                                                                                                                                                                                                                                                                                                                                                                                                                                                                                                                                                                                                                                                                                                                                                                                                                                                                                                                                                                                                                                                                                                                                                                                                                                                                                                                                                                                         |
| 2021 HOUSEHOLD INCOME              | 1 MILE   | 3 MILE   | 5 MILE   | 2026 Vacant Housing                | 620                                                                                                             | 5,469                                                                                                          | 14,132                                                                                                                                                                                                                                                                                                                                                                                                                                                                                                                                                                                                                                                                                                                                                                                                                                                                                                                                                                                                                                                                                                                                                                                                                                                                                                                                                                                                                                                                                                                                                                                                                                                                                                                                                                                                                                                                                                                                                                                                                                                                                                                         |
| less than \$15,000                 | 1,288    | 8,802    | 18,087   |                                    | 5,674                                                                                                           | 46,233                                                                                                         | 120,498                                                                                                                                                                                                                                                                                                                                                                                                                                                                                                                                                                                                                                                                                                                                                                                                                                                                                                                                                                                                                                                                                                                                                                                                                                                                                                                                                                                                                                                                                                                                                                                                                                                                                                                                                                                                                                                                                                                                                                                                                                                                                                                        |
| \$15,000-\$24,999                  | 670      | 5,167    | 10,774   | 2026 Total Housing                 |                                                                                                                 |                                                                                                                |                                                                                                                                                                                                                                                                                                                                                                                                                                                                                                                                                                                                                                                                                                                                                                                                                                                                                                                                                                                                                                                                                                                                                                                                                                                                                                                                                                                                                                                                                                                                                                                                                                                                                                                                                                                                                                                                                                                                                                                                                                                                                                                                |
| \$25,000-\$34,999                  | 552      | 4,959    | 11,145   | 2021-2026: Households: Growth Rate | 1.75 %                                                                                                          | 2.90 %                                                                                                         | 5.85 %                                                                                                                                                                                                                                                                                                                                                                                                                                                                                                                                                                                                                                                                                                                                                                                                                                                                                                                                                                                                                                                                                                                                                                                                                                                                                                                                                                                                                                                                                                                                                                                                                                                                                                                                                                                                                                                                                                                                                                                                                                                                                                                         |
| \$35,000-\$49,999                  | 796      | 6,380    | 14,979   |                                    |                                                                                                                 |                                                                                                                |                                                                                                                                                                                                                                                                                                                                                                                                                                                                                                                                                                                                                                                                                                                                                                                                                                                                                                                                                                                                                                                                                                                                                                                                                                                                                                                                                                                                                                                                                                                                                                                                                                                                                                                                                                                                                                                                                                                                                                                                                                                                                                                                |
| \$50,000-\$74,999                  | 850      | 6,626    | 17,480   | Restor                             |                                                                                                                 |                                                                                                                |                                                                                                                                                                                                                                                                                                                                                                                                                                                                                                                                                                                                                                                                                                                                                                                                                                                                                                                                                                                                                                                                                                                                                                                                                                                                                                                                                                                                                                                                                                                                                                                                                                                                                                                                                                                                                                                                                                                                                                                                                                                                                                                                |
| \$75,000-\$99,999                  | 361      | 3,349    | 11,042   |                                    |                                                                                                                 | netiro)                                                                                                        | Nounger 1                                                                                                                                                                                                                                                                                                                                                                                                                                                                                                                                                                                                                                                                                                                                                                                                                                                                                                                                                                                                                                                                                                                                                                                                                                                                                                                                                                                                                                                                                                                                                                                                                                                                                                                                                                                                                                                                                                                                                                                                                                                                                                                      |
| \$100,000-\$149,999                | 335      | 2,973    | 10,262   |                                    | a de la della d | 好到的源                                                                                                           | Maunger (<br>NAILS & SPA                                                                                                                                                                                                                                                                                                                                                                                                                                                                                                                                                                                                                                                                                                                                                                                                                                                                                                                                                                                                                                                                                                                                                                                                                                                                                                                                                                                                                                                                                                                                                                                                                                                                                                                                                                                                                                                                                                                                                                                                                                                                                                       |
| \$150,000-\$199,999                | 57       | 695      | 3,227    |                                    |                                                                                                                 |                                                                                                                |                                                                                                                                                                                                                                                                                                                                                                                                                                                                                                                                                                                                                                                                                                                                                                                                                                                                                                                                                                                                                                                                                                                                                                                                                                                                                                                                                                                                                                                                                                                                                                                                                                                                                                                                                                                                                                                                                                                                                                                                                                                                                                                                |
| \$200,000 or greater               | 58       | 648      | 3,350    |                                    |                                                                                                                 |                                                                                                                |                                                                                                                                                                                                                                                                                                                                                                                                                                                                                                                                                                                                                                                                                                                                                                                                                                                                                                                                                                                                                                                                                                                                                                                                                                                                                                                                                                                                                                                                                                                                                                                                                                                                                                                                                                                                                                                                                                                                                                                                                                                                                                                                |
| Median HH Income                   | \$34,382 | \$36,488 | \$44,079 |                                    |                                                                                                                 |                                                                                                                |                                                                                                                                                                                                                                                                                                                                                                                                                                                                                                                                                                                                                                                                                                                                                                                                                                                                                                                                                                                                                                                                                                                                                                                                                                                                                                                                                                                                                                                                                                                                                                                                                                                                                                                                                                                                                                                                                                                                                                                                                                                                                                                                |
| Average HH Income                  | \$45,801 | \$49,928 | \$62,578 |                                    |                                                                                                                 |                                                                                                                |                                                                                                                                                                                                                                                                                                                                                                                                                                                                                                                                                                                                                                                                                                                                                                                                                                                                                                                                                                                                                                                                                                                                                                                                                                                                                                                                                                                                                                                                                                                                                                                                                                                                                                                                                                                                                                                                                                                                                                                                                                                                                                                                |
|                                    |          |          |          |                                    |                                                                                                                 | the second s | Concerning of the local division of the loca |