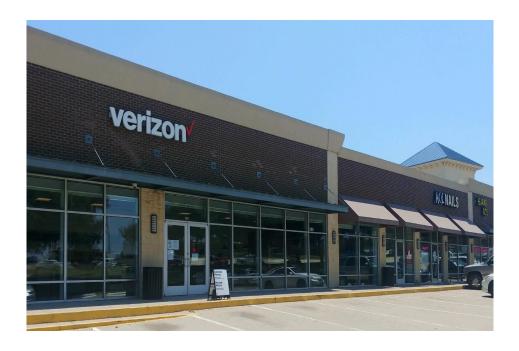

# City View Center

4601 Byran Irvin, Fort Worth TX 76132

100 % Leased

# THE SPACE

Location

4601 Byran Irvin, Fort Worth, TX, 76132

# **HIGHLIGHTS**

- Hignway frontage
- Pole signage
- Excellent visibility and access.

| Suite | Tenant                   | Floor  | Square Feet | Lease Type | Notes                            |
|-------|--------------------------|--------|-------------|------------|----------------------------------|
| 100   | Verizon Wireless         | Ground | 4,217       | Retail     |                                  |
| 113   | Tobacco N Beyond         | Ground | 1,000       | Retail     | Cigar & shop                     |
| 117   | Nail Salon               | Ground | 1,200       | Retail     | Popular locally owned nail salon |
| 121   | Cosmedic Wellness CEnter | Ground | 1,379       | Retail     |                                  |