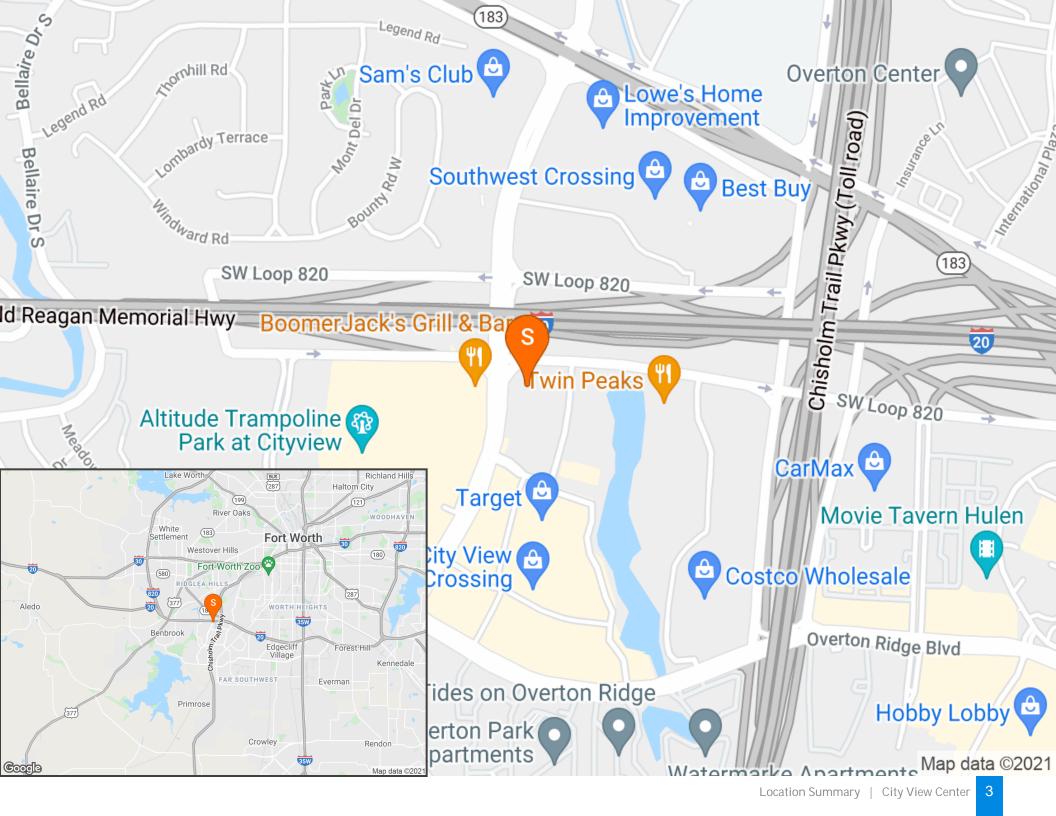

# THE SPACE

Location

4601 Byran Irvin, Fort Worth, TX, 76132

# **HIGHLIGHTS**

- Hignway frontage
- Pole signage
- Excellent visibility and access.

| Suite | Tenant                   | Floor  | Square Feet | Lease Type | Notes                            |
|-------|--------------------------|--------|-------------|------------|----------------------------------|
| 100   | Verizon Wireless         | Ground | 4,217       | Retail     |                                  |
| 113   | Tobacco N Beyond         | Ground | 1,000       | Retail     | Cigar & shop                     |
| 117   | Nail Salon               | Ground | 1,200       | Retail     | Popular locally owned nail salon |
| 121   | Cosmedic Wellness CEnter | Ground | 1,379       | Retail     |                                  |