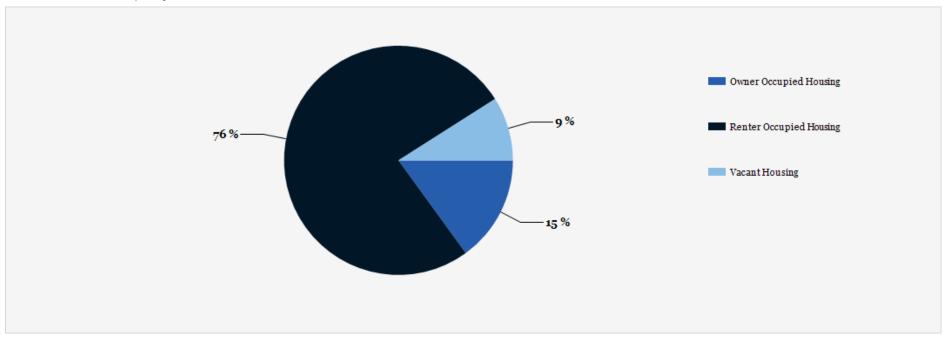

#### 2021 Household Occupancy - 1 Mile Radius

| 1 MILE | 3 MILE                                                                                                       | 5 MILE                                                                                                                                                                                  |
|--------|--------------------------------------------------------------------------------------------------------------|-----------------------------------------------------------------------------------------------------------------------------------------------------------------------------------------|
|        |                                                                                                              |                                                                                                                                                                                         |
| 6,353  | 37,782                                                                                                       | 94,819                                                                                                                                                                                  |
| 5,664  | 37,834                                                                                                       | 95,531                                                                                                                                                                                  |
| 6,092  | 40,824                                                                                                       | 104,018                                                                                                                                                                                 |
| 6,281  | 42,439                                                                                                       | 108,880                                                                                                                                                                                 |
| 1.73   | 2.19                                                                                                         | 2.45                                                                                                                                                                                    |
| 1,049  | 18,928                                                                                                       | 48,445                                                                                                                                                                                  |
| 4,634  | 15,924                                                                                                       | 39,998                                                                                                                                                                                  |
| 1,012  | 20,498                                                                                                       | 55,950                                                                                                                                                                                  |
| 5,080  | 20,326                                                                                                       | 48,068                                                                                                                                                                                  |
| 569    | 3,022                                                                                                        | 9,103                                                                                                                                                                                   |
| 6,661  | 43,846                                                                                                       | 113,121                                                                                                                                                                                 |
| 1,051  | 21,344                                                                                                       | 59,322                                                                                                                                                                                  |
| 5,230  | 21,095                                                                                                       | 49,558                                                                                                                                                                                  |
| 590    | 3,054                                                                                                        | 9,266                                                                                                                                                                                   |
| 6,871  | 45,493                                                                                                       | 118,146                                                                                                                                                                                 |
| 3.05 % | 3.90 %                                                                                                       | 4.60 %                                                                                                                                                                                  |
|        | 6,092<br>6,281<br>1.73<br>1,049<br>4,634<br>1,012<br>5,080<br>569<br>6,661<br>1,051<br>5,230<br>590<br>6,871 | 6,092 40,824   6,281 42,439   1.73 2.19   1,049 18,928   4,634 15,924   1,012 20,498   5,080 20,326   569 3,022   6,661 43,846   1,051 21,344   5,230 21,095   590 3,054   6,871 45,493 |