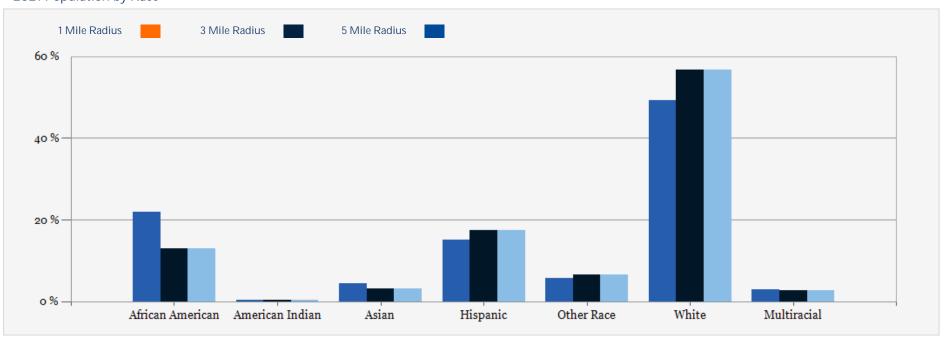

#### 2021 Population by Race

#### **NUMBER OF HOUSEHOLDS**

| 1.00 MILE | 3.00 MILE | 5.00 MILE |  |
|-----------|-----------|-----------|--|
| 6,092     | 40,824    | 104,018   |  |

| POPULATION                         | 1 MILE   | 3 MILE    | 5 MILE   |
|------------------------------------|----------|-----------|----------|
| 2000 Population                    | 10,182   | 78,454    | 218,757  |
| 2010 Population                    | 9,964    | 83,738    | 238,801  |
| 2021 Population                    | 10,725   | 90,509    | 261,345  |
| 2026 Population                    | 11,072   | 94,215    | 274,113  |
| 2021 African American              | 2,784    | 14,183    | 45,406   |
| 2021 American Indian               | 47       | 469       | 1,491    |
| 2021 Asian                         | 563      | 3,508     | 10,083   |
| 2021 Hispanic                      | 1,920    | 19,205    | 85,565   |
| 2021 Other Race                    | 714      | 7,097     | 32,776   |
| 2021 White                         | 6,230    | 62,276    | 162,642  |
| 2021 Multiracial                   | 376      | 2,916     | 8,737    |
| 2021-2026: Population: Growth Rate | 3.20 %   | 4.05 %    | 4.80 %   |
| 2021 HOUSEHOLD INCOME              | 1 MILE   | 3 MILE    | 5 MILE   |
| less than \$15,000                 | 615      | 3,297     | 10,576   |
| \$15,000-\$24,999                  | 482      | 2,772     | 8,060    |
| \$25,000-\$34,999                  | 967      | 3,726     | 10,226   |
| \$35,000-\$49,999                  | 984      | 5,094     | 12,912   |
| \$50,000-\$74,999                  | 1,322    | 7,805     | 18,885   |
| \$75,000-\$99,999                  | 481      | 4,778     | 13,438   |
| \$100,000-\$149,999                | 581      | 6,086     | 14,550   |
| \$150,000-\$199,999                | 218      | 2,755     | 6,518    |
| \$200,000 or greater               | 445      | 4,511     | 8,851    |
| Median HH Income                   | \$49,990 | \$65,577  | \$61,158 |
| Average HH Income                  | \$77,895 | \$101,160 | \$90,351 |