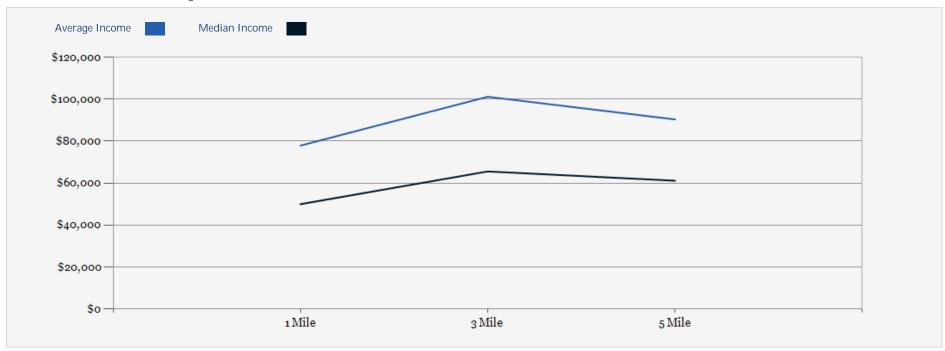

#### 2021 Household Income Average and Median

#### **NUMBER OF HOUSEHOLDS**

| 1.00 MILE | 3.00 MILE | 5.00 MILE |  |
|-----------|-----------|-----------|--|
| 6,092     | 40,824    | 104,018   |  |

| POPULATION                         | 1 MILE   | 3 MILE    | 5 MILE   |
|------------------------------------|----------|-----------|----------|
| 2000 Population                    | 10,182   | 78,454    | 218,757  |
| 2010 Population                    | 9,964    | 83,738    | 238,801  |
| 2021 Population                    | 10,725   | 90,509    | 261,345  |
| 2026 Population                    | 11,072   | 94,215    | 274,113  |
| 2021 African American              | 2,784    | 14,183    | 45,406   |
| 2021 American Indian               | 47       | 469       | 1,491    |
| 2021 Asian                         | 563      | 3,508     | 10,083   |
| 2021 Hispanic                      | 1,920    | 19,205    | 85,565   |
| 2021 Other Race                    | 714      | 7,097     | 32,776   |
| 2021 White                         | 6,230    | 62,276    | 162,642  |
| 2021 Multiracial                   | 376      | 2,916     | 8,737    |
| 2021-2026: Population: Growth Rate | 3.20 %   | 4.05 %    | 4.80 %   |
| 2021 HOUSEHOLD INCOME              | 1 MILE   | 3 MILE    | 5 MILE   |
| less than \$15,000                 | 615      | 3,297     | 10,576   |
| \$15,000-\$24,999                  | 482      | 2,772     | 8,060    |
| \$25,000-\$34,999                  | 967      | 3,726     | 10,226   |
| \$35,000-\$49,999                  | 984      | 5,094     | 12,912   |
| \$50,000-\$74,999                  | 1,322    | 7,805     | 18,885   |
| \$75,000-\$99,999                  | 481      | 4,778     | 13,438   |
| \$100,000-\$149,999                | 581      | 6,086     | 14,550   |
| \$150,000-\$199,999                | 218      | 2,755     | 6,518    |
| \$200,000 or greater               | 445      | 4,511     | 8,851    |
| Median HH Income                   | \$49,990 | \$65,577  | \$61,158 |
| Average HH Income                  | \$77,895 | \$101,160 | \$90,351 |