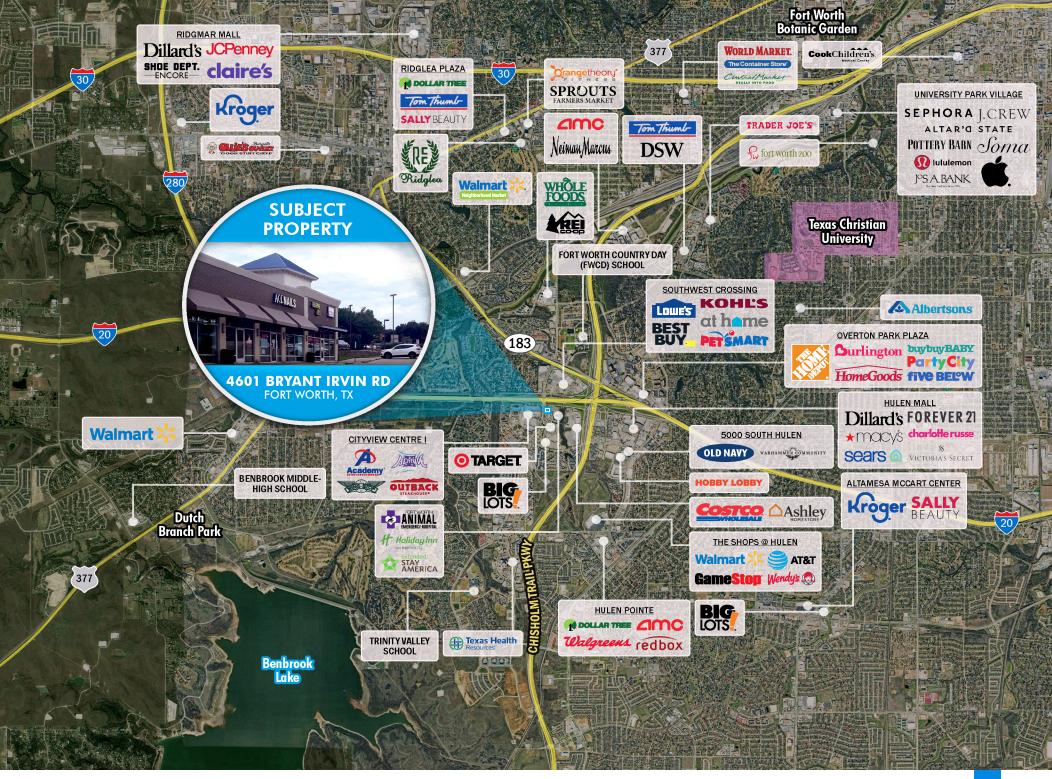

# THE SPACE

Location

4601 Byran Irvin, Fort Worth, TX, 76132

# **HIGHLIGHTS**

- Hignway frontage
- Pole signage
- Excellent visibility and access.

| Suite | Tenant                   | Floor  | Square Feet | Lease Type | Notes                            |
|-------|--------------------------|--------|-------------|------------|----------------------------------|
| 100   | Verizon Wireless         | Ground | 4,217       | Retail     |                                  |
| 113   | Tobacco N Beyond         | Ground | 1,000       | Retail     | Cigar & shop                     |
| 117   | Nail Salon               | Ground | 1,200       | Retail     | Popular locally owned nail salon |
| 121   | Cosmedic Wellness CEnter | Ground | 1,379       | Retail     |                                  |