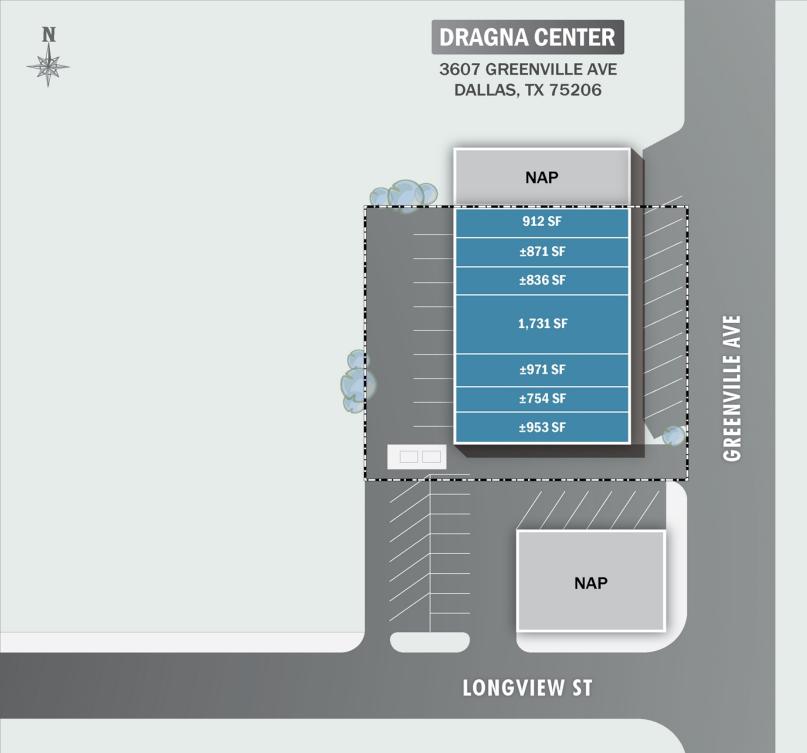

# **HIGHLIGHTS**

- Second generation space in developed area
- Excellent visibility and access
- Great location in Lower Greenville

| Suite | Tenant              | Floor  | Square Feet | Lease Type | Notes                                   |
|-------|---------------------|--------|-------------|------------|-----------------------------------------|
| 3607  | The Egg Muffin      | Ground | 912         | NNN        | Tasty muffins                           |
| 3607A | The Juice Bar       | Ground | 871         | NNN        |                                         |
| 3609  | Lower GR's Liquors  | Ground | 836         | NNN        | Good selection of beer, wine and liquor |
| 3609A | Topline Boutique    | Ground | 906         | NNN        |                                         |
| 3611  | American Shaman CBD | Ground | 825         | NNN        | CBD products                            |
| 3611A | Wala Hallas Grill   | Ground | 871         | NNN        | Authentic street food                   |
| 3613  | A.N. Nails          | Ground | 754         | NNN        | Local nail salon                        |
| 3613A | M Street Body Art   | Ground | 953         | NNN        | Popular tattoo shop                     |