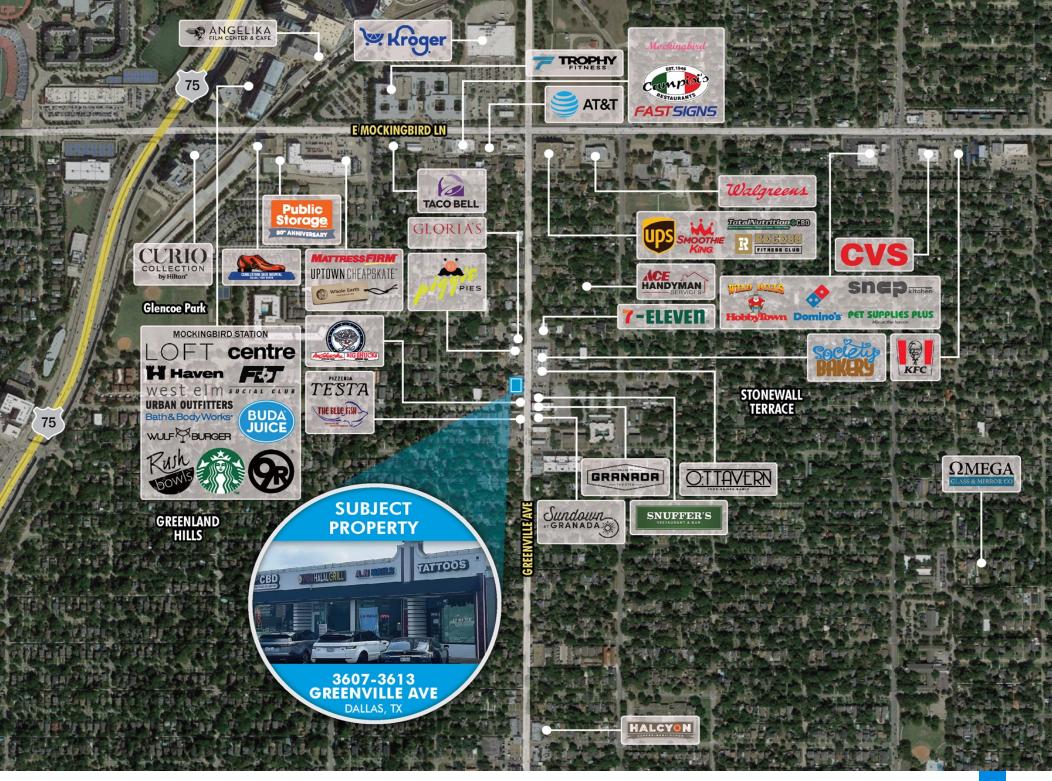

# **HIGHLIGHTS**

- Second generation space in developed area
- Excellent visibility and access
- Great location in Lower Greenville

| Suite | Tenant              | Floor  | Square Feet | Lease Type | Notes                                   |
|-------|---------------------|--------|-------------|------------|-----------------------------------------|
| 3607  | The Egg Muffin      | Ground | 912         | NNN        | Tasty muffins                           |
| 3607A | The Juice Bar       | Ground | 871         | NNN        |                                         |
| 3609  | Lower GR's Liquors  | Ground | 836         | NNN        | Good selection of beer, wine and liquor |
| 3609A | Topline Boutique    | Ground | 906         | NNN        |                                         |
| 3611  | American Shaman CBD | Ground | 825         | NNN        | CBD products                            |
| 3611A | Wala Hallas Grill   | Ground | 871         | NNN        | Authentic street food                   |
| 3613  | A.N. Nails          | Ground | 754         | NNN        | Local nail salon                        |
| 3613A | M Street Body Art   | Ground | 953         | NNN        | Popular tattoo shop                     |