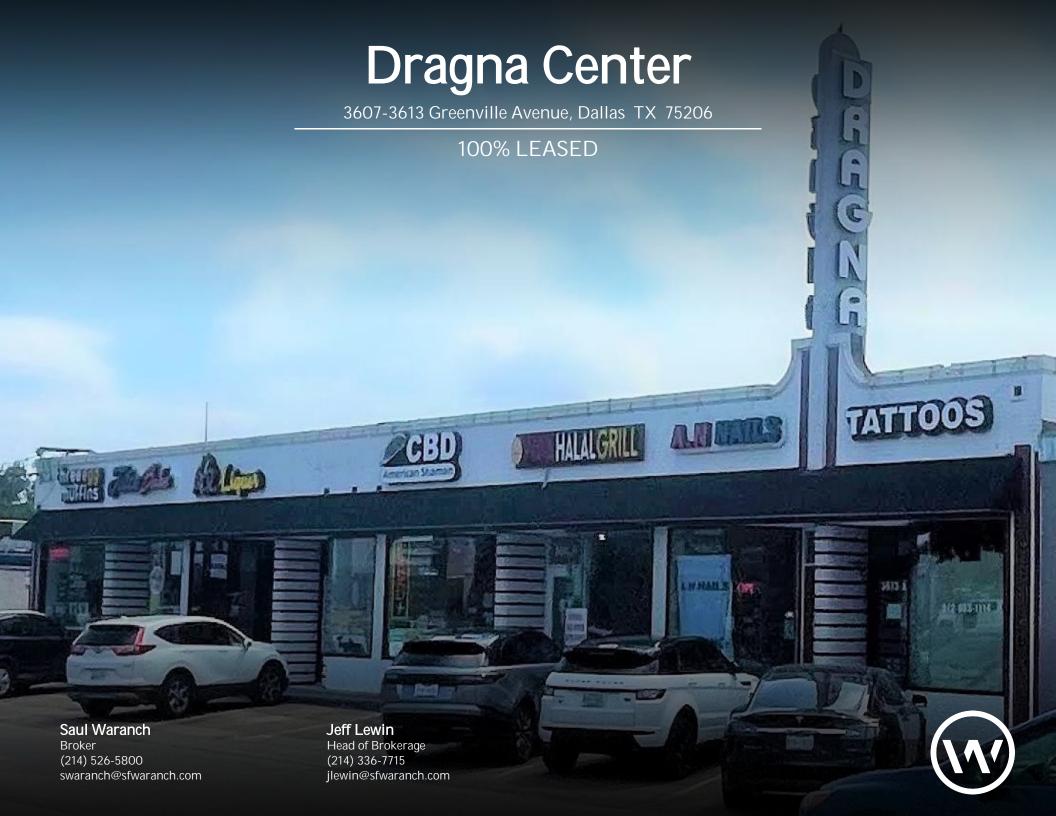

# Dragna Center

# **HIGHLIGHTS**

- Second generation space in developed area
- Excellent visibility and access
- Great location in Lower Greenville

| Suite | Tenant              | Floor  | Square Feet | Lease Type | Notes                                   |
|-------|---------------------|--------|-------------|------------|-----------------------------------------|
| 3607  | The Egg Muffin      | Ground | 912         | NNN        | Tasty muffins                           |
| 3607A | The Juice Bar       | Ground | 871         | NNN        |                                         |
| 3609  | Lower GR's Liquors  | Ground | 836         | NNN        | Good selection of beer, wine and liquor |
| 3609A | Topline Boutique    | Ground | 906         | NNN        |                                         |
| 3611  | American Shaman CBD | Ground | 825         | NNN        | CBD products                            |
| 3611A | Wala Hallas Grill   | Ground | 871         | NNN        | Authentic street food                   |
| 3613  | A.N. Nails          | Ground | 754         | NNN        | Local nail salon                        |
| 3613A | M Street Body Art   | Ground | 953         | NNN        | Popular tattoo shop                     |