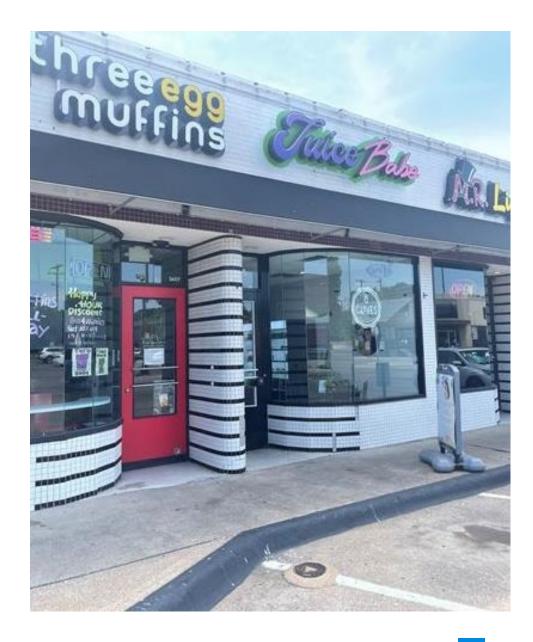

# **HIGHLIGHTS**

- Second generation space in developed area
- Excellent visibility and access
- Great location in Lower Greenville

| Suite | Tenant              | Floor  | Square Feet | Lease Type | Notes                                   |
|-------|---------------------|--------|-------------|------------|-----------------------------------------|
| 3607  | The Egg Muffin      | Ground | 912         | NNN        | Tasty muffins                           |
| 3607A | The Juice Bar       | Ground | 871         | NNN        |                                         |
| 3609  | Lower GR's Liquors  | Ground | 836         | NNN        | Good selection of beer, wine and liquor |
| 3609A | Topline Boutique    | Ground | 906         | NNN        |                                         |
| 3611  | American Shaman CBD | Ground | 825         | NNN        | CBD products                            |
| 3611A | Wala Hallas Grill   | Ground | 871         | NNN        | Authentic street food                   |
| 3613  | A.N. Nails          | Ground | 754         | NNN        | Local nail salon                        |
| 3613A | M Street Body Art   | Ground | 953         | NNN        | Popular tattoo shop                     |