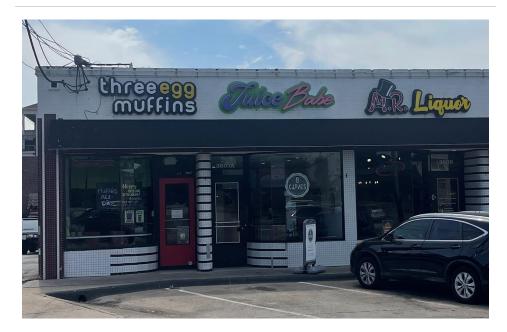

# **HIGHLIGHTS**

- Second generation space in developed area
- Excellent visibility and access
- Great location in Lower Greenville

| Suite | Tenant              | Floor  | Square Feet | Lease Type | Notes                                   |
|-------|---------------------|--------|-------------|------------|-----------------------------------------|
| 3607  | The Egg Muffin      | Ground | 912         | NNN        | Tasty muffins                           |
| 3607A | The Juice Bar       | Ground | 871         | NNN        |                                         |
| 3609  | Lower GR's Liquors  | Ground | 836         | NNN        | Good selection of beer, wine and liquor |
| 3609A | Topline Boutique    | Ground | 906         | NNN        |                                         |
| 3611  | American Shaman CBD | Ground | 825         | NNN        | CBD products                            |
| 3611A | Wala Hallas Grill   | Ground | 871         | NNN        | Authentic street food                   |
| 3613  | A.N. Nails          | Ground | 754         | NNN        | Local nail salon                        |
| 3613A | M Street Body Art   | Ground | 953         | NNN        | Popular tattoo shop                     |