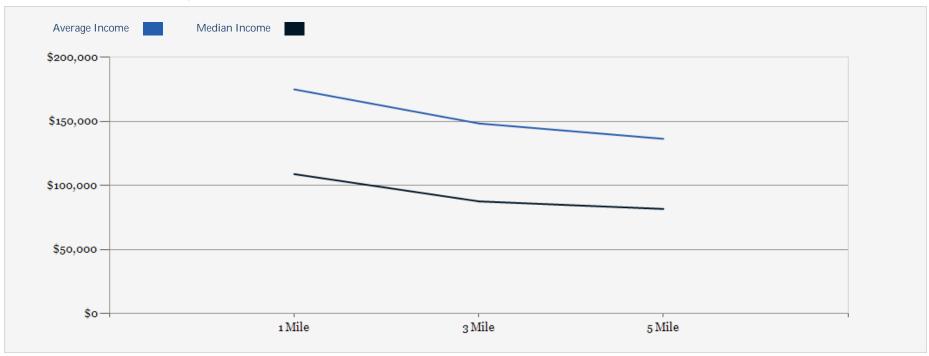

## 2021 Household Income Average and Median

#### **AVERAGE HOUSEHOLD INCOME**

| 1.00 MILE | 3.00 MILE | 5.00 MILE |
|-----------|-----------|-----------|
| \$174,907 | \$148,365 | \$136,373 |

| POPULATION                         | 1 MILE    | 3 MILE    | 5 MILE    |
|------------------------------------|-----------|-----------|-----------|
| 2000 Population                    | 17,951    | 191,711   | 381,812   |
| 2010 Population                    | 18,342    | 183,230   | 361,128   |
| 2021 Population                    | 22,626    | 209,299   | 416,860   |
| 2026 Population                    | 22,955    | 214,049   | 426,380   |
| 2021 African American              | 737       | 17,753    | 57,526    |
| 2021 American Indian               | 97        | 1,539     | 3,145     |
| 2021 Asian                         | 1,420     | 12,534    | 22,891    |
| 2021 Hispanic                      | 2,784     | 43,651    | 98,619    |
| 2021 Other Race                    | 634       | 15,597    | 37,062    |
| 2021 White                         | 17,278    | 135,382   | 241,476   |
| 2021 Multiracial                   | 2,452     | 26,381    | 54,522    |
| 2021-2026: Population: Growth Rate | 1.45 %    | 2.25 %    | 2.25 %    |
| 2021 HOUSEHOLD INCOME              | 1 MILE    | 3 MILE    | 5 MILE    |
| less than \$15,000                 | 691       | 7,679     | 16,002    |
| \$15,000-\$24,999                  | 389       | 5,472     | 11,006    |
| \$25,000-\$34,999                  | 420       | 5,496     | 12,199    |
| \$35,000-\$49,999                  | 652       | 10,118    | 20,778    |
| \$50,000-\$74,999                  | 1,367     | 16,602    | 32,863    |
| \$75,000-\$99,999                  | 1,170     | 12,134    | 24,184    |
| \$100,000-\$149,999                | 1,777     | 16,667    | 31,798    |
| \$150,000-\$199,999                | 1,009     | 8,235     | 15,938    |
| \$200,000 or greater               | 2,767     | 22,163    | 36,700    |
| Median HH Income                   | \$108,887 | \$87,646  | \$81,743  |
| Average HH Income                  | \$174,907 | \$148,365 | \$136,373 |
|                                    |           |           |           |