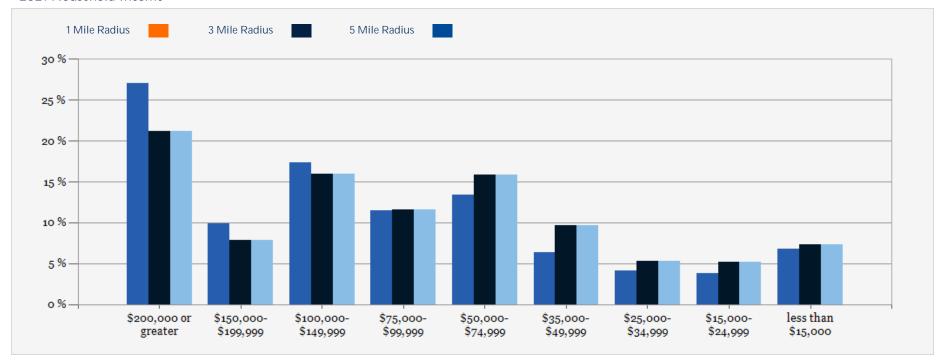

#### 2021 Household Income

| POPULATION                         | 1 MILE    | 3 MILE    | 5 MILE    |
|------------------------------------|-----------|-----------|-----------|
| 2000 Population                    | 17,951    | 191,711   | 381,812   |
| 2010 Population                    | 18,342    | 183,230   | 361,128   |
| 2021 Population                    | 22,626    | 209,299   | 416,860   |
| 2026 Population                    | 22,955    | 214,049   | 426,380   |
| 2021 African American              | 737       | 17,753    | 57,526    |
| 2021 American Indian               | 97        | 1,539     | 3,145     |
| 2021 Asian                         | 1,420     | 12,534    | 22,891    |
| 2021 Hispanic                      | 2,784     | 43,651    | 98,619    |
| 2021 Other Race                    | 634       | 15,597    | 37,062    |
| 2021 White                         | 17,278    | 135,382   | 241,476   |
| 2021 Multiracial                   | 2,452     | 26,381    | 54,522    |
| 2021-2026: Population: Growth Rate | 1.45 %    | 2.25 %    | 2.25 %    |
| 2021 HOUSEHOLD INCOME              | 1 MILE    | 3 MILE    | 5 MILE    |
| less than \$15,000                 | 691       | 7,679     | 16,002    |
| \$15,000-\$24,999                  | 389       | 5,472     | 11,006    |
| \$25,000-\$34,999                  | 420       | 5,496     | 12,199    |
| \$35,000-\$49,999                  | 652       | 10,118    | 20,778    |
| \$50,000-\$74,999                  | 1,367     | 16,602    | 32,863    |
| \$75,000-\$99,999                  | 1,170     | 12,134    | 24,184    |
| \$100,000-\$149,999                | 1,777     | 16,667    | 31,798    |
| \$150,000-\$199,999                | 1,009     | 8,235     | 15,938    |
| \$200,000 or greater               | 2,767     | 22,163    | 36,700    |
| Median HH Income                   | \$108,887 | \$87,646  | \$81,743  |
| Average HH Income                  | \$174,907 | \$148,365 | \$136,373 |
|                                    |           |           |           |