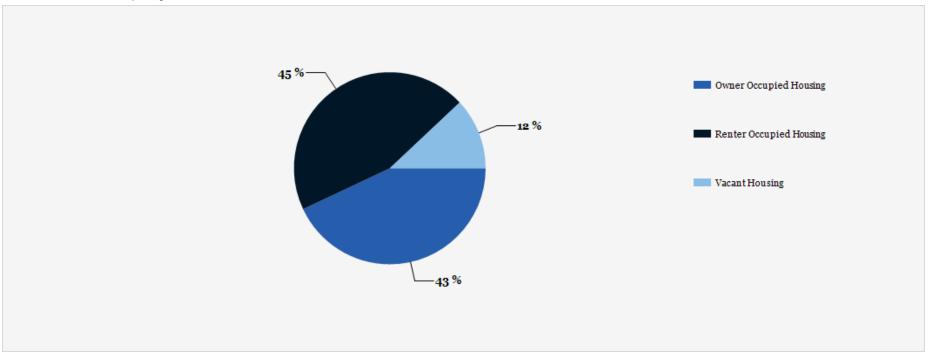

### 2021 Household Occupancy - 1 Mile Radius

#### NUMBER OF HOUSEHOLDS

| 1.00 MILE | 3.00 MILE | 5.00 MILE |
|-----------|-----------|-----------|
| 10,242    | 104,567   | 201,474   |

| PROPERTY FEATURES        |                  |
|--------------------------|------------------|
| CURRENT OCCUPANCY        | 100.00 %         |
| TOTAL TENANTS            | 7                |
| BUILDING SF              | 7,030            |
| LAND SF                  | 8,778            |
| LAND ACRES               | .32              |
| YEAR BUILT               | 1940             |
| ZONING TYPE              | Community Retail |
| NUMBER OF STORIES        | One              |
| NUMBER OF BUILDINGS      | One              |
| NUMBER OF PARKING SPACES | 14               |