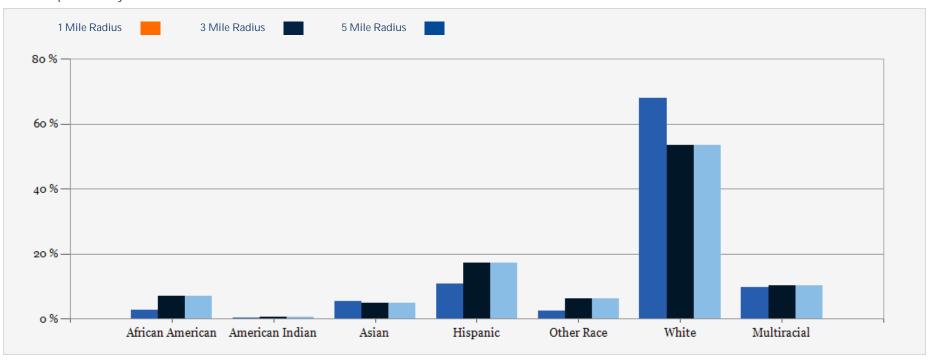

#### 2021 Population by Race

| POPULATION                         | 1 MILE    | 3 MILE    | 5 MILE    |
|------------------------------------|-----------|-----------|-----------|
| 2000 Population                    | 17,951    | 191,711   | 381,812   |
| 2010 Population                    | 18,342    | 183,230   | 361,128   |
| 2021 Population                    | 22,626    | 209,299   | 416,860   |
| 2026 Population                    | 22,955    | 214,049   | 426,380   |
| 2021 African American              | 737       | 17,753    | 57,526    |
| 2021 American Indian               | 97        | 1,539     | 3,145     |
| 2021 Asian                         | 1,420     | 12,534    | 22,891    |
| 2021 Hispanic                      | 2,784     | 43,651    | 98,619    |
| 2021 Other Race                    | 634       | 15,597    | 37,062    |
| 2021 White                         | 17,278    | 135,382   | 241,476   |
| 2021 Multiracial                   | 2,452     | 26,381    | 54,522    |
| 2021-2026: Population: Growth Rate | 1.45 %    | 2.25 %    | 2.25 %    |
| 2021 HOUSEHOLD INCOME              | 1 MILE    | 3 MILE    | 5 MILE    |
| less than \$15,000                 | 691       | 7,679     | 16,002    |
| \$15,000-\$24,999                  | 389       | 5,472     | 11,006    |
| \$25,000-\$34,999                  | 420       | 5,496     | 12,199    |
| \$35,000-\$49,999                  | 652       | 10,118    | 20,778    |
| \$50,000-\$74,999                  | 1,367     | 16,602    | 32,863    |
| \$75,000-\$99,999                  | 1,170     | 12,134    | 24,184    |
| \$100,000-\$149,999                | 1,777     | 16,667    | 31,798    |
| \$150,000-\$199,999                | 1,009     | 8,235     | 15,938    |
| \$200,000 or greater               | 2,767     | 22,163    | 36,700    |
| Median HH Income                   | \$108,887 | \$87,646  | \$81,743  |
| Average HH Income                  | \$174,907 | \$148,365 | \$136,373 |
|                                    |           |           |           |