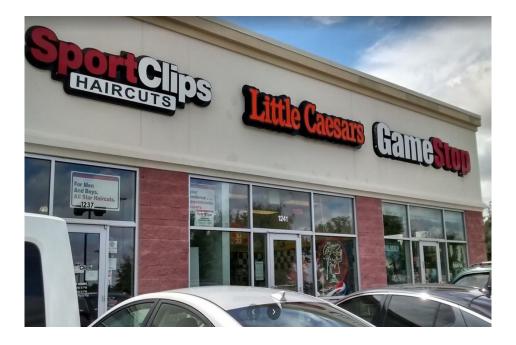

## HIGHLIGHTS

- Shadow-anchored Walmart retail center
- Excellent visibility and access
- National tenant mix

| Suite | Tenant             | Floor  | Square Feet | Lease Type | Notes                                |
|-------|--------------------|--------|-------------|------------|--------------------------------------|
| 1225  | T-Mobile           | Ground | 2,500       | NNN        | Cell phones and accessories          |
| 1229A | Legacy Nails & Spa | Ground | 1,996       | NNN        | Established nail salon.              |
| 1237D | SportClip          | Ground | 1,283       | NNN        | National hair salon                  |
| 1241  | Little Ceasar      | Ground | 1,261       | NNN        | National pizza take out              |
| 1245C | Game Stop          | Ground | 1,681       | NNN        | National retail gaming and trade in. |