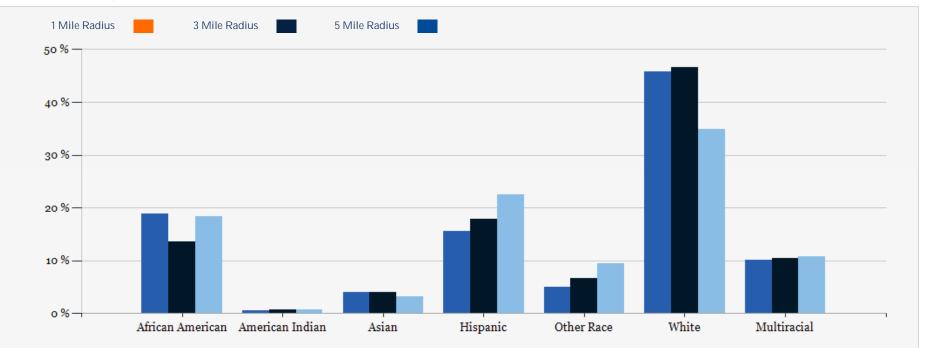

#### 2022 Population by Race

| POPULATION                         | 1 MILE    | 3 MILE    | 5 MILE    |
|------------------------------------|-----------|-----------|-----------|
| 2000 Population                    | 12,517    | 67,716    | 168,979   |
| 2010 Population                    | 13,244    | 71,367    | 181,931   |
| 2022 Population                    | 13,722    | 78,302    | 199,523   |
| 2027 Population                    | 13,777    | 78,975    | 201,039   |
| 2022 African American              | 3,074     | 12,945    | 47,361    |
| 2022 American Indian               | 91        | 643       | 1,720     |
| 2022 Asian                         | 647       | 3,822     | 8,300     |
| 2022 Hispanic                      | 2,521     | 17,118    | 57,695    |
| 2022 Other Race                    | 806       | 6,394     | 24,530    |
| 2022 White                         | 7,442     | 44,458    | 89,811    |
| 2022 Multiracial                   | 1,653     | 9,946     | 27,605    |
| 2022-2027: Population: Growth Rate | 0.40 %    | 0.85 %    | 0.75 %    |
| 2022 HOUSEHOLD INCOME              | 1 MILE    | 3 MILE    | 5 MILE    |
| less than \$15,000                 | 278       | 1,448     | 5,094     |
| \$15,000-\$24,999                  | 135       | 1,123     | 4,212     |
| \$25,000-\$34,999                  | 417       | 1,725     | 5,777     |
| \$35,000-\$49,999                  | 703       | 3,249     | 8,294     |
| \$50,000-\$74,999                  | 1,031     | 5,384     | 13,099    |
| \$75,000-\$99,999                  | 755       | 4,318     | 9,494     |
| \$100,000-\$149,999                | 1,094     | 5,896     | 12,326    |
| \$150,000-\$199,999                | 528       | 3,167     | 6,428     |
| \$200,000 or greater               | 451       | 2,707     | 5,934     |
| Median HH Income                   | \$78,395  | \$82,485  | \$71,969  |
| Average HH Income                  | \$104,826 | \$110,145 | \$100,786 |
|                                    |           |           |           |