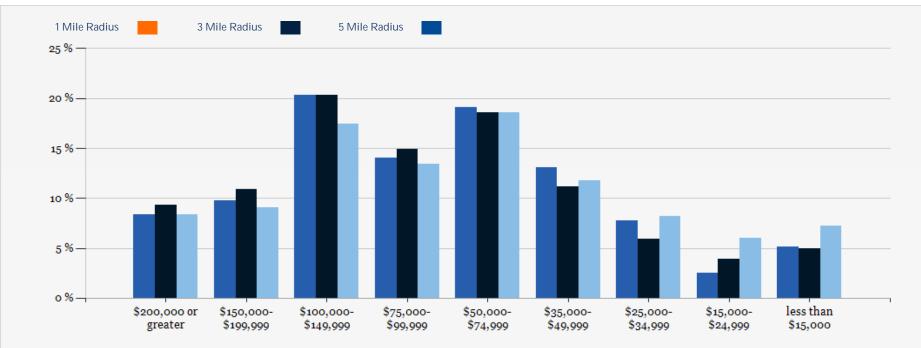

#### 2022 Household Income

| POPULATION                         | 1 MILE    | 3 MILE    | 5 MILE    |
|------------------------------------|-----------|-----------|-----------|
| 2000 Population                    | 12,517    | 67,716    | 168,979   |
| 2010 Population                    | 13,244    | 71,367    | 181,931   |
| 2022 Population                    | 13,722    | 78,302    | 199,523   |
| 2027 Population                    | 13,777    | 78,975    | 201,039   |
| 2022 African American              | 3,074     | 12,945    | 47,361    |
| 2022 American Indian               | 91        | 643       | 1,720     |
| 2022 Asian                         | 647       | 3,822     | 8,300     |
| 2022 Hispanic                      | 2,521     | 17,118    | 57,695    |
| 2022 Other Race                    | 806       | 6,394     | 24,530    |
| 2022 White                         | 7,442     | 44,458    | 89,811    |
| 2022 Multiracial                   | 1,653     | 9,946     | 27,605    |
| 2022-2027: Population: Growth Rate | 0.40 %    | 0.85 %    | 0.75 %    |
| 2022 HOUSEHOLD INCOME              | 1 MILE    | 3 MILE    | 5 MILE    |
| less than \$15,000                 | 278       | 1,448     | 5,094     |
| \$15,000-\$24,999                  | 135       | 1,123     | 4,212     |
| \$25,000-\$34,999                  | 417       | 1,725     | 5,777     |
| \$35,000-\$49,999                  | 703       | 3,249     | 8,294     |
| \$50,000-\$74,999                  | 1,031     | 5,384     | 13,099    |
| \$75,000-\$99,999                  | 755       | 4,318     | 9,494     |
| \$100,000-\$149,999                | 1,094     | 5,896     | 12,326    |
| \$150,000-\$199,999                | 528       | 3,167     | 6,428     |
| \$200,000 or greater               | 451       | 2,707     | 5,934     |
| Median HH Income                   | \$78,395  | \$82,485  | \$71,969  |
| Average HH Income                  | \$104,826 | \$110,145 | \$100,786 |
|                                    |           |           |           |