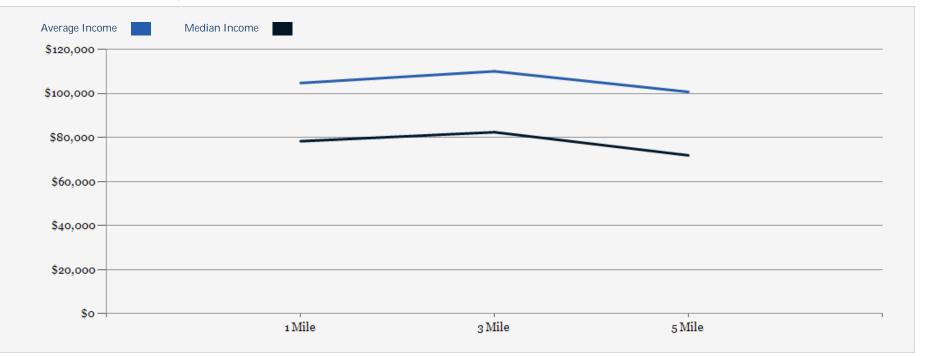

| POPULATION                         | 1 MILE    | 3 MILE    | 5 MILE    |
|------------------------------------|-----------|-----------|-----------|
| 2000 Population                    | 12,517    | 67,716    | 168,979   |
| 2010 Population                    | 13,244    | 71,367    | 181,931   |
| 2022 Population                    | 13,722    | 78,302    | 199,523   |
| 2027 Population                    | 13,777    | 78,975    | 201,039   |
| 2022 African American              | 3,074     | 12,945    | 47,361    |
| 2022 American Indian               | 91        | 643       | 1,720     |
| 2022 Asian                         | 647       | 3,822     | 8,300     |
| 2022 Hispanic                      | 2,521     | 17,118    | 57,695    |
| 2022 Other Race                    | 806       | 6,394     | 24,530    |
| 2022 White                         | 7,442     | 44,458    | 89,811    |
| 2022 Multiracial                   | 1,653     | 9,946     | 27,605    |
| 2022-2027: Population: Growth Rate | 0.40 %    | 0.85 %    | 0.75 %    |
| 2022 HOUSEHOLD INCOME              | 1 MILE    | 3 MILE    | 5 MILE    |
| less than \$15,000                 | 278       | 1,448     | 5,094     |
| \$15,000-\$24,999                  | 135       | 1,123     | 4,212     |
| \$25,000-\$34,999                  | 417       | 1,725     | 5,777     |
| \$35,000-\$49,999                  | 703       | 3,249     | 8,294     |
| \$50,000-\$74,999                  | 1,031     | 5,384     | 13,099    |
| \$75,000-\$99,999                  | 755       | 4,318     | 9,494     |
| \$100,000-\$149,999                | 1,094     | 5,896     | 12,326    |
| \$150,000-\$199,999                | 528       | 3,167     | 6,428     |
| \$200,000 or greater               | 451       | 2,707     | 5,934     |
| Median HH Income                   | \$78,395  | \$82,485  | \$71,969  |
| Average HH Income                  | \$104,826 | \$110,145 | \$100,786 |
|                                    |           |           |           |

#### 2022 Household Income Average and Median