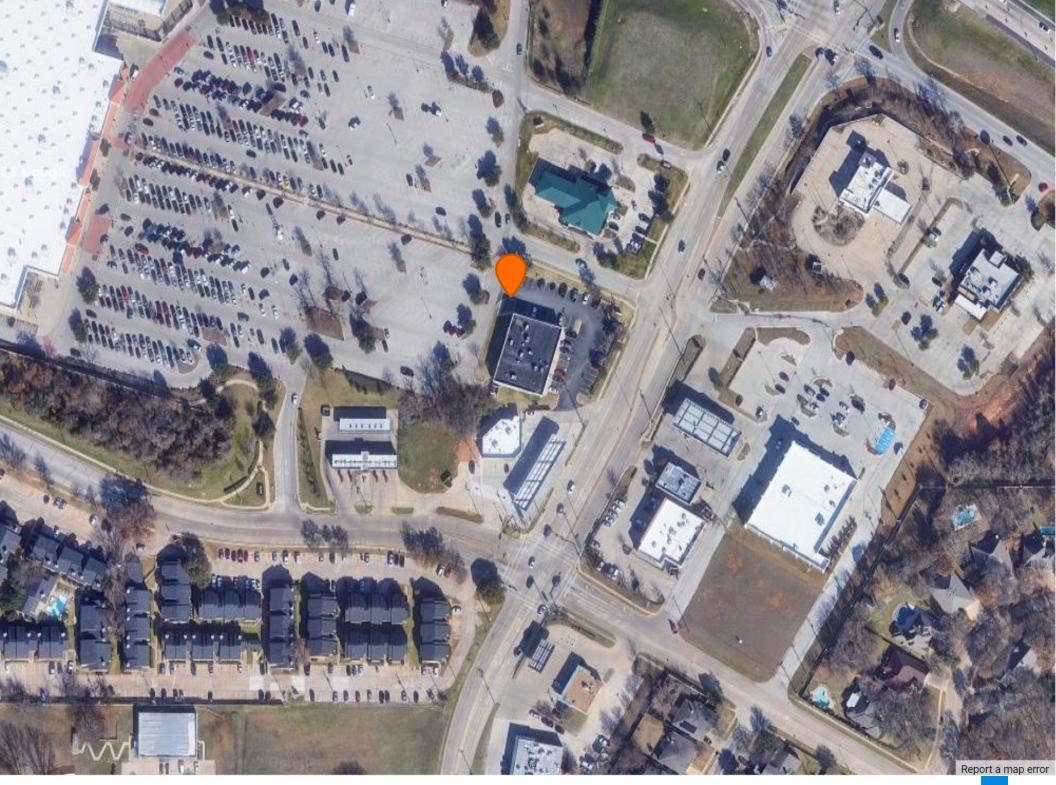

# **T-Mobile Center**

1225 N. Little School, Arlington TX 76060

100% LEASED

le-

Saul Waranch Broker (214) 526-5800 swaranch@sfwaranch.com

FRANTING THE AND

Jeff Lewin

Head of Brokerage (214) 336-7715 jlewin@sfwaranch.com

### PROPERTY FEATURES

| CURRENT OCCUPANCY        | 100.00 % |
|--------------------------|----------|
| BUILDING SF              | 7,885    |
| LAND SF                  | 39,400   |
| LAND ACRES               | .91      |
| YEAR BUILT               | 2008     |
| ZONING TYPE              | Retail   |
| NUMBER OF STORIES        | One      |
| NUMBER OF BUILDINGS      | One      |
| NUMBER OF PARKING SPACES | Ample    |
|                          |          |