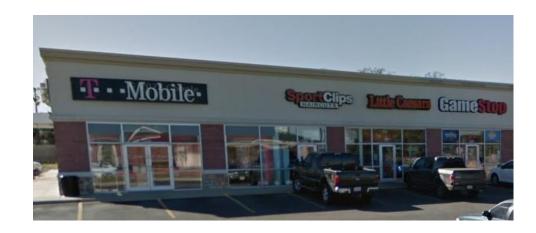

## HIGHLIGHTS

- Shadow-anchored Walmart retail center
- Excellent visibility and access
- National tenant mix

| Suite | Tenant             | Floor  | Square Feet | Lease Type | Notes                                |
|-------|--------------------|--------|-------------|------------|--------------------------------------|
| 1225  | T-Mobile           | Ground | 2,500       | NNN        | Cell phones and accessories          |
| 1229A | Legacy Nails & Spa | Ground | 1,996       | NNN        | Established nail salon.              |
| 1237D | SportClip          | Ground | 1,283       | NNN        | National hair salon                  |
| 1241  | Little Ceasar      | Ground | 1,261       | NNN        | National pizza take out              |
| 1245C | Game Stop          | Ground | 1,681       | NNN        | National retail gaming and trade in. |