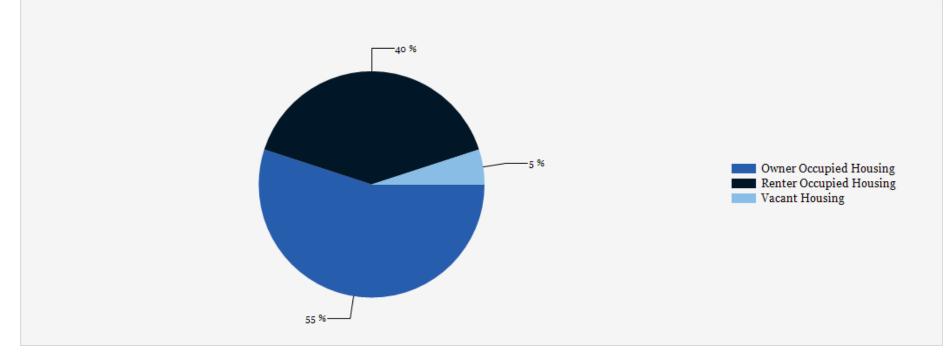

| 1 MILE | 3 MILE                                                                                                                         | 5 MILE                                                                                                                                                    |
|--------|--------------------------------------------------------------------------------------------------------------------------------|-----------------------------------------------------------------------------------------------------------------------------------------------------------|
| 5,093  | 25,027                                                                                                                         | 62,478                                                                                                                                                    |
| 5,287  | 26,720                                                                                                                         | 65,364                                                                                                                                                    |
| 5,393  | 29,017                                                                                                                         | 70,657                                                                                                                                                    |
| 5,409  | 29,256                                                                                                                         | 71,170                                                                                                                                                    |
| 2.54   | 2.69                                                                                                                           | 2.82                                                                                                                                                      |
| 3,034  | 18,972                                                                                                                         | 43,940                                                                                                                                                    |
| 1,835  | 5,013                                                                                                                          | 15,414                                                                                                                                                    |
| 3,100  | 20,916                                                                                                                         | 47,478                                                                                                                                                    |
| 2,293  | 8,101                                                                                                                          | 23,179                                                                                                                                                    |
| 291    | 1,261                                                                                                                          | 3,483                                                                                                                                                     |
| 5,684  | 30,278                                                                                                                         | 74,140                                                                                                                                                    |
| 3,146  | 21,117                                                                                                                         | 48,175                                                                                                                                                    |
| 2,263  | 8,139                                                                                                                          | 22,995                                                                                                                                                    |
| 328    | 1,523                                                                                                                          | 4,184                                                                                                                                                     |
| 5,737  | 30,779                                                                                                                         | 75,354                                                                                                                                                    |
| 0.30 % | 0.80 %                                                                                                                         | 0.70 %                                                                                                                                                    |
|        | 5,093<br>5,287<br>5,393<br>5,409<br>2.54<br>3,034<br>1,835<br>3,100<br>2,293<br>291<br>5,684<br>3,146<br>2,263<br>328<br>5,737 | 5,09325,0275,28726,7205,39329,0175,40929,2562.542.693,03418,9721,8355,0133,10020,9162,2938,1012911,2615,68430,2783,14621,1172,2638,1393281,5235,73730,779 |