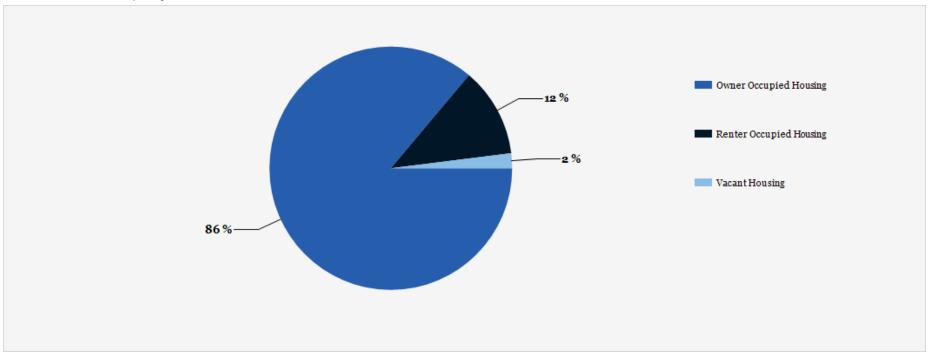

# 2021 Household Occupancy - 1 Mile Radius

| 1 MILE | 3 MILE                                                                       | 5 MILE                                                                                                                                                                                                                                                                                                                                                                                   |
|--------|------------------------------------------------------------------------------|------------------------------------------------------------------------------------------------------------------------------------------------------------------------------------------------------------------------------------------------------------------------------------------------------------------------------------------------------------------------------------------|
| 1,804  | 19,095                                                                       | 59,137                                                                                                                                                                                                                                                                                                                                                                                   |
| 3,557  | 31,124                                                                       | 83,996                                                                                                                                                                                                                                                                                                                                                                                   |
| 3,648  | 34,735                                                                       | 94,836                                                                                                                                                                                                                                                                                                                                                                                   |
| 3,785  | 36,768                                                                       | 100,368                                                                                                                                                                                                                                                                                                                                                                                  |
| 3.51   | 3.24                                                                         | 3.11                                                                                                                                                                                                                                                                                                                                                                                     |
| 1,613  | 15,872                                                                       | 39,821                                                                                                                                                                                                                                                                                                                                                                                   |
| 125    | 2,478                                                                        | 16,564                                                                                                                                                                                                                                                                                                                                                                                   |
| 3,218  | 26,426                                                                       | 64,650                                                                                                                                                                                                                                                                                                                                                                                   |
| 429    | 8,309                                                                        | 30,186                                                                                                                                                                                                                                                                                                                                                                                   |
| 58     | 1,007                                                                        | 3,926                                                                                                                                                                                                                                                                                                                                                                                    |
| 3,706  | 35,742                                                                       | 98,762                                                                                                                                                                                                                                                                                                                                                                                   |
| 3,368  | 27,709                                                                       | 68,363                                                                                                                                                                                                                                                                                                                                                                                   |
| 418    | 9,059                                                                        | 32,005                                                                                                                                                                                                                                                                                                                                                                                   |
| 52     | 1,003                                                                        | 3,898                                                                                                                                                                                                                                                                                                                                                                                    |
| 3,837  | 37,771                                                                       | 104,266                                                                                                                                                                                                                                                                                                                                                                                  |
| 3.70 % | 5.70 %                                                                       | 5.70 %                                                                                                                                                                                                                                                                                                                                                                                   |
|        | 1,804 3,557 3,648 3,785 3.51 1,613 125 3,218 429 58 3,706 3,368 418 52 3,837 | 1,804       19,095         3,557       31,124         3,648       34,735         3,785       36,768         3.51       3.24         1,613       15,872         125       2,478         3,218       26,426         429       8,309         58       1,007         3,706       35,742         3,368       27,709         418       9,059         52       1,003         3,837       37,771 |