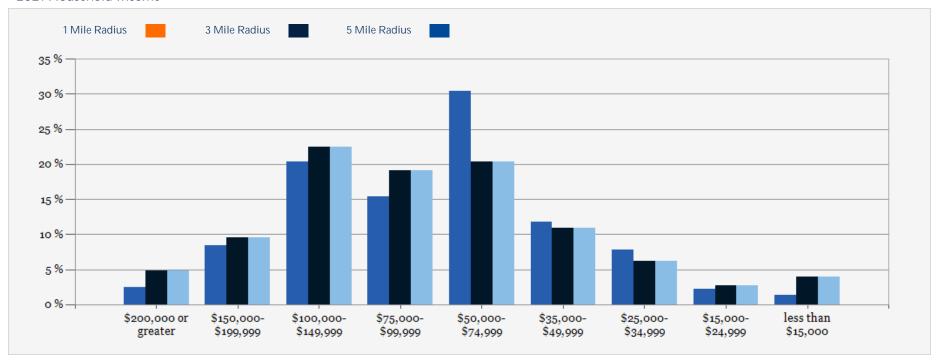

#### 2021 Household Income

| POPULATION                                  | 1 MILE      | 3 MILE   | 5 MILE          |
|---------------------------------------------|-------------|----------|-----------------|
| 2000 Population                             | 5,709       | 57,416   | 167,680         |
| 2010 Population                             | 12,268      | 99,692   | 257,497         |
| 2021 Population                             | 12,825      | 112,601  | 295,859         |
| 2026 Population                             | 13,382      | 119,775  | 315,259         |
| 2021 African American                       | 4,578       | 39,996   | 87,573          |
| 2021 American Indian                        | 61          | 608      | 1,551           |
| 2021 Asian                                  | 1,997       | 13,973   | 32,570          |
| 2021 Hispanic                               | 3,481       | 29,761   | 83,662          |
| 2021 Other Race                             | 1,385       | 11,835   | 33,227          |
| 2021 White                                  | 4,322       | 41,449   | 129,079         |
| 2021 Multiracial                            | 460         | 4,585    | 11,456          |
| 2021-2026: Population: Growth Rate          | 4.25 %      | 6.20 %   | 6.40 %          |
| 2021 LIQUISELIOL D INICOME                  | 1 1 4 1 1 5 | 2 MH E   | EMUE            |
| 2021 HOUSEHOLD INCOME<br>less than \$15,000 | 1 MILE 51   | 3 MILE   | 5 MILE<br>5,057 |
|                                             |             | 1,360    |                 |
| \$15,000-\$24,999                           | 80          | 955      | 4,416           |
| \$25,000-\$34,999                           | 284         | 2,137    | 6,391           |
| \$35,000-\$49,999                           | 429         | 3,786    | 9,909           |
| \$50,000-\$74,999                           | 1,108       | 7,062    | 18,403          |
| \$75,000-\$99,999                           | 559         | 6,653    | 15,406          |
| \$100,000-\$149,999                         | 743         | 7,789    | 19,608          |
| \$150,000-\$199,999                         | 305         | 3,318    | 9,216           |
| \$200,000 or greater                        | 89          | 1,676    | 6,430           |
| Median HH Income                            | \$70,726    | \$81,022 | \$79,041        |
| Average HH Income                           | \$85,480    | \$94,123 | \$96,564        |
|                                             |             |          |                 |