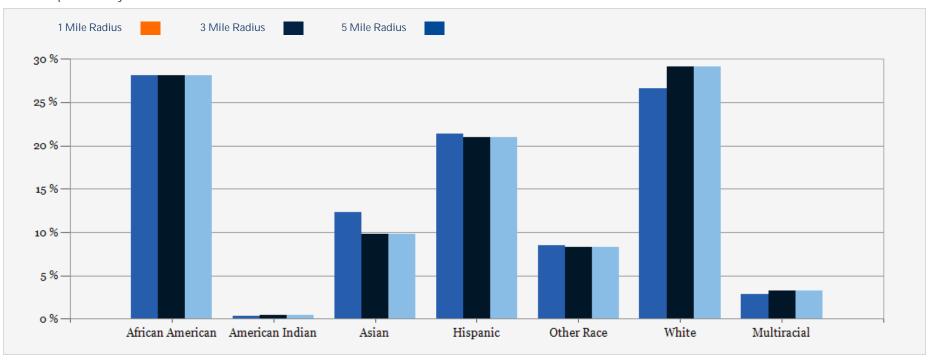

## 2021 Population by Race

| POPULATION                                  | 1 MILE      | 3 MILE   | 5 MILE          |
|---------------------------------------------|-------------|----------|-----------------|
| 2000 Population                             | 5,709       | 57,416   | 167,680         |
| 2010 Population                             | 12,268      | 99,692   | 257,497         |
| 2021 Population                             | 12,825      | 112,601  | 295,859         |
| 2026 Population                             | 13,382      | 119,775  | 315,259         |
| 2021 African American                       | 4,578       | 39,996   | 87,573          |
| 2021 American Indian                        | 61          | 608      | 1,551           |
| 2021 Asian                                  | 1,997       | 13,973   | 32,570          |
| 2021 Hispanic                               | 3,481       | 29,761   | 83,662          |
| 2021 Other Race                             | 1,385       | 11,835   | 33,227          |
| 2021 White                                  | 4,322       | 41,449   | 129,079         |
| 2021 Multiracial                            | 460         | 4,585    | 11,456          |
| 2021-2026: Population: Growth Rate          | 4.25 %      | 6.20 %   | 6.40 %          |
| 2021 LIQUISELIOL D INICOME                  | 1 1 4 1 1 5 | 2 MH E   | EMUE            |
| 2021 HOUSEHOLD INCOME<br>less than \$15,000 | 1 MILE 51   | 3 MILE   | 5 MILE<br>5,057 |
|                                             |             | 1,360    |                 |
| \$15,000-\$24,999                           | 80          | 955      | 4,416           |
| \$25,000-\$34,999                           | 284         | 2,137    | 6,391           |
| \$35,000-\$49,999                           | 429         | 3,786    | 9,909           |
| \$50,000-\$74,999                           | 1,108       | 7,062    | 18,403          |
| \$75,000-\$99,999                           | 559         | 6,653    | 15,406          |
| \$100,000-\$149,999                         | 743         | 7,789    | 19,608          |
| \$150,000-\$199,999                         | 305         | 3,318    | 9,216           |
| \$200,000 or greater                        | 89          | 1,676    | 6,430           |
| Median HH Income                            | \$70,726    | \$81,022 | \$79,041        |
| Average HH Income                           | \$85,480    | \$94,123 | \$96,564        |
|                                             |             |          |                 |