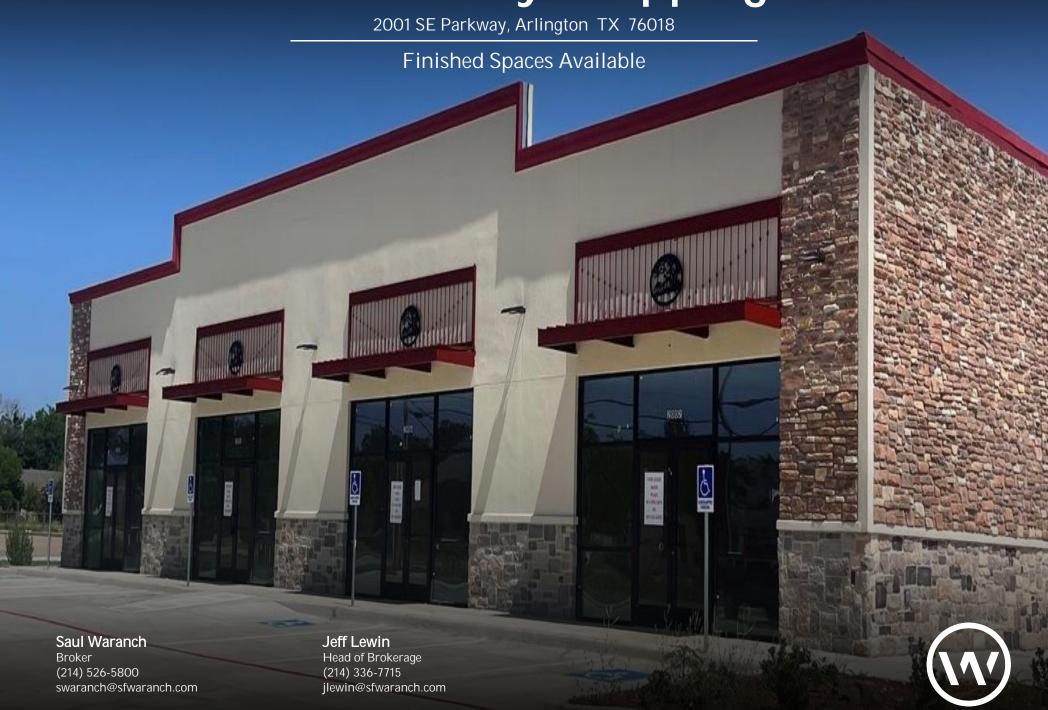

# Southeast Parkway Shopping Center

# **HIGHLIGHTS**

- New Retail/Office development
- Excellent visibility and access
- Completely finished spaces
- Concrete parking lot
- Attractive frontage
- From 1,375 feet to 5,500 SF available
- 211 Feet of frontage on Southeast Parkway