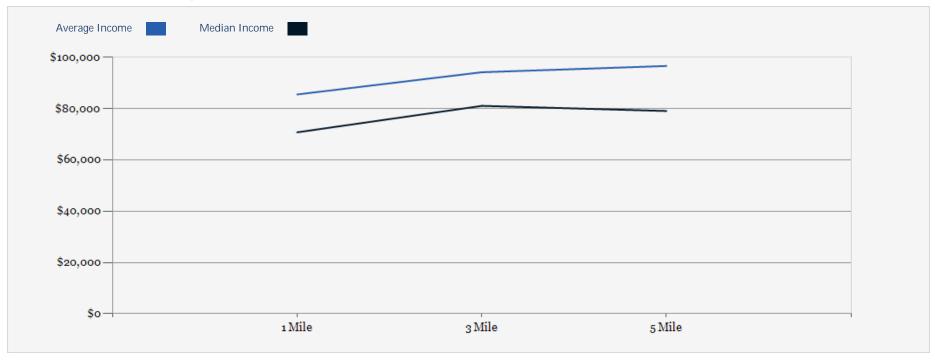

# 2021 Household Income Average and Median

#### **AVERAGE HOUSEHOLD INCOME**

| 1.00 MILE | 3.00 MILE | 5.00 MILE |
|-----------|-----------|-----------|
| \$85,480  | \$94,123  | \$96,564  |

| POPULATION                                  | 1 MILE      | 3 MILE   | 5 MILE          |
|---------------------------------------------|-------------|----------|-----------------|
| 2000 Population                             | 5,709       | 57,416   | 167,680         |
| 2010 Population                             | 12,268      | 99,692   | 257,497         |
| 2021 Population                             | 12,825      | 112,601  | 295,859         |
| 2026 Population                             | 13,382      | 119,775  | 315,259         |
| 2021 African American                       | 4,578       | 39,996   | 87,573          |
| 2021 American Indian                        | 61          | 608      | 1,551           |
| 2021 Asian                                  | 1,997       | 13,973   | 32,570          |
| 2021 Hispanic                               | 3,481       | 29,761   | 83,662          |
| 2021 Other Race                             | 1,385       | 11,835   | 33,227          |
| 2021 White                                  | 4,322       | 41,449   | 129,079         |
| 2021 Multiracial                            | 460         | 4,585    | 11,456          |
| 2021-2026: Population: Growth Rate          | 4.25 %      | 6.20 %   | 6.40 %          |
| 2021 LIQUISELIOL D INICOME                  | 1 1 4 1 1 5 | 2 MH E   | EMUE            |
| 2021 HOUSEHOLD INCOME<br>less than \$15,000 | 1 MILE 51   | 3 MILE   | 5 MILE<br>5,057 |
|                                             |             | 1,360    |                 |
| \$15,000-\$24,999                           | 80          | 955      | 4,416           |
| \$25,000-\$34,999                           | 284         | 2,137    | 6,391           |
| \$35,000-\$49,999                           | 429         | 3,786    | 9,909           |
| \$50,000-\$74,999                           | 1,108       | 7,062    | 18,403          |
| \$75,000-\$99,999                           | 559         | 6,653    | 15,406          |
| \$100,000-\$149,999                         | 743         | 7,789    | 19,608          |
| \$150,000-\$199,999                         | 305         | 3,318    | 9,216           |
| \$200,000 or greater                        | 89          | 1,676    | 6,430           |
| Median HH Income                            | \$70,726    | \$81,022 | \$79,041        |
| Average HH Income                           | \$85,480    | \$94,123 | \$96,564        |
|                                             |             |          |                 |