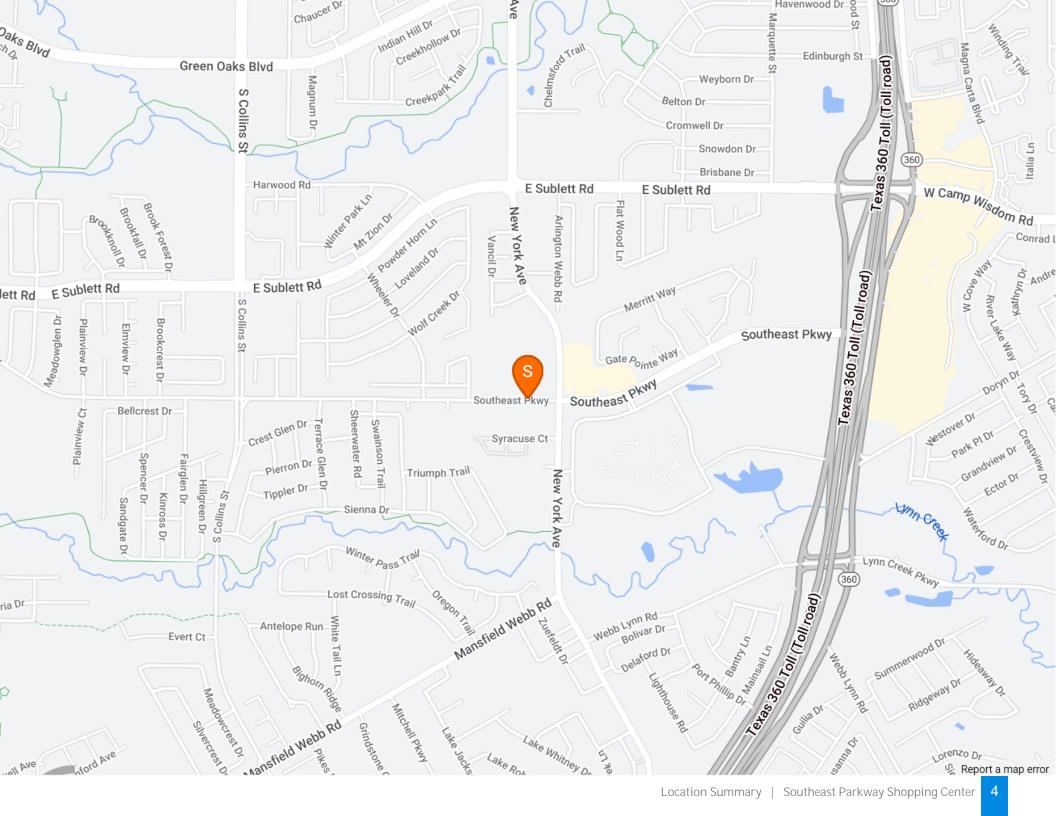

| \$94,123  | \$96,564  |



#### NUMBER OF HOUSEHOLDS

| 1.00 MILE | 3.00 MILE | 5.00 MILE |
|-----------|-----------|-----------|
| 3,648     | 34,735    | 94,836    |

| PROPERTY FEATURES        |                  |
|--------------------------|------------------|
| CURRENT OCCUPANCY        | 25.00 %          |
| BUILDING SF              | 5,500            |
| LAND SF                  | 34,848           |
| LAND ACRES               | .80              |
| YEAR BUILT               | 2021             |
| YEAR RENOVATED           | New Construction |
| ZONING TYPE              | Retail           |
| NUMBER OF STORIES        | One              |
| NUMBER OF BUILDINGS      | One              |
| NUMBER OF PARKING SPACES | Ample            |
|                          |                  |







| POPULATION                                  | 1 MILE      | 3 MILE   | 5 MILE          |
|---------------------------------------------|-------------|----------|-----------------|
| 2000 Population                             | 5,709       | 57,416   | 167,680         |
| 2010 Population                             | 12,268      | 99,692   | 257,497         |
| 2021 Population                             | 12,825      | 112,601  | 295,859         |
| 2026 Population                             | 13,382      | 119,775  | 315,259         |
| 2021 African American                       | 4,578       | 39,996   | 87,573          |
| 2021 American Indian                        | 61          | 608      | 1,551           |
| 2021 Asian                                  | 1,997       | 13,973