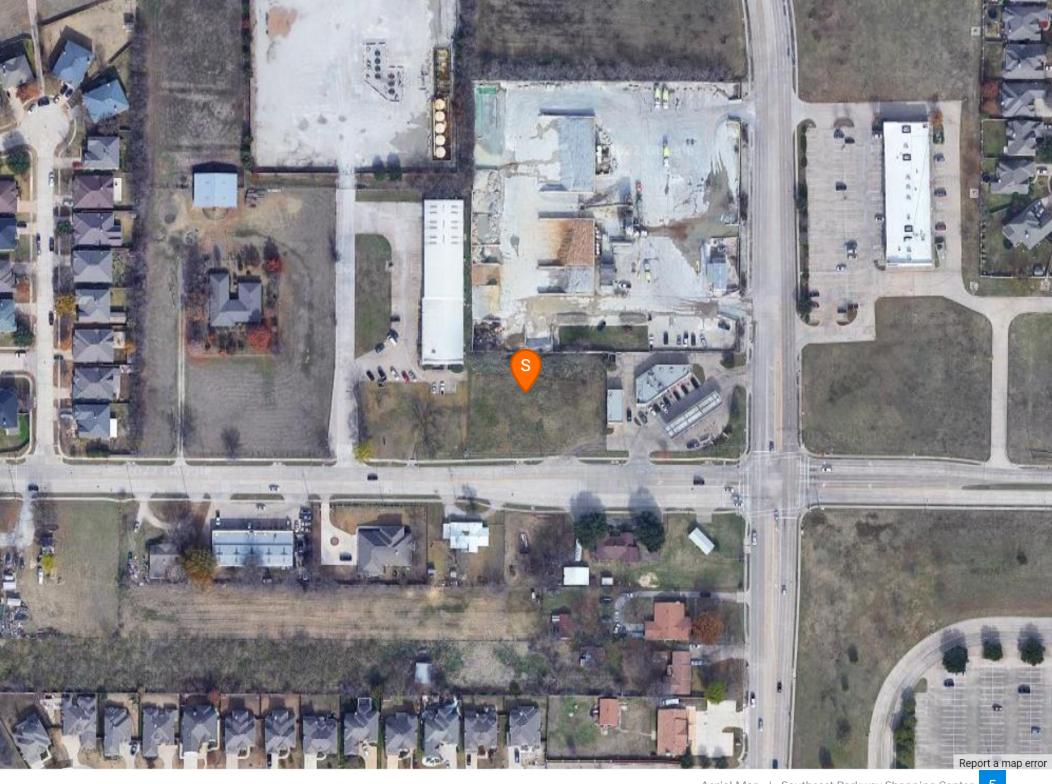

| \$94,123  | \$96,564  |



#### NUMBER OF HOUSEHOLDS

| 1.00 MILE | 3.00 MILE | 5.00 MILE |
|-----------|-----------|-----------|
| 3,648     | 34,735    | 94,836    |

| PROPERTY FEATURES        |                  |
|--------------------------|------------------|
| CURRENT OCCUPANCY        | 25.00 %          |
| BUILDING SF              | 5,500            |
| LAND SF                  | 34,848           |
| LAND ACRES               | .80              |
| YEAR BUILT               | 2021             |
| YEAR RENOVATED           | New Construction |
| ZONING TYPE              | Retail           |
| NUMBER OF STORIES        | One              |
| NUMBER OF BUILDINGS      | One              |
| NUMBER OF PARKING SPACES | Ample            |
|                          |                  |







| POPULATION                                  | 1 MILE      | 3 MILE   | 5 MILE          |
|---------------------------------------------|-------------|----------|-----------------|
| 2000 Population                             | 5,709       | 57,416   | 167,680         |
| 2010 Population                             | 12,268      | 99,692   | 257,497         |
| 2021 Population                             | 12,825      | 112,601  | 295,859         |
| 2026 Population                             | 13,382      | 119,775  | 315,259         |
| 2021 African American                       | 4,578       | 39,996   | 87,573          |
| 2021 American Indian                        | 61          | 608      | 1,551           |
| 2021 Asian                                  | 1,997       | 13,973