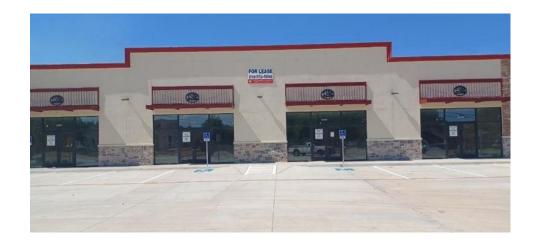

# Southeast Parkway Shopping Center

# **HIGHLIGHTS**

- New Retail/Office development
- Excellent visibility and access
- Completely finished spaces
- Concrete parking lot
- Attractive frontage
- From 1,375 feet to 5,500 SF available
- 211 Feet of frontage on Southeast Parkway