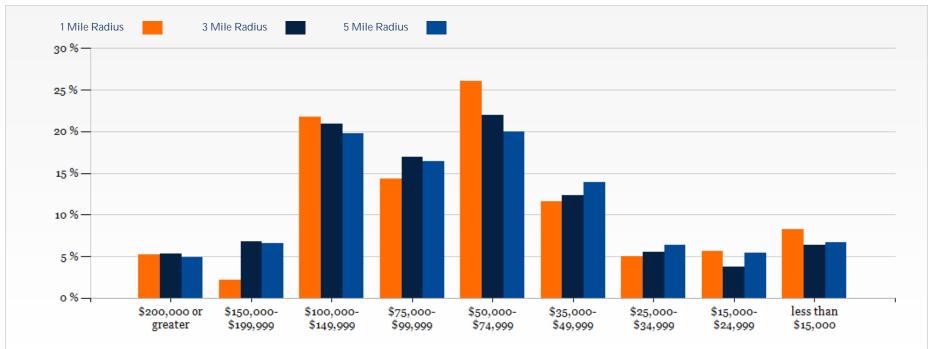

#### 2020 Household Income

| POPULATION                         | 1 MILE   | 3 MILE   | 5 MILE   |
|------------------------------------|----------|----------|----------|
| 2000 Population                    | 5,973    | 45,365   | 91,492   |
| 2010 Population                    | 7,463    | 58,906   | 121,197  |
| 2020 Population                    | 9,072    | 64,086   | 134,904  |
| 2025 Population                    | 9,640    | 67,111   | 142,828  |
| 2020 African American              | 3,937    | 35,192   | 70,067   |
| 2020 American Indian               | 56       | 298      | 667      |
| 2020 Asian                         | 175      | 1,278    | 3,314    |
| 2020 Hispanic                      | 2,011    | 14,350   | 32,995   |
| 2020 Other Race                    | 852      | 5,798    | 13,646   |
| 2020 White                         | 3,720    | 19,500   | 43,098   |
| 2020 Multiracial                   | 328      | 1,987    | 4,029    |
| 2020-2025: Population: Growth Rate | 6.10 %   | 4.65 %   | 5.75 %   |
| 2020 HOUSEHOLD INCOME              | 1 MILE   | 3 MILE   | 5 MILE   |
| less than \$15,000                 | 265      | 1,391    | 3,073    |
| \$15,000-\$24,999                  | 182      | 813      | 2,523    |
| \$25,000-\$34,999                  | 161      | 1,201    | 2,925    |
| \$35,000-\$49,999                  | 374      | 2,669    | 6,437    |
| \$50,000-\$74,999                  | 837      | 4,777    | 9,239    |
| \$75,000-\$99,999                  | 461      | 3,686    | 7,620    |
| \$100,000-\$149,999                | 699      | 4,547    | 9,131    |
| \$150,000-\$199,999                | 70       | 1,469    | 3,048    |
| \$200,000 or greater               | 167      | 1,158    | 2,288    |
| Median HH Income                   | \$66,420 | \$75,022 | \$71,048 |
| Average HH Income                  | \$83,048 | \$89,827 | \$86,431 |
|                                    |          |          |          |