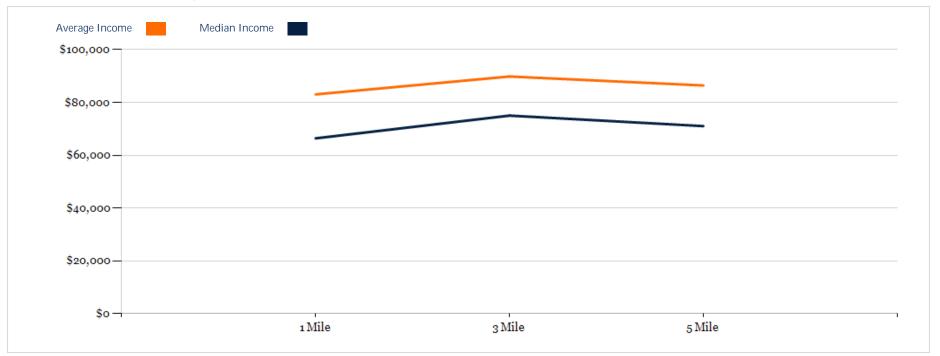

#### 2020 Household Income Average and Median

| POPULATION                         | 1 MILE   | 3 MILE   | 5 MILE   |
|------------------------------------|----------|----------|----------|
| 2000 Population                    | 5,973    | 45,365   | 91,492   |
| 2010 Population                    | 7,463    | 58,906   | 121,197  |
| 2020 Population                    | 9,072    | 64,086   | 134,904  |
| 2025 Population                    | 9,640    | 67,111   | 142,828  |
| 2020 African American              | 3,937    | 35,192   | 70,067   |
| 2020 American Indian               | 56       | 298      | 667      |
| 2020 Asian                         | 175      | 1,278    | 3,314    |
| 2020 Hispanic                      | 2,011    | 14,350   | 32,995   |
| 2020 Other Race                    | 852      | 5,798    | 13,646   |
| 2020 White                         | 3,720    | 19,500   | 43,098   |
| 2020 Multiracial                   | 328      | 1,987    | 4,029    |
| 2020-2025: Population: Growth Rate | 6.10 %   | 4.65 %   | 5.75 %   |
| 2020 HOUSEHOLD INCOME              | 1 MILE   | 3 MILE   | 5 MILE   |
| less than \$15,000                 | 265      | 1,391    | 3,073    |
| \$15,000-\$24,999                  | 182      | 813      | 2,523    |
| \$25,000-\$34,999                  | 161      | 1,201    | 2,925    |
| \$35,000-\$49,999                  | 374      | 2,669    | 6,437    |
| \$50,000-\$74,999                  | 837      | 4,777    | 9,239    |
| \$75,000-\$99,999                  | 461      | 3,686    | 7,620    |
| \$100,000-\$149,999                | 699      | 4,547    | 9,131    |
| \$150,000-\$199,999                | 70       | 1,469    | 3,048    |
| \$200,000 or greater               | 167      | 1,158    | 2,288    |
| Median HH Income                   | \$66,420 | \$75,022 | \$71,048 |
| Average HH Income                  | \$83,048 | \$89,827 | \$86,431 |
|                                    |          |          |          |