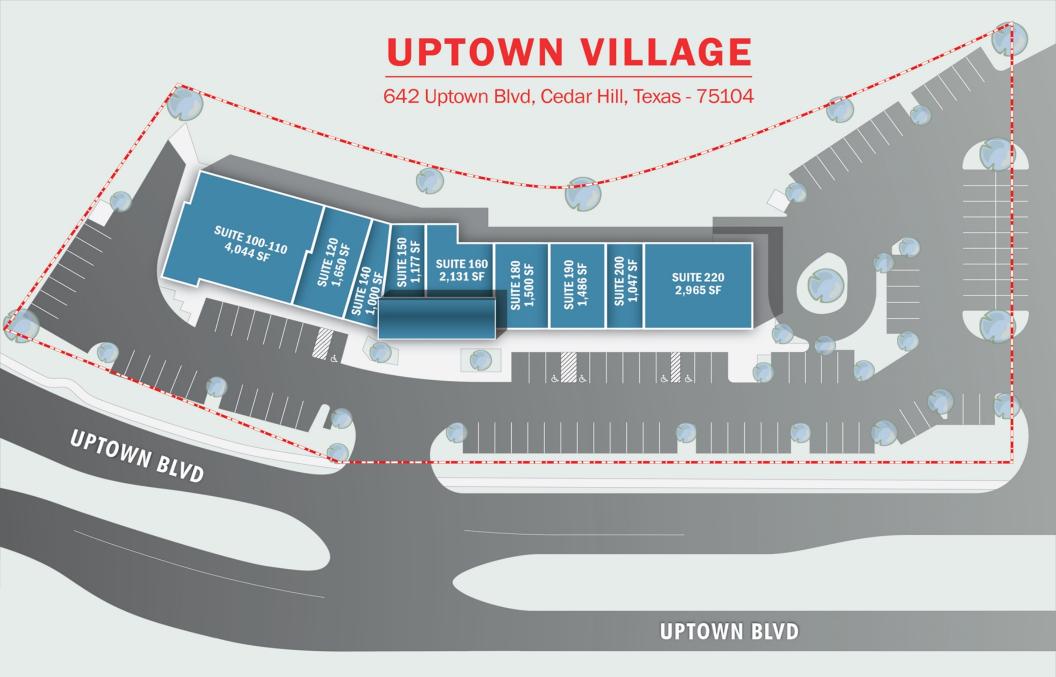

| Suite   | Tenant               | Floor | Square Feet | Rent Per SF<br>(Annual) | Lease Type | Notes                            |
|---------|----------------------|-------|-------------|-------------------------|------------|----------------------------------|
| 100-110 | NextCare             | 1     | 4,044       |                         | Retail     |                                  |
| 120     | Henderson Chicken    | 1     | 1650        |                         | Retail     |                                  |
| 140     | Off Black Hair       | 1     | 1000        |                         | Retail     |                                  |
| 150     | Boutique             | 1     | 1,177       |                         | NNN        | Clothing and accessories- retail |
| 160     | Uptown Dental        | 1     | 2131        |                         | Retail     |                                  |
| 180     | #1 NAIL SPA          | 1     | 1500        |                         | Retail     | Long term nail salon             |
| 190     | State Farm Insurance | 1     | 1486        |                         | Retail     | Long term tenant                 |
| 200     | Vacant               | 1     | 1047        | \$20                    | Retail     |                                  |
| 202     | Lena Maes Restaurant | 1     | 2965        |                         | Retail     | End cap space with drive-thru.   |