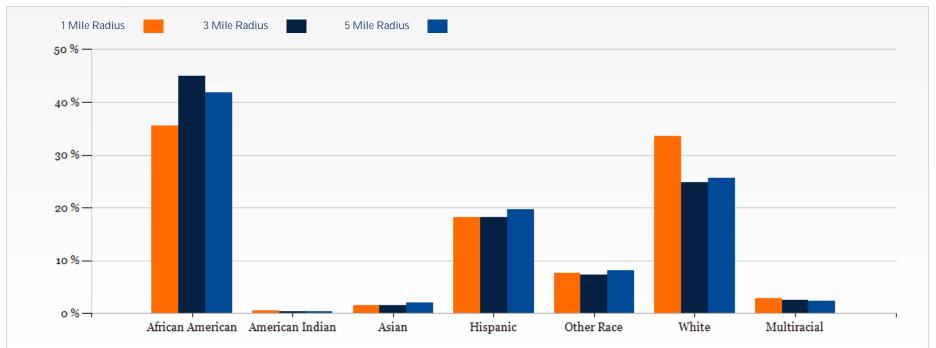

#### 2020 Population by Race

| POPULATION                         | 1 MILE   | 3 MILE   | 5 MILE   |
|------------------------------------|----------|----------|----------|
| 2000 Population                    | 5,973    | 45,365   | 91,492   |
| 2010 Population                    | 7,463    | 58,906   | 121,197  |
| 2020 Population                    | 9,072    | 64,086   | 134,904  |
| 2025 Population                    | 9,640    | 67,111   | 142,828  |
| 2020 African American              | 3,937    | 35,192   | 70,067   |
| 2020 American Indian               | 56       | 298      | 667      |
| 2020 Asian                         | 175      | 1,278    | 3,314    |
| 2020 Hispanic                      | 2,011    | 14,350   | 32,995   |
| 2020 Other Race                    | 852      | 5,798    | 13,646   |
| 2020 White                         | 3,720    | 19,500   | 43,098   |
| 2020 Multiracial                   | 328      | 1,987    | 4,029    |
| 2020-2025: Population: Growth Rate | 6.10 %   | 4.65 %   | 5.75 %   |
| 2020 HOUSEHOLD INCOME              | 1 MILE   | 3 MILE   | 5 MILE   |
| less than \$15,000                 | 265      | 1,391    | 3,073    |
| \$15,000-\$24,999                  | 182      | 813      | 2,523    |
| \$25,000-\$34,999                  | 161      | 1,201    | 2,925    |
| \$35,000-\$49,999                  | 374      | 2,669    | 6,437    |
| \$50,000-\$74,999                  | 837      | 4,777    | 9,239    |
| \$75,000-\$99,999                  | 461      | 3,686    | 7,620    |
| \$100,000-\$149,999                | 699      | 4,547    | 9,131    |
| \$150,000-\$199,999                | 70       | 1,469    | 3,048    |
| \$200,000 or greater               | 167      | 1,158    | 2,288    |
| Median HH Income                   | \$66,420 | \$75,022 | \$71,048 |
| Average HH Income                  | \$83,048 | \$89,827 | \$86,431 |
|                                    |          |          |          |