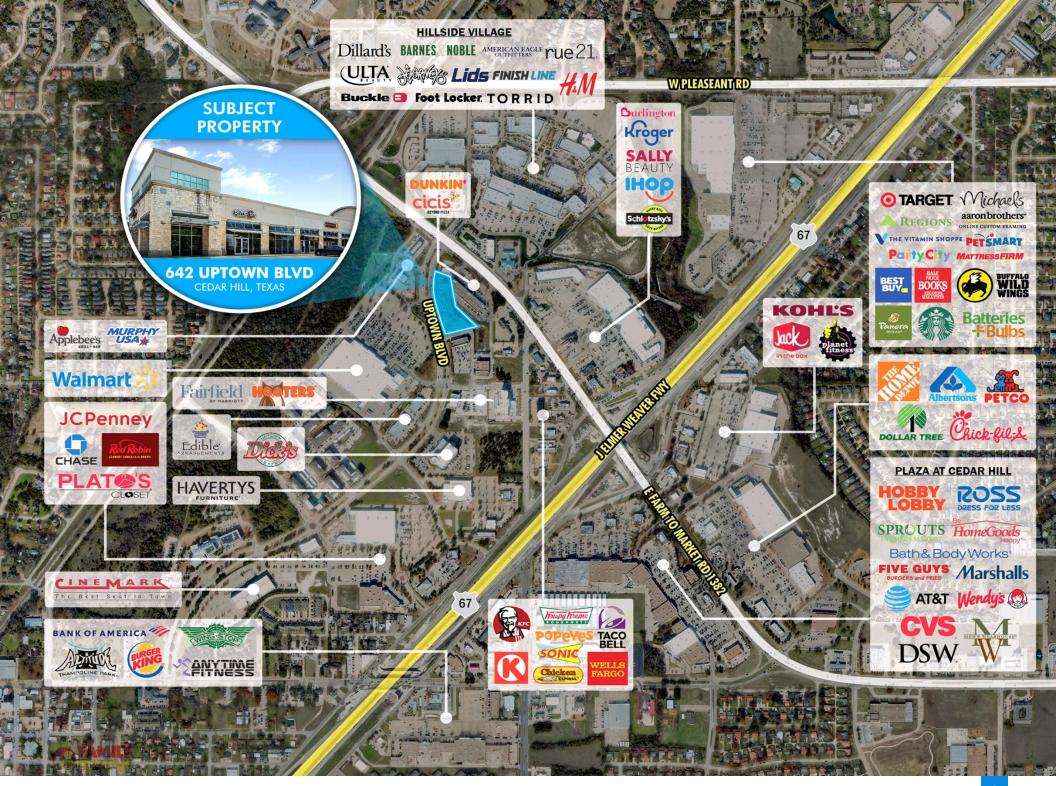

## HIGHLIGHTS

- Area retailers include: Burlington, Kroger, JCPenny, Dillard's, and Barnes & Noble.
- Walmart shadow anchored retail.
- Excellent visibility and access.
- Cedar Hill Village is a 17,000 SF retail center.