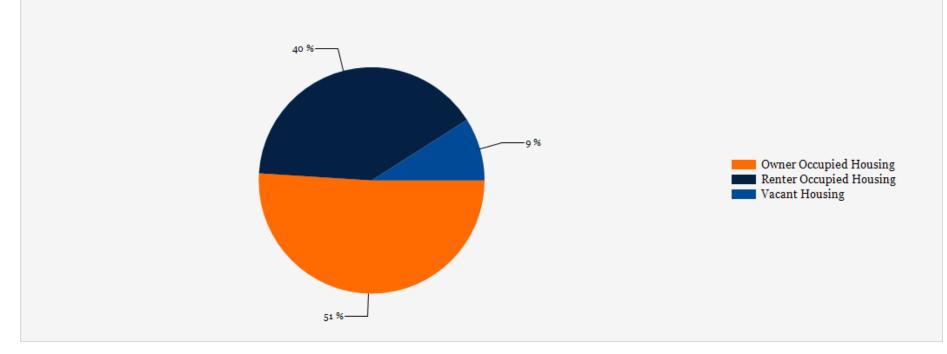

| 1 MILE | 3 MILE                                                                                                                       | 5 MILE                                                                                                                                              |
|--------|------------------------------------------------------------------------------------------------------------------------------|-----------------------------------------------------------------------------------------------------------------------------------------------------|
| 2,183  | 15,446                                                                                                                       | 32,803                                                                                                                                              |
| 2,655  | 20,172                                                                                                                       | 42,378                                                                                                                                              |
| 3,215  | 21,712                                                                                                                       | 46,284                                                                                                                                              |
| 3,404  | 22,598                                                                                                                       | 48,642                                                                                                                                              |
| 2.76   | 2.94                                                                                                                         | 2.90                                                                                                                                                |
| 1,516  | 12,348                                                                                                                       | 24,074                                                                                                                                              |
| 559    | 2,690                                                                                                                        | 7,781                                                                                                                                               |
| 1,792  | 15,367                                                                                                                       | 31,966                                                                                                                                              |
| 1,424  | 6,345                                                                                                                        | 14,318                                                                                                                                              |
| 320    | 991                                                                                                                          | 2,531                                                                                                                                               |
| 3,535  | 22,703                                                                                                                       | 48,815                                                                                                                                              |
| 1,960  | 16,287                                                                                                                       | 34,183                                                                                                                                              |
| 1,444  | 6,311                                                                                                                        | 14,458                                                                                                                                              |
| 329    | 915                                                                                                                          | 2,370                                                                                                                                               |
| 3,733  | 23,513                                                                                                                       | 51,012                                                                                                                                              |
| 5.75 % | 4.00 %                                                                                                                       | 5.00 %                                                                                                                                              |
|        | 2,183<br>2,655<br>3,215<br>3,404<br>2.76<br>1,516<br>559<br>1,792<br>1,424<br>320<br>3,535<br>1,960<br>1,444<br>329<br>3,733 | 2,18315,4462,65520,1723,21521,7123,40422,5982.762.941,51612,3485592,6901,79215,3671,4246,3453209913,53522,7031,96016,2871,4446,3113299153,73323,513 |