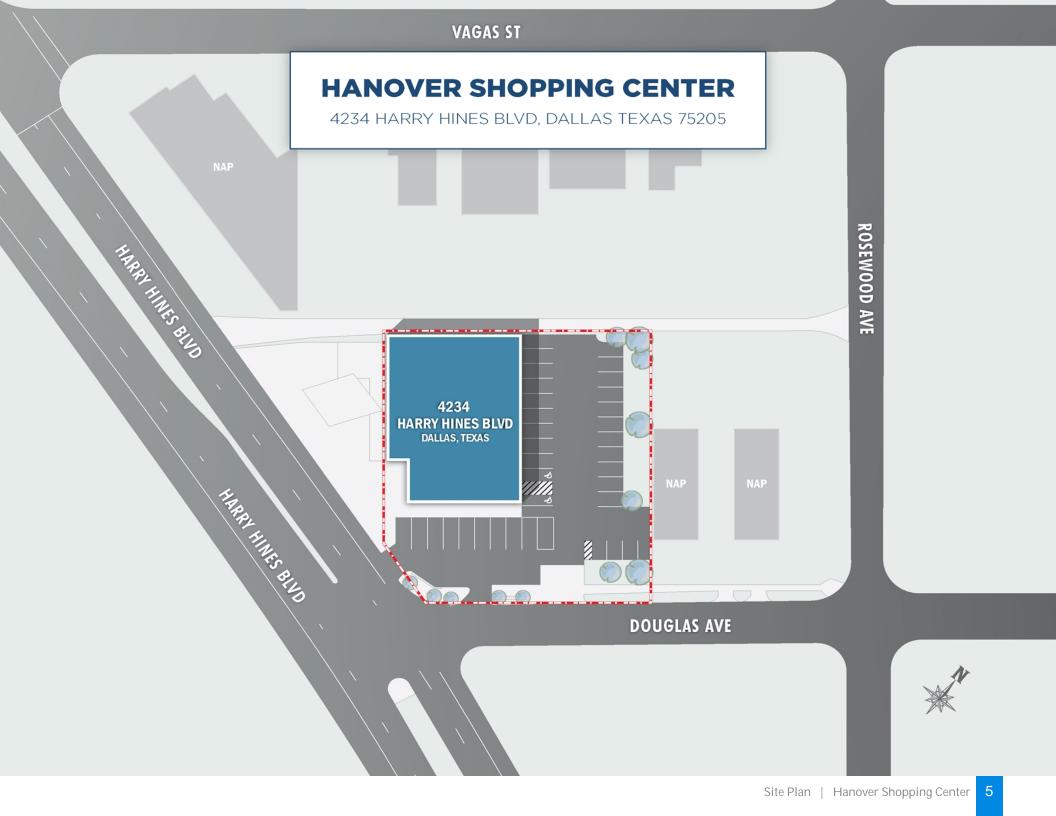

NUMBER OF HOUSEHOLDS**

| 1.00 MILE | 3.00 MILE | 5.00 MILE |
|-----------|-----------|-----------|
| 15,096    | 93,216    | 174,834   |

| PROPERTY FEATURES        |           |
|--------------------------|-----------|
| CURRENT OCCUPANCY        | 100.00 %  |
| TOTAL TENANTS            | 3         |
| BUILDING SF              | 7,200     |
| GLA (SF)                 | 7,450     |
| LAND SF                  | 21,918    |
| LAND ACRES               | .50       |
| YEAR BUILT               | 1954      |
| AVERAGE REMAINING TERM   | Available |
| ZONING TYPE              | Retail    |
| BUILDING CLASS           | Retail    |
| NUMBER OF STORIES        | One       |
| NUMBER OF BUILDINGS      | One       |
| NUMBER OF PARKING SPACES | Ample     |
|                          |           |







| POPULATION                         | 1 MILE    | 3 MILE    | 5 MILE    |
|------------------------------------|-----------|-----------|-----------|
| 2000 Population                    | 19,396    | 123,042   | 333,224   |
| 2010 Population                    | 18,937    | 131,848   | 322,142   |
| 2021 Population                    | 29,134    | 197,564   | 412,882   |
| 2026 Population                    | 33,409    | 225,396   | 455,238   |
| 2021 African American              | 4,719     | 34,543    | 62,019    |
| 2021 American Indian               | 158       | 1,077     | 2,512     |
| 2021 Asian                         | 2,148     | 11,748    | 16,891    |
| 2021 Hispanic                      | 11,935    | 73,323    | 176,319   |
| 2021 Other Race                    | 4,689