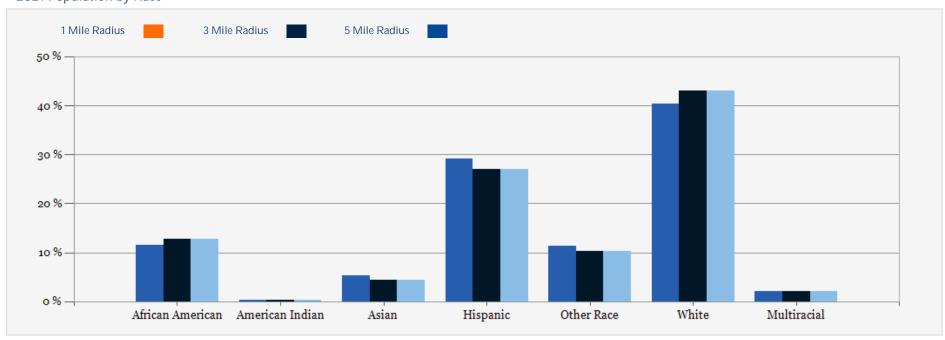

# 2021 Population by Race

| POPULATION                         | 1 MILE    | 3 MILE    | 5 MILE    |
|------------------------------------|-----------|-----------|-----------|
| 2000 Population                    | 19,396    | 123,042   | 333,224   |
| 2010 Population                    | 18,937    | 131,848   | 322,142   |
| 2021 Population                    | 29,134    | 197,564   | 412,882   |
| 2026 Population                    | 33,409    | 225,396   | 455,238   |
| 2021 African American              | 4,719     | 34,543    | 62,019    |
| 2021 American Indian               | 158       | 1,077     | 2,512     |
| 2021 Asian                         | 2,148     | 11,748    | 16,891    |
| 2021 Hispanic                      | 11,935    | 73,323    | 176,319   |
| 2021 Other Race                    | 4,689     | 27,997    | 69,983    |
| 2021 White                         | 16,539    | 116,383   | 249,036   |
| 2021 Multiracial                   | 863       | 5,683     | 12,232    |
| 2021-2026: Population: Growth Rate | 13.90 %   | 13.35 %   | 9.85 %    |
| 2021 HOUSEHOLD INCOME              | 1 MILE    | 3 MILE    | 5 MILE    |
| less than \$15,000                 | 1,024     | 8,699     | 17,231    |
| \$15,000-\$24,999                  | 615       | 4,794     | 11,746    |
| \$25,000-\$34,999                  | 746       | 5,094     | 12,070    |
| \$35,000-\$49,999                  | 1,611     | 9,180     | 18,474    |
| \$50,000-\$74,999                  | 3,417     | 16,868    | 29,606    |
| \$75,000-\$99,999                  | 2,354     | 13,215    | 21,880    |
| \$100,000-\$149,999                | 2,516     | 16,240    | 26,455    |
| \$150,000-\$199,999                | 1,316     | 6,701     | 11,341    |
| \$200,000 or greater               | 1,497     | 12,422    | 26,026    |
| Median HH Income                   | \$76,053  | \$77,869  | \$73,000  |
| Average HH Income                  | \$105,503 | \$113,655 | \$115,981 |
|                                    |           |           |           |