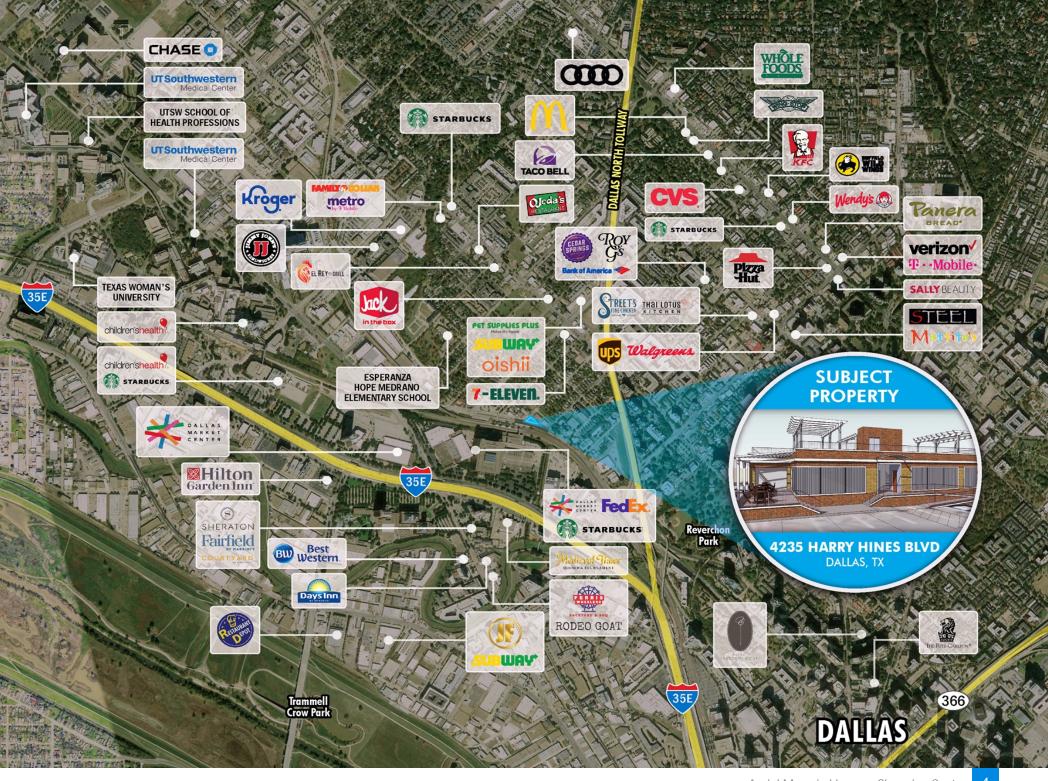

# **HIGHLIGHTS**

- Second generation restaurant space in developed area.
- View of downtown Dallas
- Excellent visibility and access
- General area rapidily redeveloping

| Suite | Tenant                | Floor  | Square Feet | Lease Type | Notes                                  |
|-------|-----------------------|--------|-------------|------------|----------------------------------------|
| 1     | VACANT                | Ground | 2,273       | Retail     | Redeveloping neighborhood.             |
| 2     | Orda Neighborhood Bar | Ground | 3,800       | Retail     | Local neighborhood bar                 |
| 3     | Storage               | Ground | 2,000       | Retail     | Utilized by ownership - but available. |