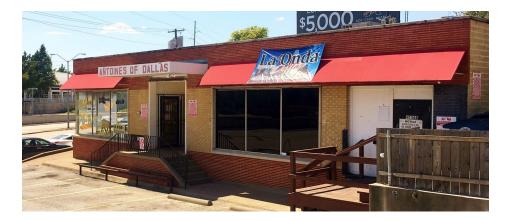

# **HIGHLIGHTS**

- Second generation restaurant space in developed area.
- View of downtown Dallas
- Excellent visibility and access
- General area rapidily redeveloping

| Suite | Tenant                | Floor  | Square Feet | Lease Type | Notes                                  |
|-------|-----------------------|--------|-------------|------------|----------------------------------------|
| 1     | VACANT                | Ground | 2,273       | Retail     | Redeveloping neighborhood.             |
| 2     | Orda Neighborhood Bar | Ground | 3,800       | Retail     | Local neighborhood bar                 |
| 3     | Storage               | Ground | 2,000       | Retail     | Utilized by ownership - but available. |