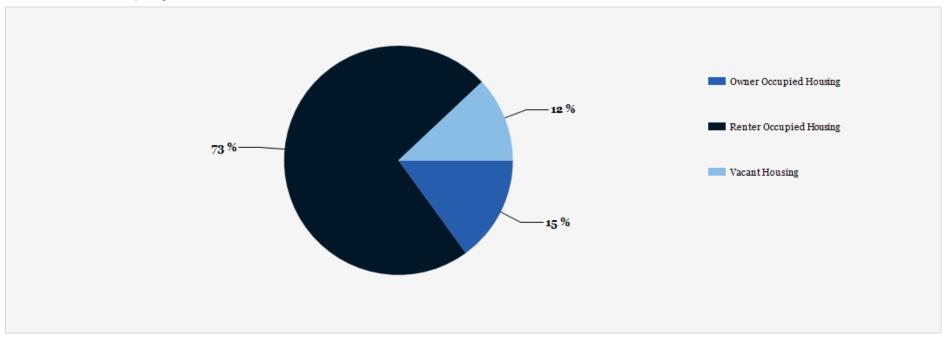

# 2021 Household Occupancy - 1 Mile Radius

| HOUSEHOLDS                         | 1 MILE  | 3 MILE  | 5 MILE  |
|------------------------------------|---------|---------|---------|
| 2000 Total Housing                 | 8,373   | 52,476  | 134,490 |
| 2010 Total Households              | 9,430   | 60,058  | 132,451 |
| 2021 Total Households              | 15,096  | 93,216  | 174,834 |
| 2026 Total Households              | 17,582  | 107,294 | 194,393 |
| 2021 Average Household Size        | 1.75    | 1.99    | 2.27    |
| 2000 Owner Occupied Housing        | 1,241   | 14,569  | 48,283  |
| 2000 Renter Occupied Housing       | 6,337   | 33,203  | 75,547  |
| 2021 Owner Occupied Housing        | 2,520   | 23,048  | 59,717  |
| 2021 Renter Occupied Housing       | 12,576  | 70,168  | 115,117 |
| 2021 Vacant Housing                | 2,111   | 13,167  | 23,763  |
| 2021 Total Housing                 | 17,207  | 106,383 | 198,597 |
| 2026 Owner Occupied Housing        | 2,816   | 25,102  | 64,738  |
| 2026 Renter Occupied Housing       | 14,766  | 82,192  | 129,654 |
| 2026 Vacant Housing                | 2,055   | 12,605  | 23,123  |
| 2026 Total Housing                 | 19,637  | 119,899 | 217,516 |
| 2021-2026: Households: Growth Rate | 15.50 % | 14.25 % | 10.70 % |
|                                    |         |         |         |