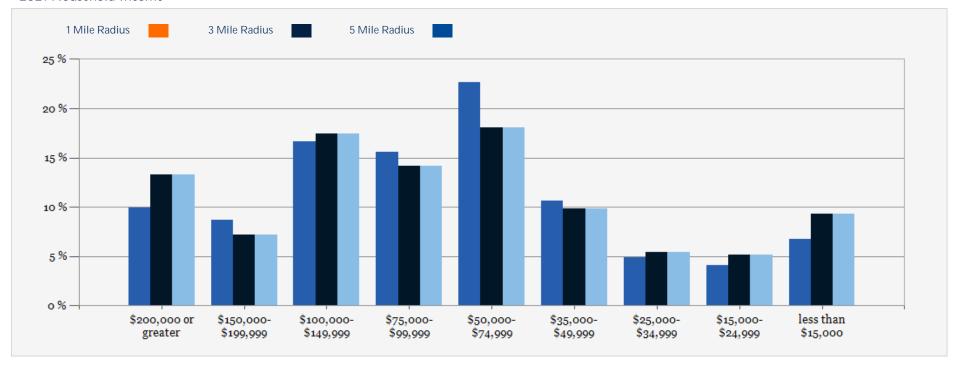

#### 2021 Household Income

| POPULATION                         | 1 MILE    | 3 MILE    | 5 MILE    |
|------------------------------------|-----------|-----------|-----------|
| 2000 Population                    | 19,396    | 123,042   | 333,224   |
| 2010 Population                    | 18,937    | 131,848   | 322,142   |
| 2021 Population                    | 29,134    | 197,564   | 412,882   |
| 2026 Population                    | 33,409    | 225,396   | 455,238   |
| 2021 African American              | 4,719     | 34,543    | 62,019    |
| 2021 American Indian               | 158       | 1,077     | 2,512     |
| 2021 Asian                         | 2,148     | 11,748    | 16,891    |
| 2021 Hispanic                      | 11,935    | 73,323    | 176,319   |
| 2021 Other Race                    | 4,689     | 27,997    | 69,983    |
| 2021 White                         | 16,539    | 116,383   | 249,036   |
| 2021 Multiracial                   | 863       | 5,683     | 12,232    |
| 2021-2026: Population: Growth Rate | 13.90 %   | 13.35 %   | 9.85 %    |
| 2021 HOUSEHOLD INCOME              | 1 MILE    | 3 MILE    | 5 MILE    |
| less than \$15,000                 | 1,024     | 8,699     | 17,231    |
| \$15,000-\$24,999                  | 615       | 4,794     | 11,746    |
| \$25,000-\$34,999                  | 746       | 5,094     | 12,070    |
| \$35,000-\$49,999                  | 1,611     | 9,180     | 18,474    |
| \$50,000-\$74,999                  | 3,417     | 16,868    | 29,606    |
| \$75,000-\$99,999                  | 2,354     | 13,215    | 21,880    |
| \$100,000-\$149,999                | 2,516     | 16,240    | 26,455    |
| \$150,000-\$199,999                | 1,316     | 6,701     | 11,341    |
| \$200,000 or greater               | 1,497     | 12,422    | 26,026    |
| Median HH Income                   | \$76,053  | \$77,869  | \$73,000  |
| Average HH Income                  | \$105,503 | \$113,655 | \$115,981 |
|                                    |           |           |           |