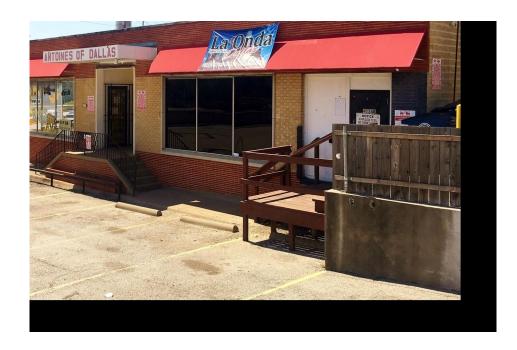

# **HIGHLIGHTS**

- Second generation restaurant space in developed area.
- View of downtown Dallas
- Excellent visibility and access
- General area rapidily redeveloping

| Suite | Tenant                | Floor  | Square Feet | Lease Type | Notes                                  |
|-------|-----------------------|--------|-------------|------------|----------------------------------------|
| 1     | VACANT                | Ground | 2,273       | Retail     | Redeveloping neighborhood.             |
| 2     | Orda Neighborhood Bar | Ground | 3,800       | Retail     | Local neighborhood bar                 |
| 3     | Storage               | Ground | 2,000       | Retail     | Utilized by ownership - but available. |