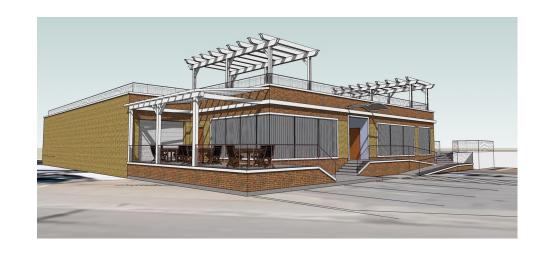

# **HIGHLIGHTS**

- Second generation restaurant space in developed area.
- View of downtown Dallas
- Excellent visibility and access
- General area rapidily redeveloping

| Suite | Tenant                | Floor  | Square Feet | Lease Type | Notes                                  |
|-------|-----------------------|--------|-------------|------------|----------------------------------------|
| 1     | VACANT                | Ground | 2,273       | Retail     | Redeveloping neighborhood.             |
| 2     | Orda Neighborhood Bar | Ground | 3,800       | Retail     | Local neighborhood bar                 |
| 3     | Storage               | Ground | 2,000       | Retail     | Utilized by ownership - but available. |