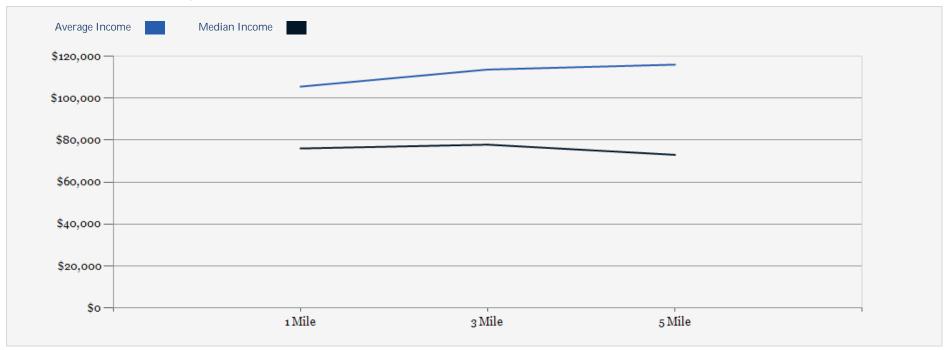

# 2021 Household Income Average and Median

#### **AVERAGE HOUSEHOLD INCOME**

| 1.00 MILE | 3.00 MILE | 5.00 MILE |
|-----------|-----------|-----------|
| \$105,503 | \$113,655 | \$115,981 |