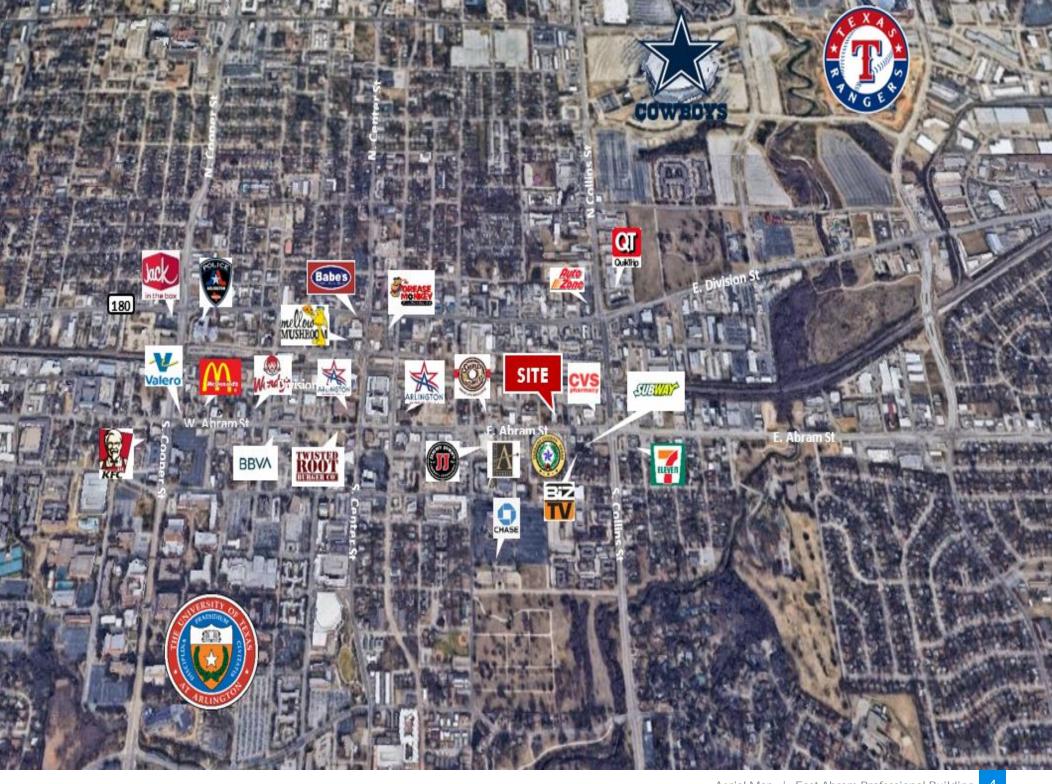

onal Building



paulv@sfwaranch.com

swaranch@sfwaranch.com

## THE SPACE

Location

705 E. Abram, Arlington, TX, 76010

# **HIGHLIGHTS**

- Fully renovated office building.
- Facing the Arlington County Court.
- Excellent visibility and access.
- Retail opportunity on ground floor.
- GLA is 8,034 SF
- Land SF is 18,941
- Built in 1972 and renovated in 2020





### **POPULATION**

| 1.00 MILE | 3.00 MILE | 5.00 MILE |
|-----------|-----------|-----------|
| 14,700    | 142,611   | 284,115   |



### **AVERAGE HOUSEHOLD INCOME**

| 1.00 MILE | 3.00 MILE | 5.00 MILE |
|-----------|-----------|-----------|
| \$41,937  | \$61,637  | \$70,913  |



## **NUMBER OF HOUSEHOLDS**

| 1.00 MILE | 3.00 MILE | 5.00 MILE |
|-----------|-----------|-----------|
| 4,682     | 51,635    | 108,952   |







## East Abram Professional Building

## CONFIDENTIALITY and DISCLAIMER

The information contained in the following offering memorandum is proprietary and strictly confidential. It is intended to be reviewed only by the party receiving it from The S.F. Waranch Company and it should not be made available to any other person or entity without the written consent of The S.F. Waranch Company.

By taking possession of and reviewing the information contained herein the recipient agrees to hold and treat all such information in the strictest confidence. The recipient further agrees that recipient will not photocopy or duplicate any part of the offering memorandum. If you have no interest in the subject property, please promptly return this offering memorandum to The S.F. Waranch Company. This