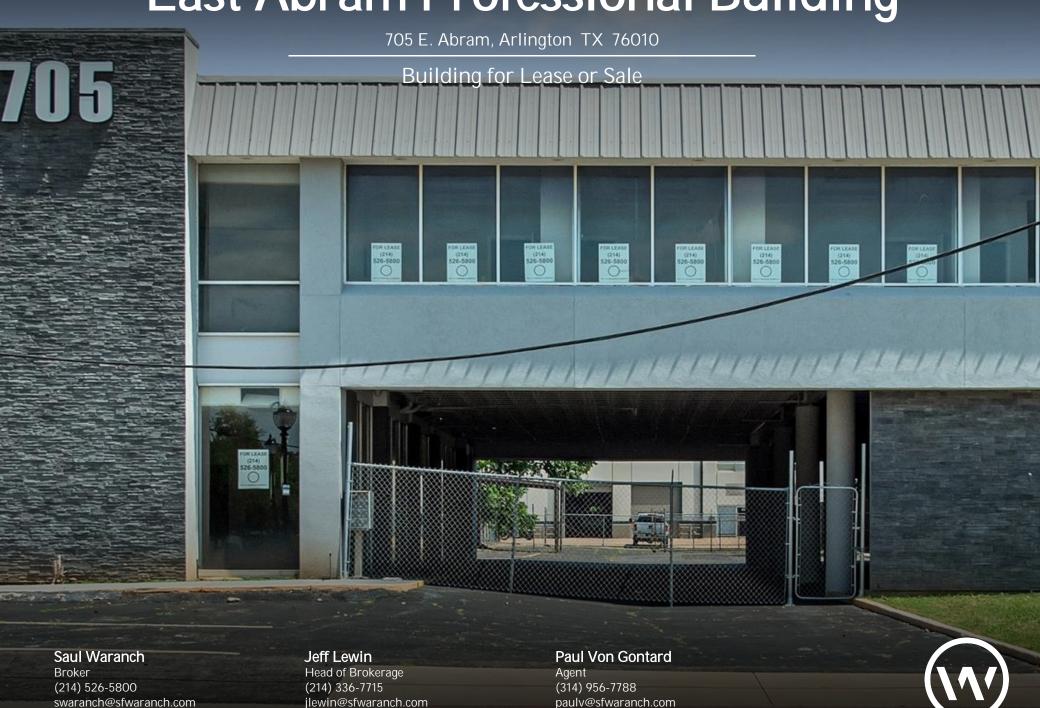

# East Abram Professional Building

paulv@sfwaranch.com

swaranch@sfwaranch.com

## THE SPACE

Location

705 E. Abram, Arlington, TX, 76010

# **HIGHLIGHTS**

- Fully renovated office building.
- Facing the Arlington County Court.
- Excellent visibility and access.
- Retail opportunity on ground floor.
- GLA is 8,034 SF
- Land SF is 18,941
- Built in 1972 and renovated in 2020