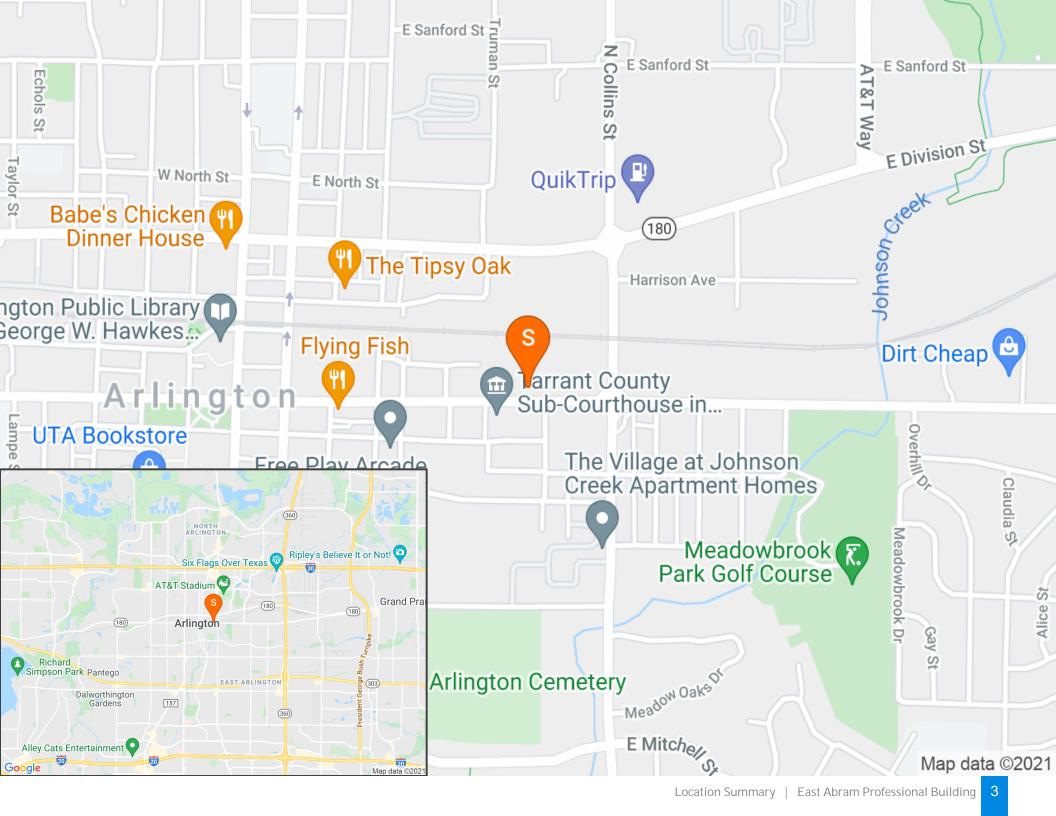

sional Building



paulv@sfwaranch.com

swaranch@sfwaranch.com

## THE SPACE

Location

705 E. Abram, Arlington, TX, 76010

# **HIGHLIGHTS**

- Fully renovated office building.
- Facing the Arlington County Court.
- Excellent visibility and access.
- Retail opportunity on ground floor.
- GLA is 8,034 SF
- Land SF is 18,941
- Built in 1972 and renovated in 2020





### **POPULATION**

| 1.00 MILE | 3.00 MILE | 5.00 MILE |
|-----------|-----------|-----------|
| 14,700    | 142,611   | 284,115   |



### **AVERAGE HOUSEHOLD INCOME**

| 1.00 MILE | 3.00 MILE | 5.00 MILE |
|-----------|-----------|-----------|
| \$41,937  | \$61,637  | \$70,913  |



## **NUMBER OF HOUSEHOLDS**

| 1.00 MILE | 3.00 MILE | 5.00 MILE |
|-----------|-----------|-----------|
| 4,682     | 51,635    | 108,952   |







## East Abram Professional Building

## CONFIDENTIALITY and DISCLAIMER

The information contained in the following offering memorandum is proprietary and strictly confidential. It is intended to be reviewed only by the party receiving it from The S.F. Waranch Company and it should not be made available to any other person or entity without the written consent of The S.F. Waranch Company.

By taking possession of and reviewing the information contained herein the recipient agrees to hold and treat all such information in the strictest confidence. The recipient further agrees that recipient will not photocopy or duplicate any part of the offering memorandum. If you have no interest in the subject property, please promptly return this offering memorandum to The S.F. Waranch Company. Thi