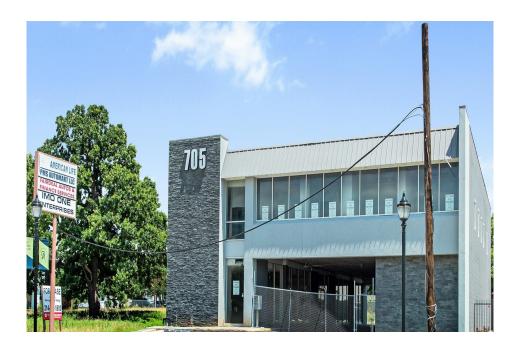

## THE SPACE

Location

705 E. Abram, Arlington, TX, 76010

# **HIGHLIGHTS**

- Fully renovated office building.
- Facing the Arlington County Court.
- Excellent visibility and access.
- Retail opportunity on ground floor.
- GLA is 8,034 SF
- Land SF is 18,941
- Built in 1972 and renovated in 2020